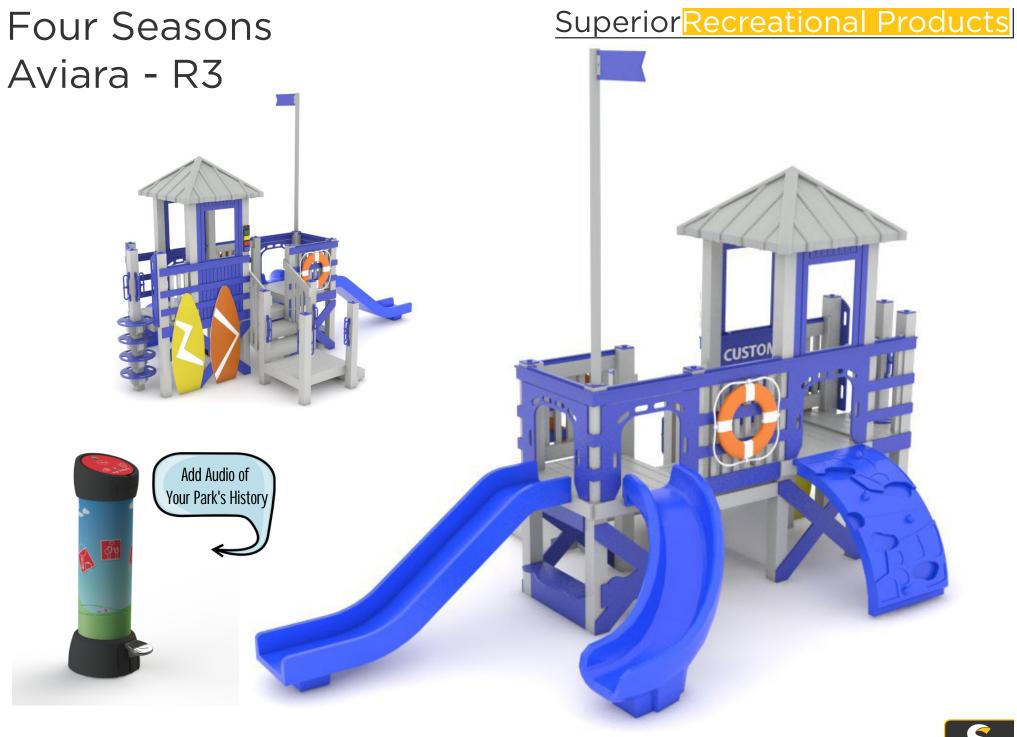

. Photos, Websites or articles are all useful.

Material Considerations: Recycled vs Steel

**Color Selection:** General Material Selections (Plastics, Panel, Metals, Etc)

**Customer Interaction:** Helpful in Brainstorming Activity Panel Design and Function.









## Pirate Theme Structure





Palencia Park - St. Augustine, FL - Southern Recreation



## Theme Shade Structures





Themed Shade



**SRPFX-50035 - AIRPORT THEME** 





5 SUPERIOR

## Farm Theme Structures





Cow





Farm Themes

### **Art Deco City**







## R-Town Mini Fire Truck







## Breeze Park

#### SRPRecycled Playgrounds











## Option 1: Phase 2











#### **Kiwanis Park** Moore, OK

#### **SRP**SpecialtyProducts

For Ages 5-12



Police Theme

## Noah's Ark

#### SRPRecycled Playgrounds









Item #TBD







#### SRPFX-50023 - ACCESSIBLE - COASTAL/NAVY THEME





# Del Monte Shopping Center Option 1 Add Audio Of Your City's Park

AL,



& Stories



## Moon Base

#### **SRP**Playgrounds







| Ages | Capacity | Use Zone | Fall Height | Actual Size | Timber Count |
|------|----------|----------|-------------|-------------|--------------|
| 5-12 | 67       | 43'x40'  | 6'          | 31'x28'     | 34           |



## Breeze Park

#### SRPRecycled Playgrounds

Add Your Own Audio of Train Sounds Available with Custom Logo/Graphic (Panel Color + White) Add Fun Music, Sounds & Games Available with **Custom Year Plate** 









Tulsa, OK





**Camper** Accessible Themed Dramatic Play







PS5-32286







## Rocky Mountain Gateway





**Steam Engine** 

Themed Dramatic