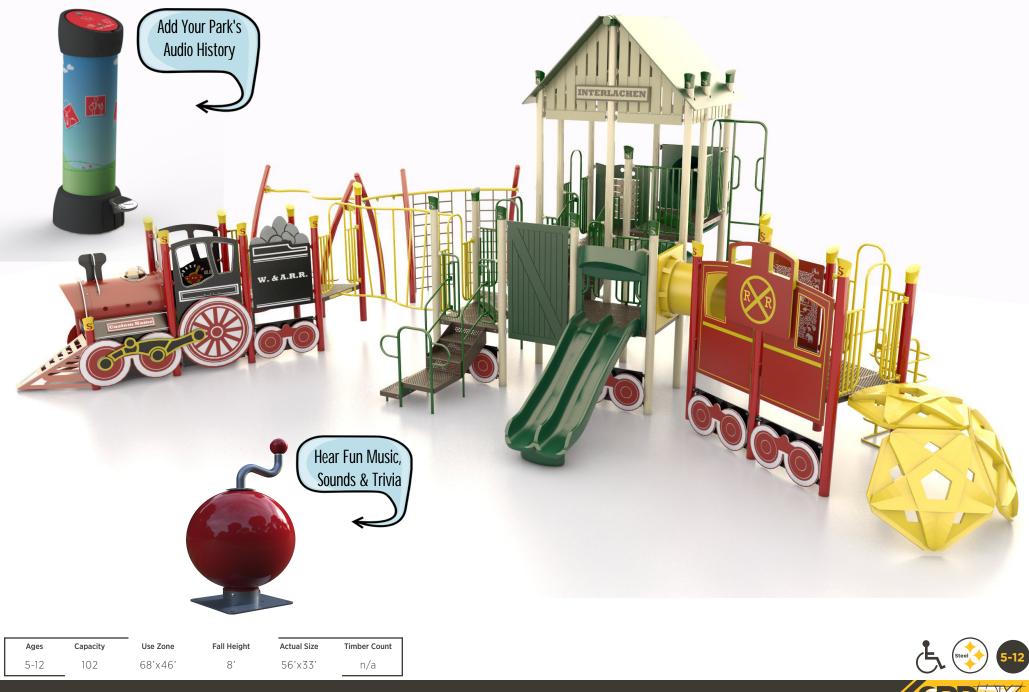

#### SRPRecycled Playgrounds

Add Your Own Audio of Train Sounds Available with Custom Logo/Graphic (Panel Color + White) Add Fun Music, Sounds & Games Available with **Custom Year Plate** 

Tulsa, OK

**Camper** Accessible Themed Dramatic Play

## Rocky Mountain Gateway

**Steam Engine** 

Themed Dramatic Play