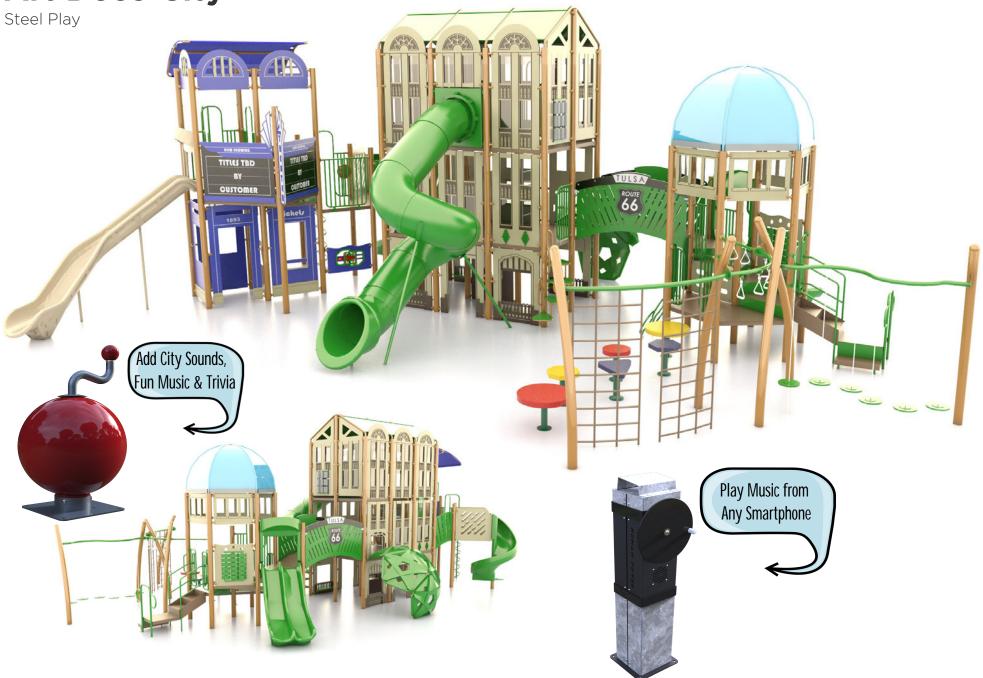

### **Art Deco City**

# Del Monte Shopping Center Option 1 Add Audio Of Your City's Park

AL,

& Stories