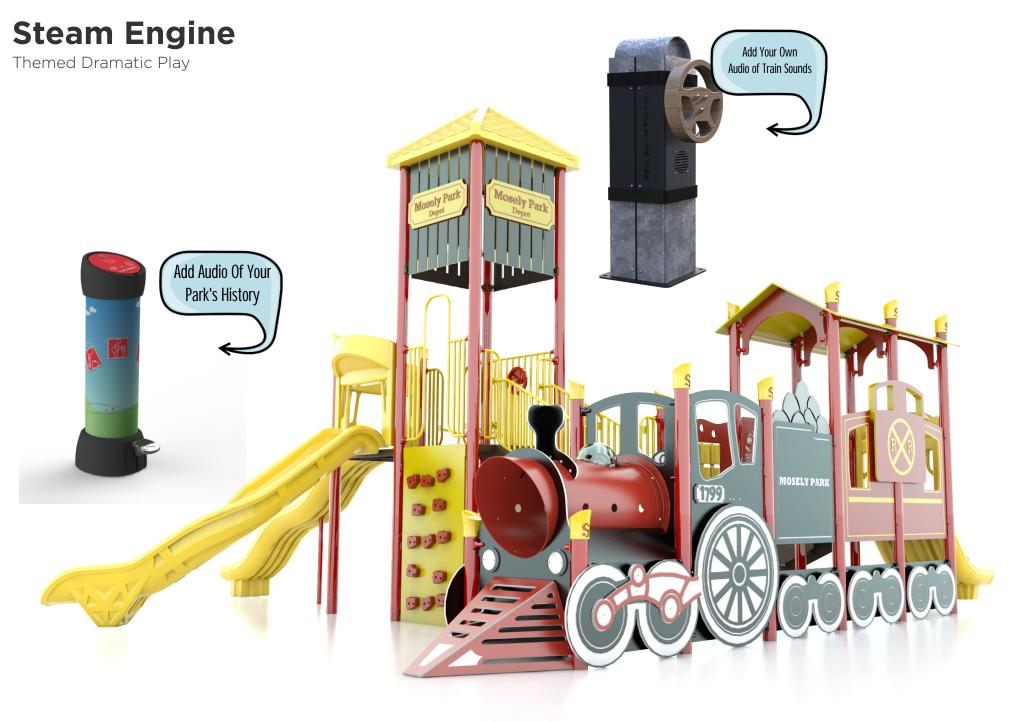

Brainstorming Activity Panel Design and Function.









## Pirate Theme Structure





Palencia Park - St. Augustine, FL - Southern Recreation



## Theme Shade Structures





Themed Shade



**SRPFX-50035 - AIRPORT THEME** 





5 SUPERIOR

## Farm Theme Structures





Cow





Farm Themes

### **Art Deco City**







## R-Town Mini Fire Truck







## Breeze Park

#### SRPRecycled Playgrounds











## Option 1: Phase 2











#### **Kiwanis Park** Moore, OK

#### **SRP**SpecialtyProducts

For Ages 5-12



Police Theme

## Noah's Ark

#### SRPRecycled Playgrounds









Item #TBD







#### SRPFX-50023 - ACCESSIBLE - COASTAL/NAVY THEME





# Del Monte Shopping Center Option 1 Add Audio Of Your City's Park

AL,



& Stories



## Moon Base

#### **SRP**Playgrounds







| Ages | Capacity | Use Zone | Fall Height | Actual Size | Timber Count |
|------|----------|----------|-------------|-------------|--------------|
| 5-12 | 67       | 43'x40'  | 6'          | 31'x28'     | 34           |



## Breeze Park

#### SRPRecycled Playgrounds

Add Your Own Audio of Train Sounds Available with Custom Logo/Graphic (Panel Color + White) Add Fun Music, Sounds & Games Available with **Custom Year Plate** 









Tulsa, OK





**Camper** Accessible Themed Dramatic Play







PS5-32286







## Rocky Mountain Gateway





**Steam Engine** 

Themed Dramatic Play