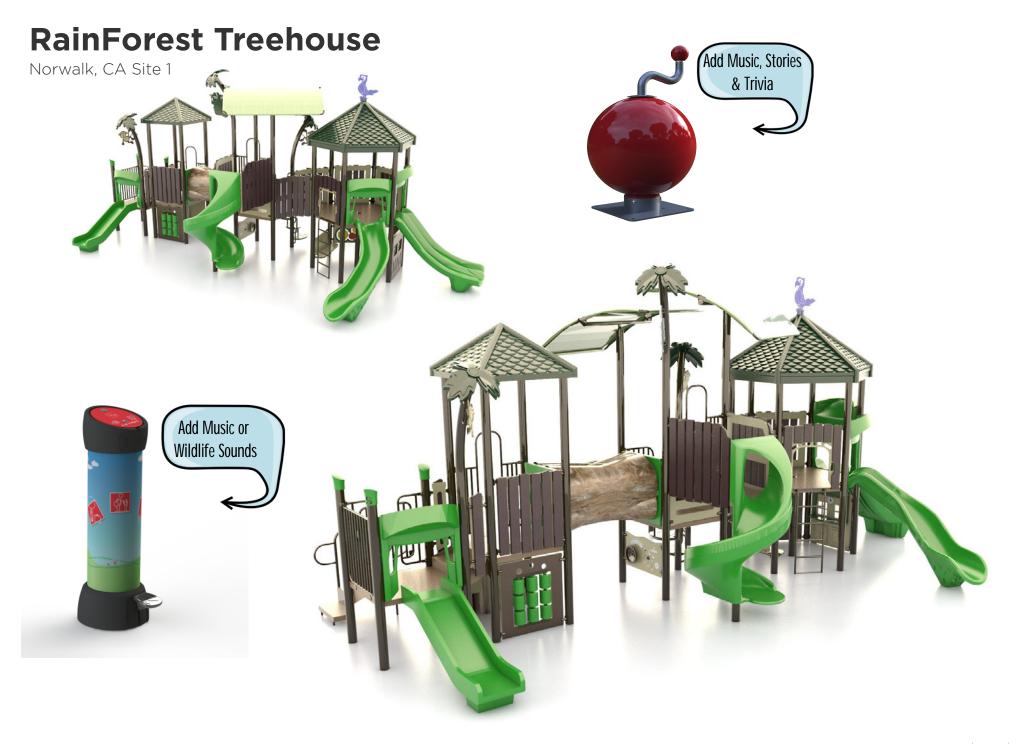

cycled vs Steel

**Color Selection:** General Material Selections (Plastics, Panel, Metals, Etc)

**Customer Interaction:** Helpful in Brainstorming Activity Panel Design and Function.









## Pirate Theme Structure





Palencia Park - St. Augustine, FL - Southern Recreation



## Theme Shade Structures





Themed Shade



**SRPFX-50035 - AIRPORT THEME** 





5 SUPERIOR

## Farm Theme Structures





Cow





Farm Themes

### **Art Deco City**







## R-Town Mini Fire Truck







## Breeze Park

#### SRPRecycled Playgrounds











## Option 1: Phase 2











#### **Kiwanis Park** Moore, OK

#### **SRP**SpecialtyProducts

For Ages 5-12



Police Theme

## Noah's Ark

#### SRPRecycled Playgrounds









Item #TBD







#### SRPFX-50023 - ACCESSIBLE - COASTAL/NAVY THEME





# Del Monte Shopping Center Option 1 Add Audio Of Your City's Park

AL,



& Stories



## Moon Base

#### **SRP**Playgrounds







| Ages | Capacity | Use Zone | Fall Height | Actual Size | Timber Count |
|------|----------|----------|-------------|-------------|--------------|
| 5-12 | 67       | 43'x40'  | 6'          | 31'x28'     | 34           |



## Breeze Park

#### SRPRecycled Playgrounds

Add Your Own Audio of Train Sounds Available with Custom Logo/Graphic (Panel Color + White) Add Fun Music, Sounds & Games Available with **Custom Year Plate** 









Tulsa, OK





**Camper** Accessible Themed Dramatic Play







PS5-32286







## Rocky Mountain Gateway





**Steam Engine** 

Themed Dramatic Play