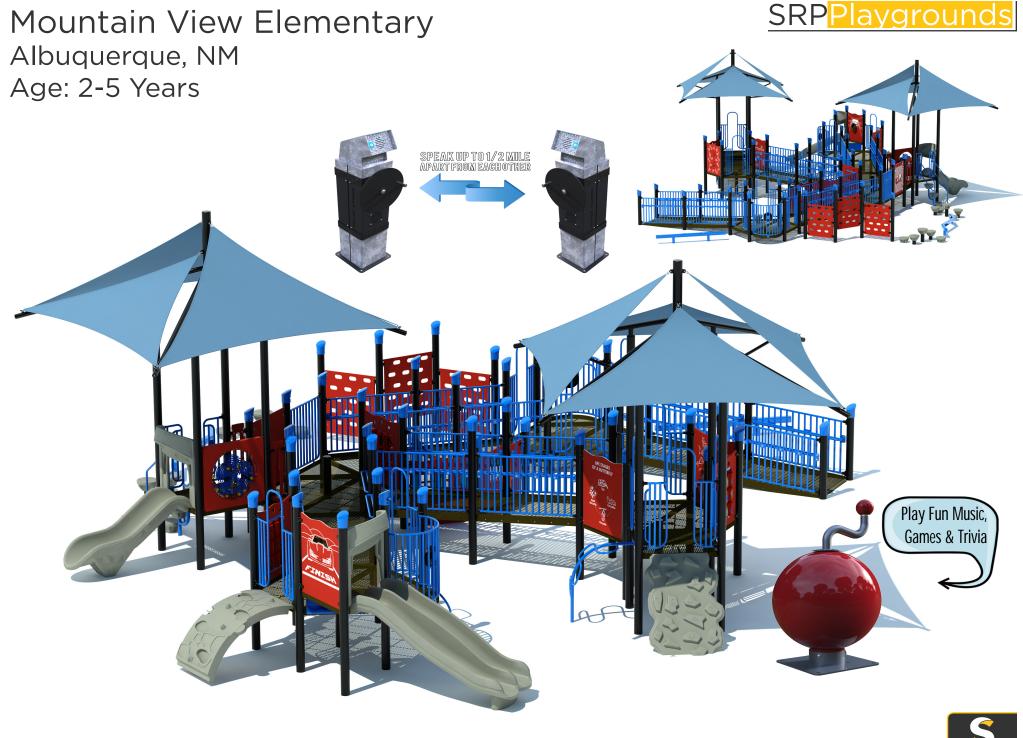

ducts

For Ages 5-12



Police Theme

## Noah's Ark

#### SRPRecycled Playgrounds









Item #TBD







#### SRPFX-50023 - ACCESSIBLE - COASTAL/NAVY THEME





# Del Monte Shopping Center Option 1 Add Audio Of Your City's Park

AL,



& Stories



## Moon Base

#### **SRP**Playgrounds







| Ages | Capacity | Use Zone | Fall Height | Actual Size | Timber Count |
|------|----------|----------|-------------|-------------|--------------|
| 5-12 | 67       | 43'x40'  | 6'          | 31'x28'     | 34           |



## Breeze Park

#### SRPRecycled Playgrounds

Add Your Own Audio of Train Sounds Available with Custom Logo/Graphic (Panel Color + White) Add Fun Music, Sounds & Games Available with **Custom Year Plate** 









Tulsa, OK





**Camper** Accessible Themed Dramatic Play







PS5-32286







## Rocky Mountain Gateway





**Steam Engine** 

Themed Dramatic Play