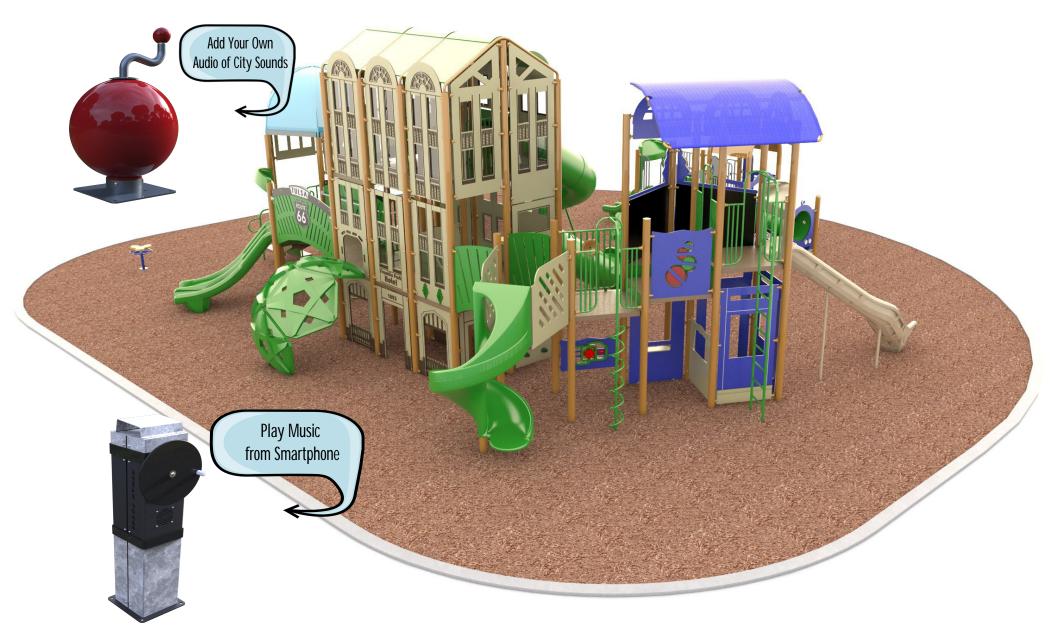

**Kiwanis Park** Moore, OK

#### **SRP**SpecialtyProducts

For Ages 5-12



Police Theme

## Noah's Ark

#### SRPRecycled Playgrounds









Item #TBD







#### SRPFX-50023 - ACCESSIBLE - COASTAL/NAVY THEME





# Del Monte Shopping Center Option 1 Add Audio Of Your City's Park

AL,



& Stories



## Moon Base

#### **SRP**Playgrounds







| Ages | Capacity | Use Zone | Fall Height | Actual Size | Timber Count |
|------|----------|----------|-------------|-------------|--------------|
| 5-12 | 67       | 43'x40'  | 6'          | 31'x28'     | 34           |



## Breeze Park

#### SRPRecycled Playgrounds

Add Your Own Audio of Train Sounds Available with Custom Logo/Graphic (Panel Color + White) Add Fun Music, Sounds & Games Available with **Custom Year Plate** 









Tulsa, OK





**Camper** Accessible Themed Dramatic Play







PS5-32286







## Rocky Mountain Gateway





**Steam Engine** 

Themed Dramatic Play