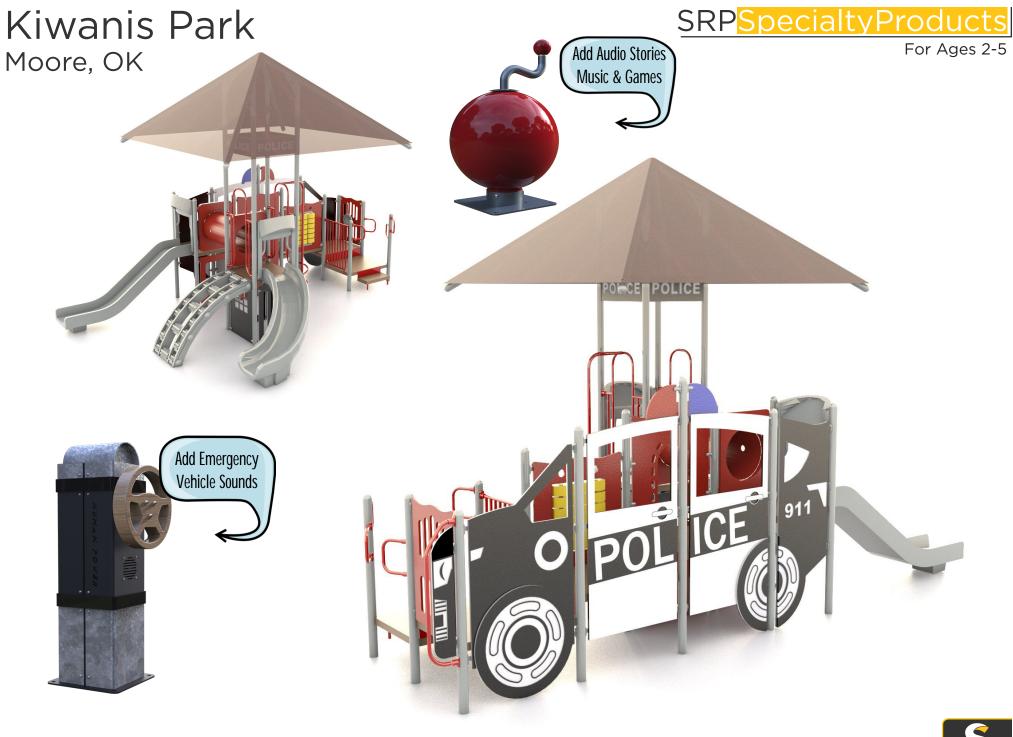

ttractions & History:** Photos of landmarks, Historical Events, Area Activities, Industries, Wildlife, Etc. All Helpful for Brainstorming Concepts. Photos, Websites or articles are all useful.

Material Considerations: Recycled vs Steel

**Color Selection:** General Material Selections (Plastics, Panel, Metals, Etc)

**Customer Interaction:** Helpful in Brainstorming Activity Panel Design and Function.









## Pirate Theme Structure





Palencia Park - St. Augustine, FL - Southern Recreation



## Theme Shade Structures





Themed Shade



**SRPFX-50035 - AIRPORT THEME** 





5 SUPERIOR

## Farm Theme Structures





Cow





Farm Themes

### **Art Deco City**







## R-Town Mini Fire Truck







## Breeze Park

#### SRPRecycled Playgrounds











## Option 1: Phase 2











#### **Kiwanis Park** Moore, OK

#### **SRP**SpecialtyProducts

For Ages 5-12



Police Theme

## Noah's Ark

#### SRPRecycled Playgrounds









Item #TBD







#### SRPFX-50023 - ACCESSIBLE - COASTAL/NAVY THEME





# Del Monte Shopping Center Option 1 Add Audio Of Your City's Park

AL,



& Stories



## Moon Base

#### **SRP**Playgrounds







| Ages | Capacity | Use Zone | Fall Height | Actual Size | Timber Count |
|------|----------|----------|-------------|-------------|--------------|
| 5-12 | 67       | 43'x40'  | 6'          | 31'x28'     | 34           |



## Breeze Park

#### SRPRecycled Playgrounds

Add Your Own Audio of Train Sounds Available with Custom Logo/Graphic (Panel Color + White) Add Fun Music, Sounds & Games Available with **Custom Year Plate** 









Tu