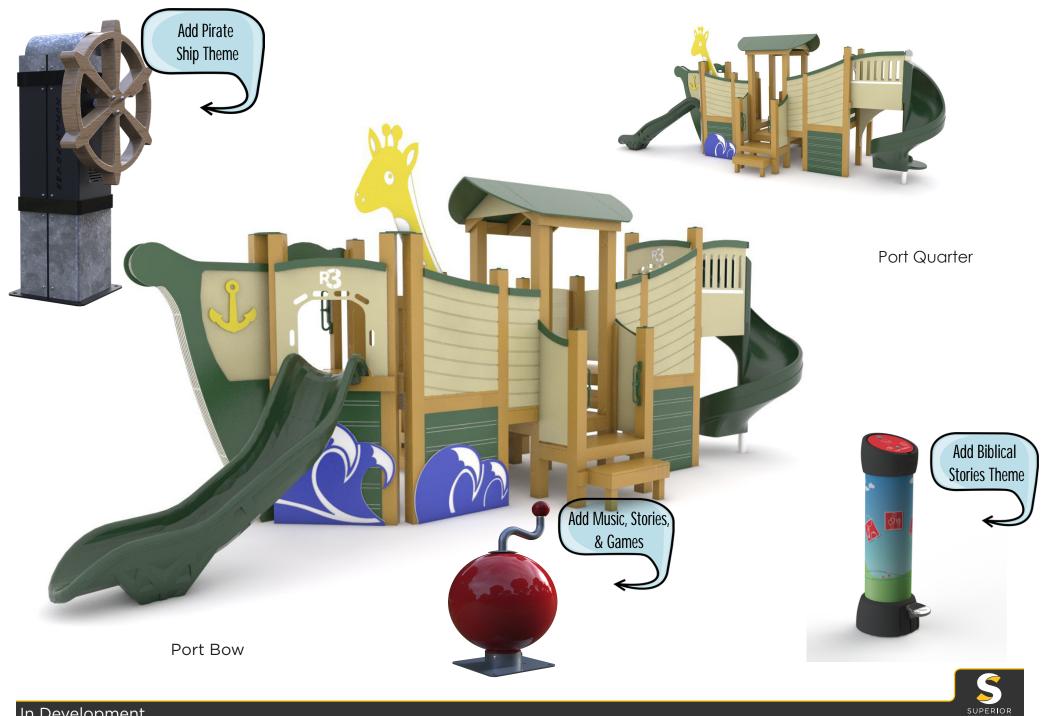

ts. Photos, Websites or articles are all useful.

Material Considerations: Recycled vs Steel

**Color Selection:** General Material Selections (Plastics, Panel, Metals, Etc)

**Customer Interaction:** Helpful in Brainstorming Activity Panel Design and Function.









## Pirate Theme Structure





Palencia Park - St. Augustine, FL - Southern Recreation



## Theme Shade Structures





Themed Shade



**SRPFX-50035 - AIRPORT THEME** 





5 SUPERIOR

## Farm Theme Structures





Cow





Farm Themes

### **Art Deco City**







## R-Town Mini Fire Truck







## Breeze Park

#### SRPRecycled Playgrounds











## Option 1: Phase 2











#### **Kiwanis Park** Moore, OK

#### **SRP**SpecialtyProducts

For Ages 5-12



Police Theme

## Noah's Ark

#### SRPRecycled Playgrounds









Item #TBD







#### SRPFX-50023 - ACCESSIBLE - COASTAL/NAVY THEME





# Del Monte Shopping Center Option 1 Add Audio Of Your City's Park

AL,



& Stories



## Moon Base

#### **SRP**Playgrounds







| Ages | Capacity | Use Zone | Fall Height | Actual Size | Timber Count |
|------|----------|----------|-------------|-------------|--------------|
| 5-12 | 67       | 43'x40'  | 6'          | 31'x28'     | 34           |



## Breeze Park

#### SRPRecycled Playgrounds

Add Your Own Audio of Train Sounds Available with Custom Logo/Graphic (Panel Color + White) Add Fun Music, Sounds & Games Available with **Custom Year Plate** 









Tulsa, OK





**Camper** Accessible Themed Dramatic Play







PS5-32286







## Rocky Mountain Gateway





**Steam Engine** 

Themed Dramati