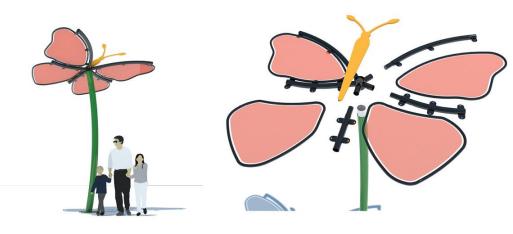

## Theme Shade Structures

Themed Shade

**SRPFX-50035 - AIRPORT THEME** 

5 SUPERIOR