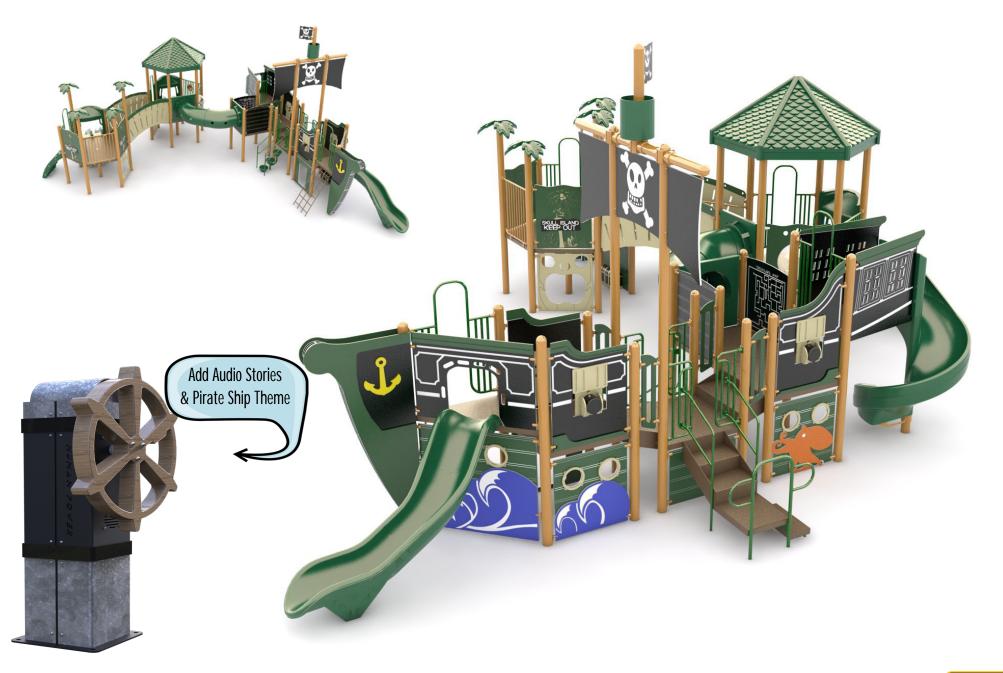

## Pirate Theme Structure

Palencia Park - St. Augustine, FL - Southern Recreation