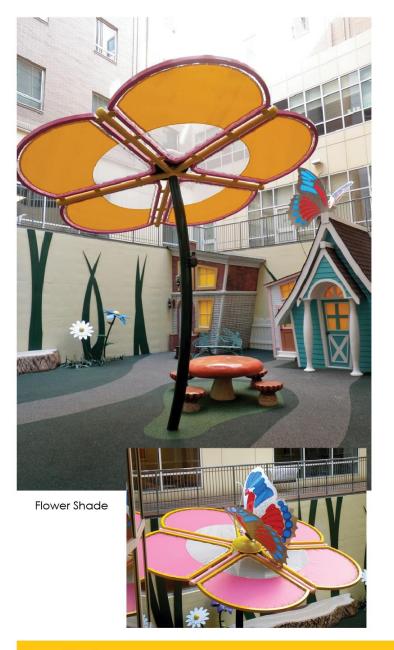

## Theme Shade Structures

Themed Shade

**SRPFX-50035 - AIRPORT THEME** 

5 SUPERIOR