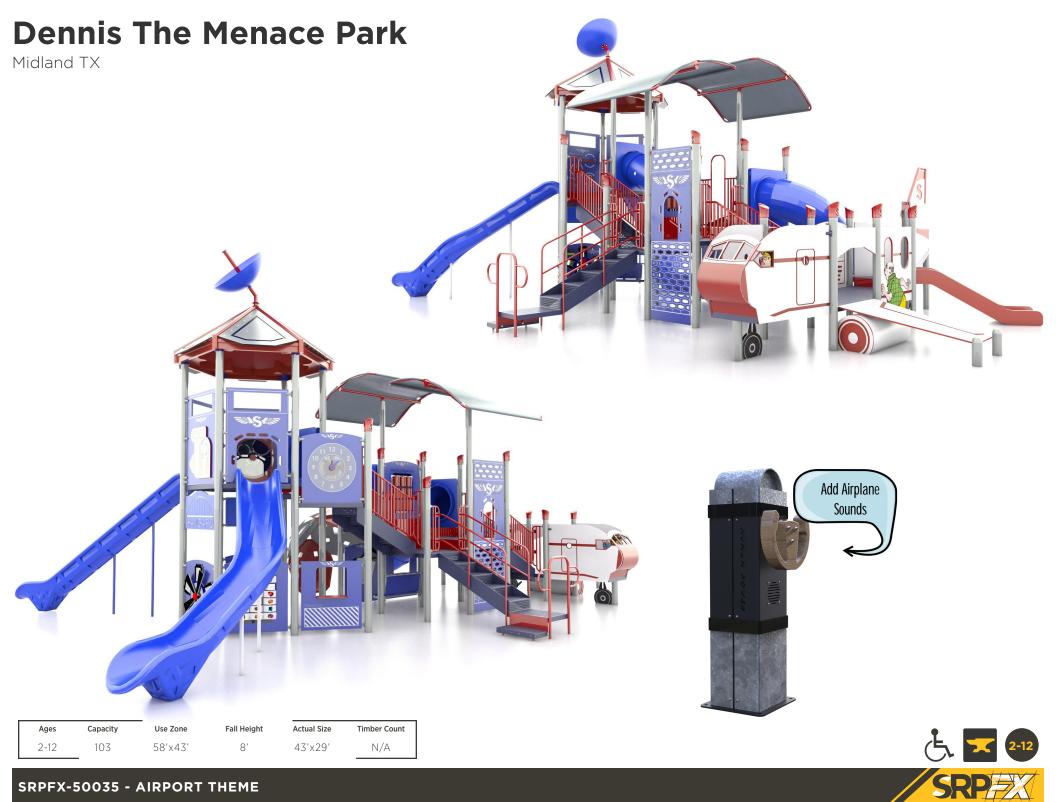

## Theme Shade Structures

Themed Shade

**SRPFX-50035 - AIRPORT THEME** 

5 SUPERIOR