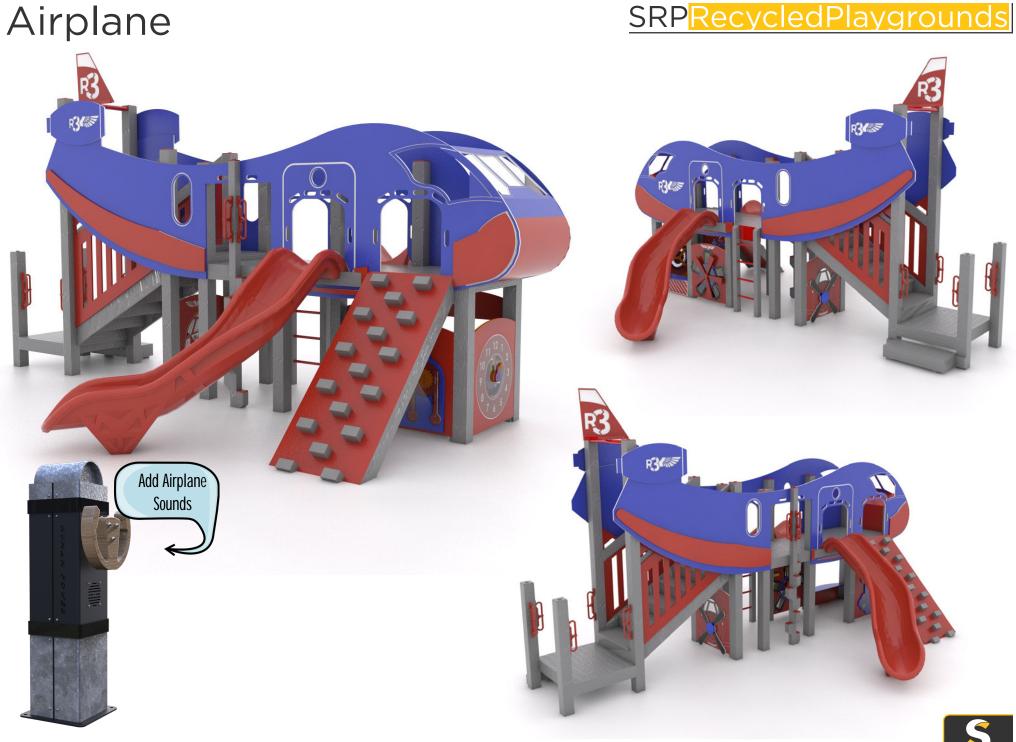

## Theme Shade Structures

Themed Shade

**SRPFX-50035 - AIRPORT THEME** 

5 SUPERIOR