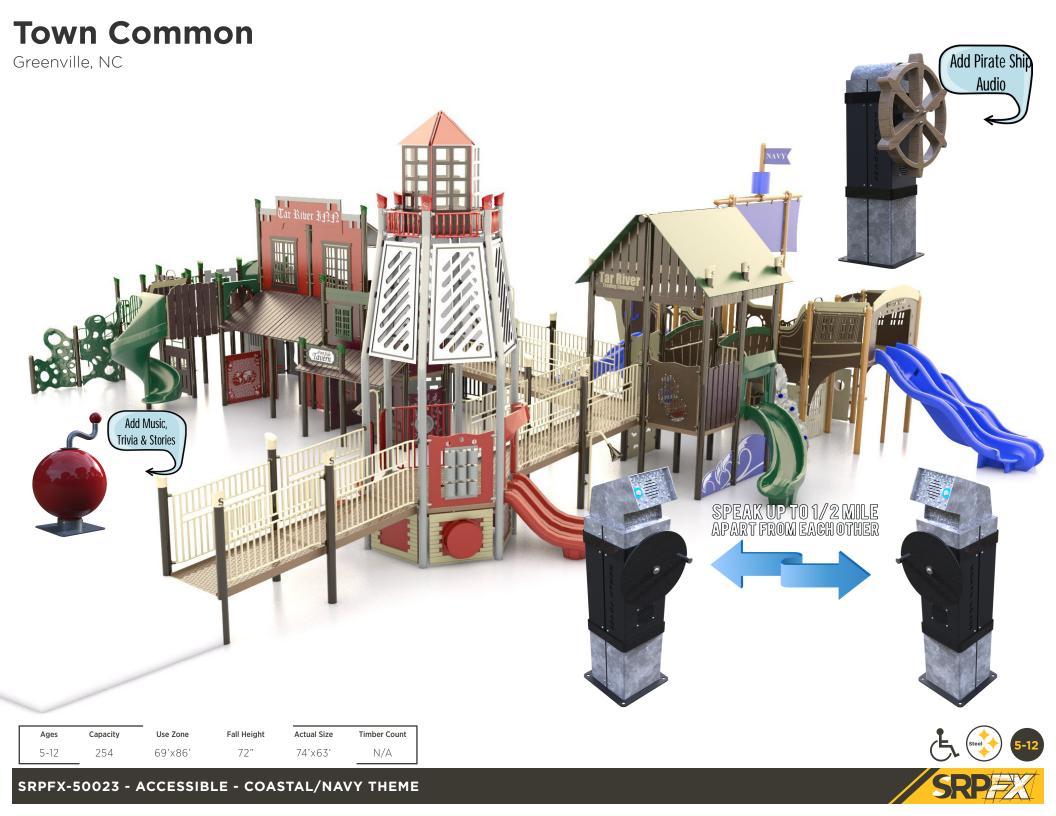

, Etc)

**Customer Interaction:** Helpful in Brainstorming Activity Panel Design and Function.









## Pirate Theme Structure





Palencia Park - St. Augustine, FL - Southern Recreation



## Theme Shade Structures





Themed Shade



**SRPFX-50035 - AIRPORT THEME** 





5 SUPERIOR

## Farm Theme Structures





Cow





Farm Themes

### **Art Deco City**







## R-Town Mini Fire Truck







## Breeze Park

#### SRPRecycled Playgrounds











## Option 1: Phase 2











#### **Kiwanis Park** Moore, OK

#### **SRP**SpecialtyProducts

For Ages 5-12



Police Theme

## Noah's Ark

#### SRPRecycled Playgrounds









Item #TBD







#### SRPFX-50023 - ACCESSIBLE - COASTAL/NAVY THEME





# Del Monte Shopping Center Option 1 Add Audio Of Your City's Park

AL,



& Stories



## Moon Base

#### **SRP**Playgrounds







| Ages | Capacity | Use Zone | Fall Height | Actual Size | Timber Count |
|------|----------|----------|-------------|-------------|--------------|
| 5-12 | 67       | 43'x40'  | 6'          | 31'x28'     | 34           |



## Breeze Park

#### SRPRecycled Playgrounds

Add Your Own Audio of Train Sounds Available with Custom Logo/Graphic (Panel Color + White) Add Fun Music, Sounds & Games Available with **Custom Year Plate** 









Tulsa, OK





**Camper** Accessible Themed Dramatic Play







PS5-32286







## Rocky Mountain Gateway





**Steam Engine** 

Themed Dramatic Play