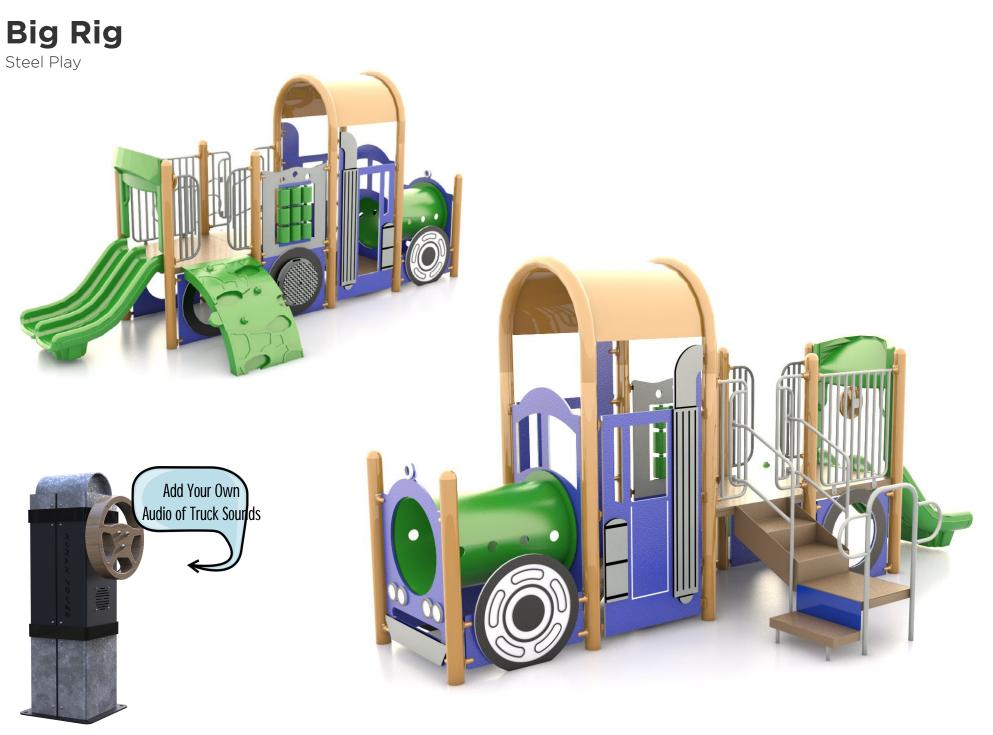

#### **Kiwanis Park** Moore, OK

#### **SRP**SpecialtyProducts

For Ages 5-12



Police Theme

## Noah's Ark

#### SRPRecycled Playgrounds









Item #TBD







#### SRPFX-50023 - ACCESSIBLE - COASTAL/NAVY THEME





# Del Monte Shopping Center Option 1 Add Audio Of Your City's Park

AL,



& Stories



## Moon Base

#### **SRP**Playgrounds







| Ages | Capacity | Use Zone | Fall Height | Actual Size | Timber Count |
|------|----------|----------|-------------|-------------|--------------|
| 5-12 | 67       | 43'x40'  | 6'          | 31'x28'     | 34           |



## Breeze Park

#### SRPRecycled Playgrounds

Add Your Own Audio of Train Sounds Available with Custom Logo/Graphic (Panel Color + White) Add Fun Music, Sounds & Games Available with **Custom Year Plate** 









Tulsa, OK





**Camper** Accessible Themed Dramatic Play







PS5-32286







## Rocky Mountain Gateway





**Steam Engine** 

Themed Dramatic Play