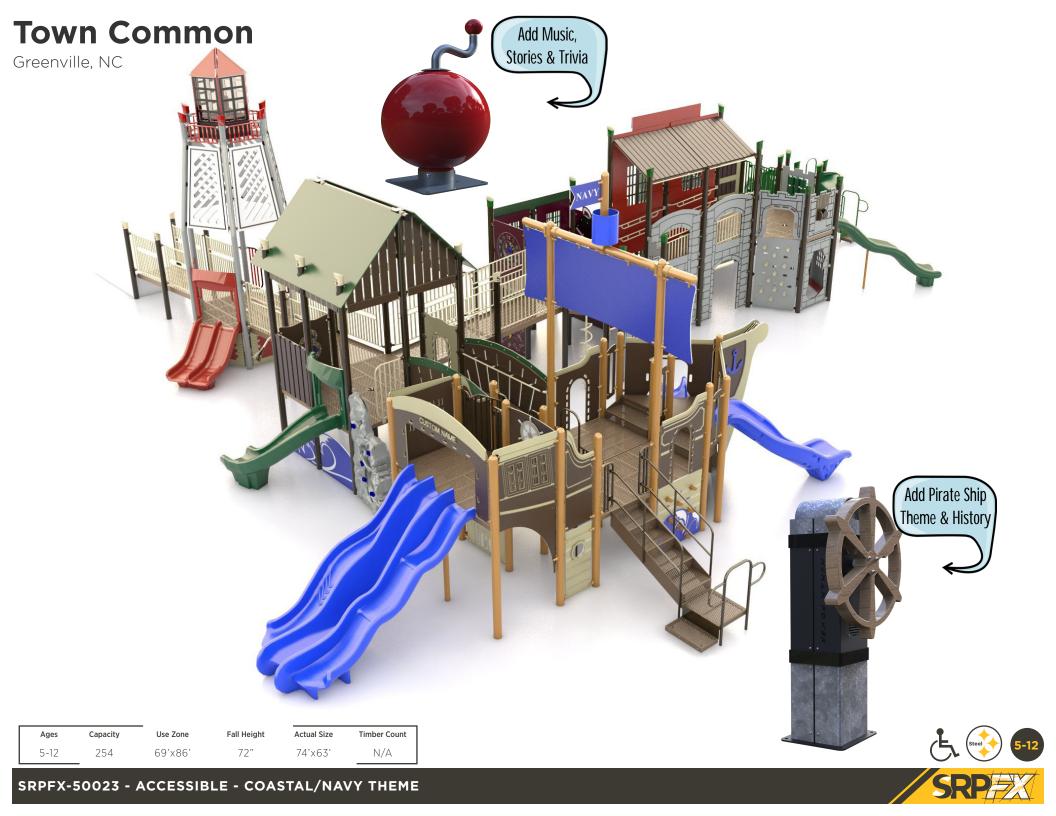

or articles are all useful.

Material Considerations: Recycled vs Steel

**Color Selection:** General Material Selections (Plastics, Panel, Metals, Etc)

**Customer Interaction:** Helpful in Brainstorming Activity Panel Design and Function.









## Pirate Theme Structure





Palencia Park - St. Augustine, FL - Southern Recreation



## Theme Shade Structures





Themed Shade



**SRPFX-50035 - AIRPORT THEME** 





5 SUPERIOR

## Farm Theme Structures





Cow





Farm Themes

### **Art Deco City**







## R-Town Mini Fire Truck







## Breeze Park

#### SRPRecycled Playgrounds











## Option 1: Phase 2











#### **Kiwanis Park** Moore, OK

#### **SRP**SpecialtyProducts

For Ages 5-12



Police Theme

## Noah's Ark

#### SRPRecycled Playgrounds









Item #TBD







#### SRPFX-50023 - ACCESSIBLE - COASTAL/NAVY THEME





# Del Monte Shopping Center Option 1 Add Audio Of Your City's Park

AL,



& Stories



## Moon Base

#### **SRP**Playgrounds







| Ages | Capacity | Use Zone | Fall Height | Actual Size | Timber Count |
|------|----------|----------|-------------|-------------|--------------|
| 5-12 | 67       | 43'x40'  | 6'          | 31'x28'     | 34           |



## Breeze Park

#### SRPRecycled Playgrounds

Add Your Own Audio of Train Sounds Available with Custom Logo/Graphic (Panel Color + White) Add Fun Music, Sounds & Games Available with **Custom Year Plate** 









Tulsa, OK





**Camper** Accessible Themed Dramatic Play







PS5-32286







## Rocky Mountain Gateway





**Steam Engine** 

Themed Dramatic Play