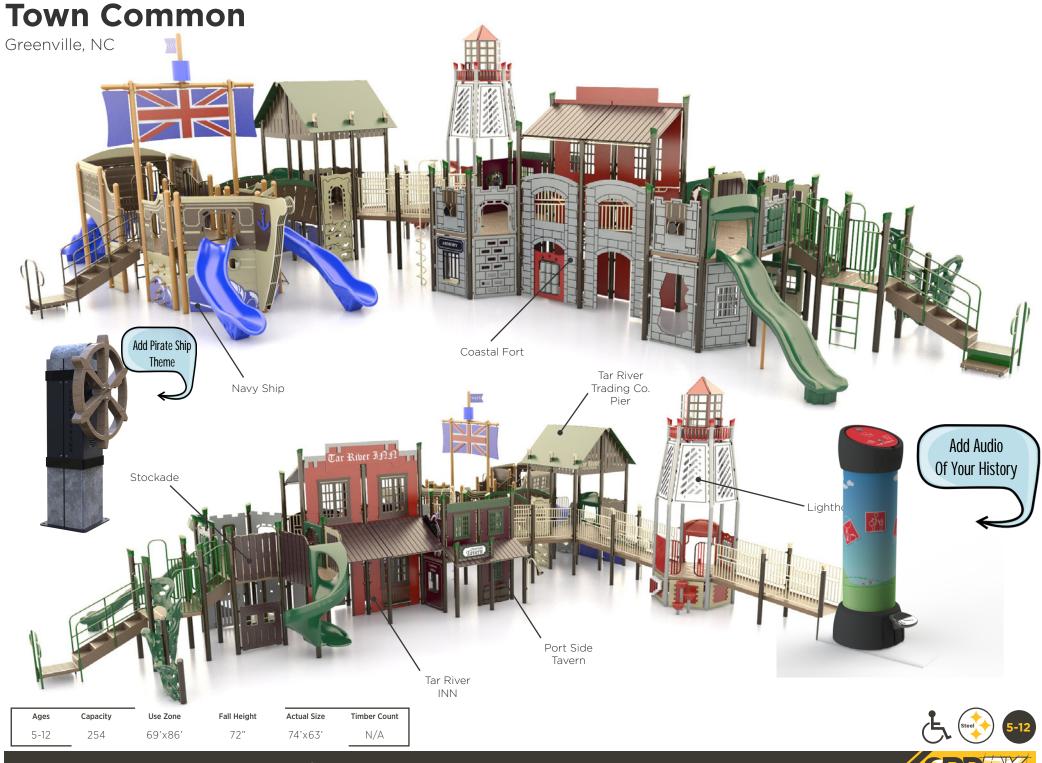

articles are all useful.

Material Considerations: Recycled vs Steel

**Color Selection:** General Material Selections (Plastics, Panel, Metals, Etc)

**Customer Interaction:** Helpful in Brainstorming Activity Panel Design and Function.









## Pirate Theme Structure





Palencia Park - St. Augustine, FL - Southern Recreation



## Theme Shade Structures





Themed Shade



**SRPFX-50035 - AIRPORT THEME** 





5 SUPERIOR

## Farm Theme Structures





Cow





Farm Themes

### **Art Deco City**







## R-Town Mini Fire Truck







## Breeze Park

#### SRPRecycled Playgrounds











## Option 1: Phase 2











#### **Kiwanis Park** Moore, OK

#### **SRP**SpecialtyProducts

For Ages 5-12



Police Theme

## Noah's Ark

#### SRPRecycled Playgrounds









Item #TBD







#### SRPFX-50023 - ACCESSIBLE - COASTAL/NAVY THEME





# Del Monte Shopping Center Option 1 Add Audio Of Your City's Park

AL,



& Stories



## Moon Base

#### **SRP**Playgrounds







| Ages | Capacity | Use Zone | Fall Height | Actual Size | Timber Count |
|------|----------|----------|-------------|-------------|--------------|
| 5-12 | 67       | 43'x40'  | 6'          | 31'x28'     | 34           |



## Breeze Park

#### SRPRecycled Playgrounds

Add Your Own Audio of Train Sounds Available with Custom Logo/Graphic (Panel Color + White) Add Fun Music, Sounds & Games Available with **Custom Year Plate** 









Tulsa, OK





**Camper** Accessible Themed Dramatic Play







PS5-32286







## Rocky Mountain Gateway





**Steam Engine** 

Themed Dramatic Play