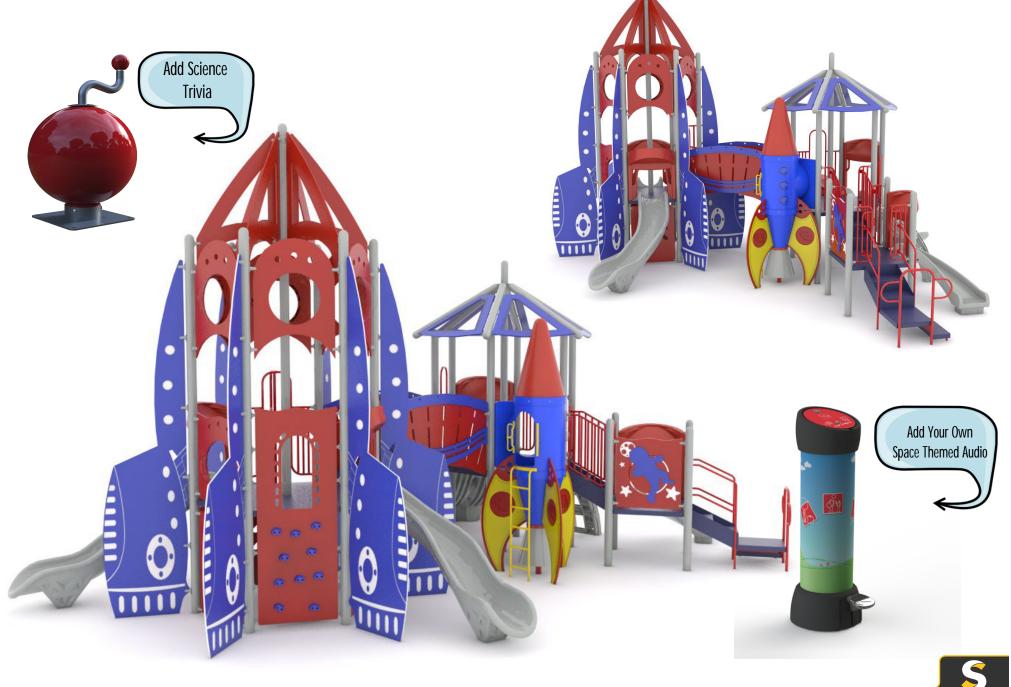

in Brainstorming Activity Panel Design and Function.









## Pirate Theme Structure





Palencia Park - St. Augustine, FL - Southern Recreation



## Theme Shade Structures





Themed Shade



**SRPFX-50035 - AIRPORT THEME** 





5 SUPERIOR

## Farm Theme Structures





Cow





Farm Themes

### **Art Deco City**







## R-Town Mini Fire Truck







## Breeze Park

#### SRPRecycled Playgrounds











## Option 1: Phase 2











#### **Kiwanis Park** Moore, OK

#### **SRP**SpecialtyProducts

For Ages 5-12



Police Theme

## Noah's Ark

#### SRPRecycled Playgrounds









Item #TBD







#### SRPFX-50023 - ACCESSIBLE - COASTAL/NAVY THEME





# Del Monte Shopping Center Option 1 Add Audio Of Your City's Park

AL,



& Stories



## Moon Base

#### **SRP**Playgrounds







| Ages | Capacity | Use Zone | Fall Height | Actual Size | Timber Count |
|------|----------|----------|-------------|-------------|--------------|
| 5-12 | 67       | 43'x40'  | 6'          | 31'x28'     | 34           |



## Breeze Park

#### SRPRecycled Playgrounds

Add Your Own Audio of Train Sounds Available with Custom Logo/Graphic (Panel Color + White) Add Fun Music, Sounds & Games Available with **Custom Year Plate** 









Tulsa, OK





**Camper** Accessible Themed Dramatic Play







PS5-32286







## Rocky Mountain Gateway





**Steam Engine** 

Themed Dramatic Play