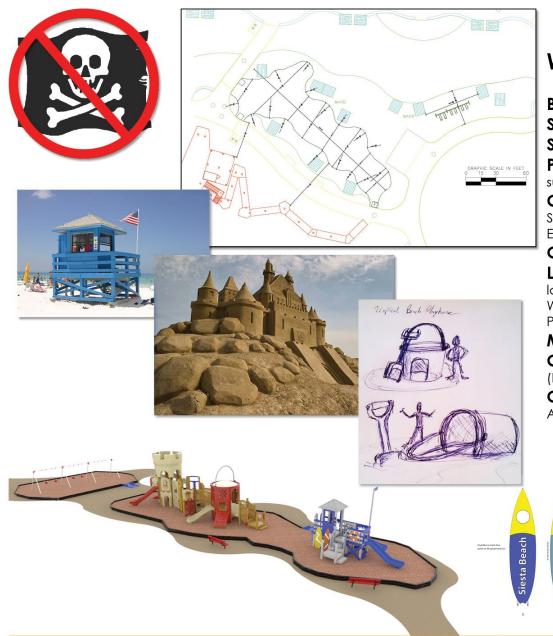

#### Project Development

#### What We Need/Helpful Info

Budget: What's included? (Shade, Amenities, Etc) Site Plan: DWG or non-raster PDF Site Conditions: Obstacles, Landscape Physical Address: Google Maps aids in knowing surrounding area and considerations

**Customer Requests/Requirements:** Theme Specifics, Activities, Priorities, Shade & Ameneties, Eductational Value

**Customer Exclusions:** What don't they want? **Local/Area Attractions & History:** Photos of landmarks, Historical Events, Area Activities, Industries, Wildlife, Etc. All Helpful for Brainstorming Concepts. Photos, Websites or articles are all useful.

Material Considerations: Recycled vs Steel

**Color Selection:** General Material Selections (Plastics, Panel, Metals, Etc)

**Customer Interaction:** Helpful in Brainstorming Activity Panel Design and Function.