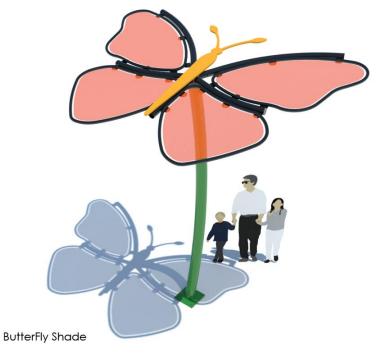

## Theme Shade Structures

Themed Shade

**SRPFX-50035 - AIRPORT THEME** 

5 SUPERIOR