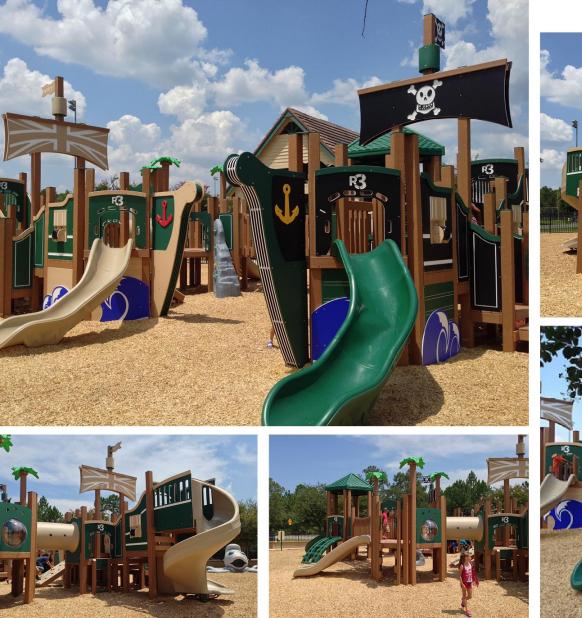

## Pirate Theme Structure

Palencia Park - St. Augustine, FL - Southern Recreation