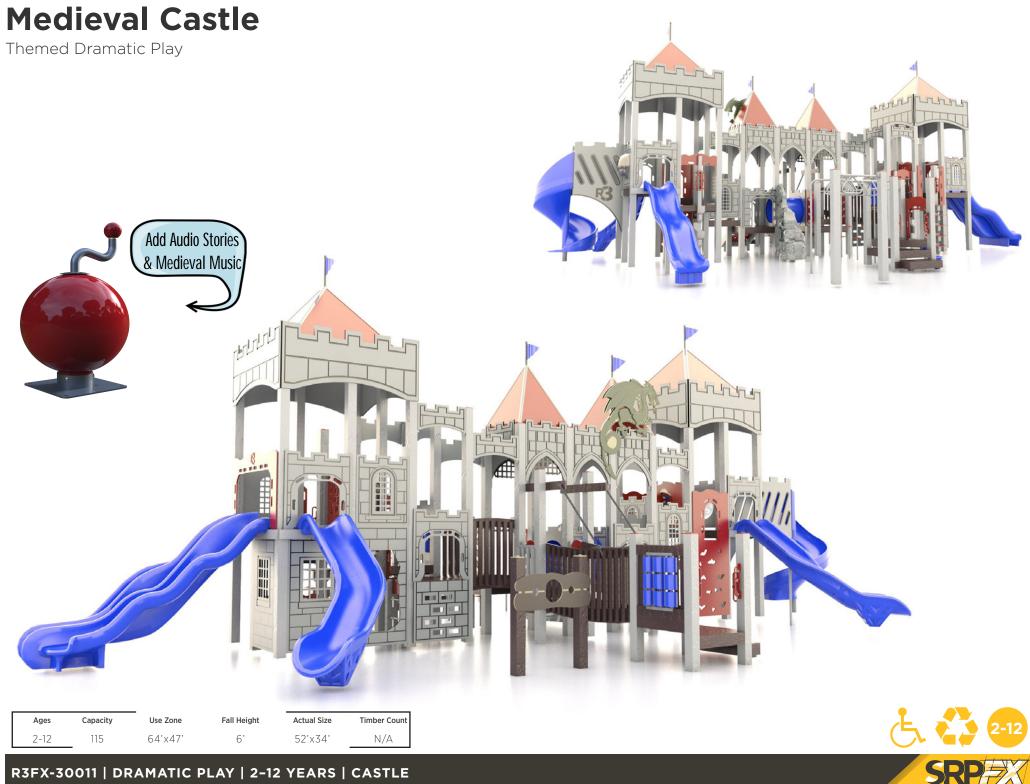

#### **SRP**Playgrounds

| Ages | Capacity | Use Zone | Fall Height | Actual Size | Timber Count |
|------|----------|----------|-------------|-------------|--------------|
| 5-12 | 67       | 43'x40'  | 6'          | 31'x28'     | 34           |