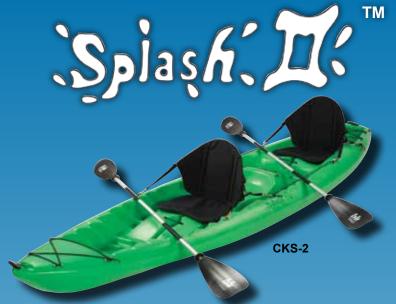

## **Options for Singles or Doubles**

Four point attachment, high back seat designed for all day comfort.

"Crescent's high back seat is the best seat I've ever used when fishing all day in the river."

Splash II™ Double 12 ft. long 34" wide Weight capacity 500 lbs.