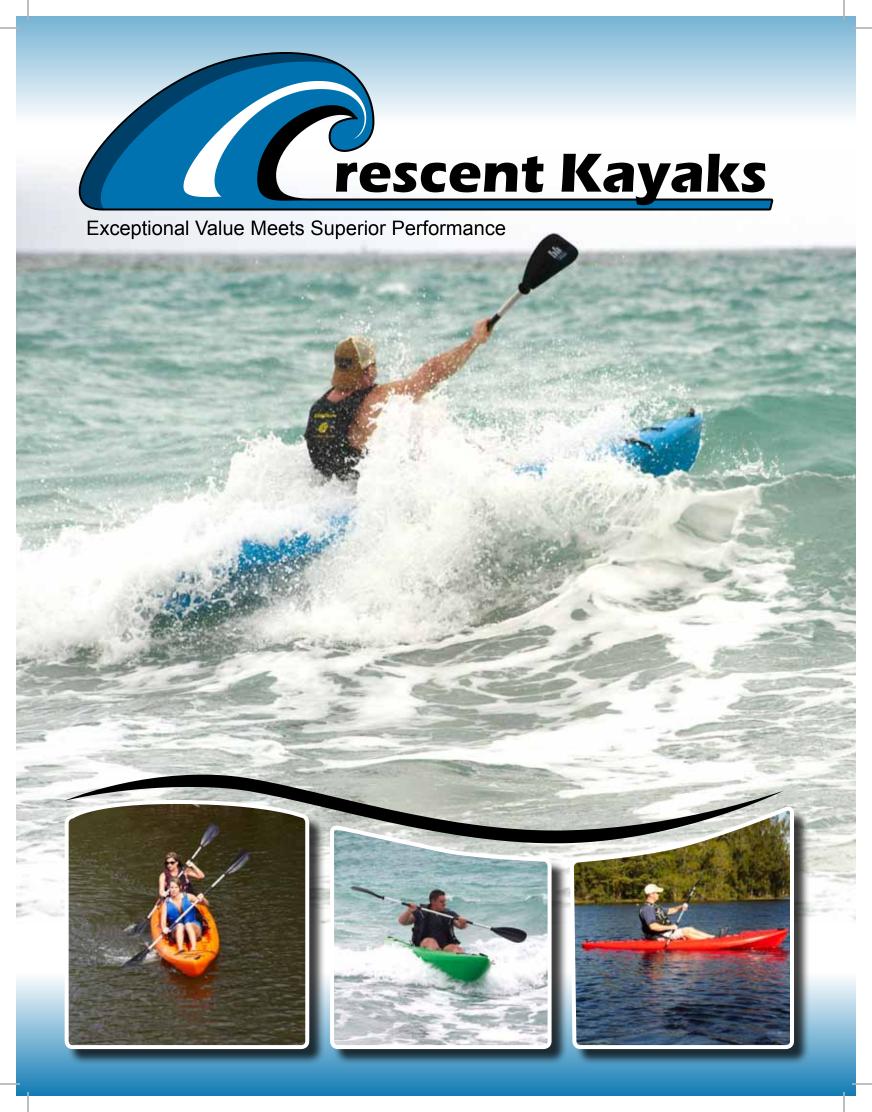

### Features:

- Deck plate dry storage with ditty bag
- Full length keel for speed and tracking
- Molded cup holder
- Large aft storage with bungee cords
- Molded handle for one person carrying
- Three scupper drainage holes