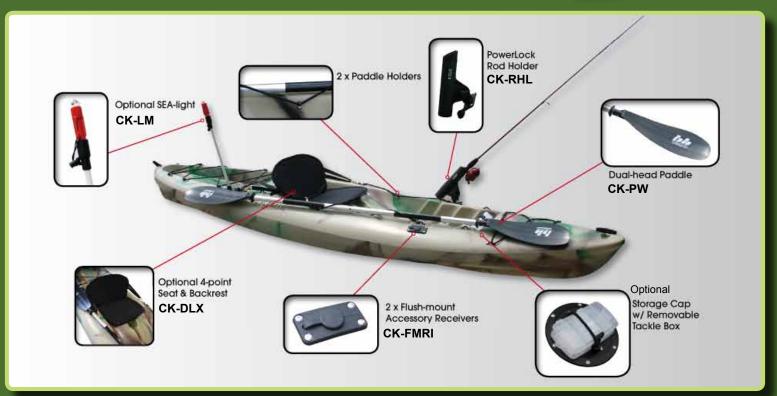

high back seat designed for all day comfort.

"Crescent's high back seat is the best seat I've ever used when fishing all day in the river."







Splash II™ Double 12 ft. long 34" wide Weight capacity 500 lbs.

#### **Features:**

- Three seat capability
- Three seat design allows for single person paddling from middle position
- Deck plate dry storage with ditty bag
- Large storage at stern with bungee cords
- Self draining cockpit and seat
- 4 Scupper drainage holes
- 3 Cup holders
- Paddle notches
- Deck rigging
- Full length keel for speed and excellent tracking in the water

### All colors are in granite and available on all models



Yellow

























Camo







Green

There are fourteen colors to choose from





**Brown Brown** Camo





# Fisher Xtreme I CKEX-1





## Fisher Xtreme II CKFX-2









1050 Columbia Drive Carrollton, GA 30117

1-404-697-0823

1-770-832-6660

www.buycrescentkayaks.com Email: jamesderbecker@yahoo.com