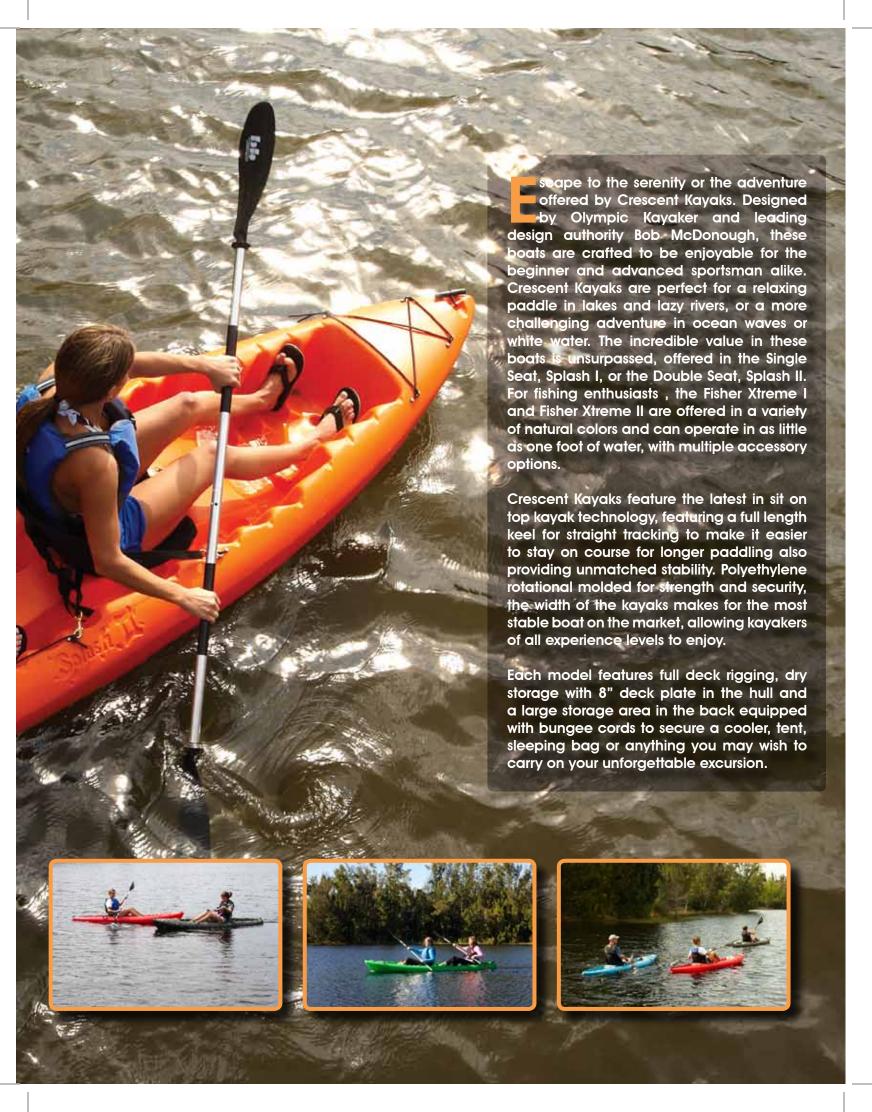

**



Four point attachment, high back seat designed for all day comfort.

"Crescent's high back seat is the best seat I've ever used when fishing all day in the river."







Splash II™ Double 12 ft. long 34" wide Weight capacity 500 lbs.

#### **Features:**

- Three seat capability
- Three seat design allows for single person paddling from middle position
- Deck plate dry storage with ditty bag
- Large storage at stern with bungee cords
- Self draining cockpit and seat
- 4 Scupper drainage holes
- 3 Cup holders
- Paddle notches
- Deck rigging
- Full length keel for speed and excellent tracking in the water

### All colors are in granite and available on all models



Yellow

























Camo







Green

There are fourteen colors to choose from





**Brown Brown** Camo





# Fisher Xtreme I CKEX-1





## Fisher Xtreme II CKFX-2









1050 Columbia Drive Carrollton, GA 30117

1-404-697-0823

1-770-832-6660

www.buycrescentkayaks.com Email: jamesderbecker@yahoo.com