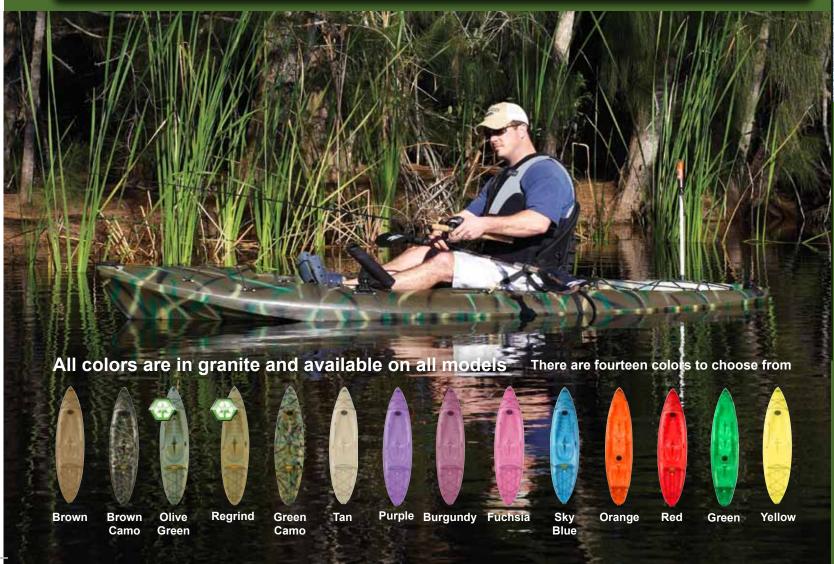

### All colors are in granite and available on all models

Yellow

Camo

Green

There are fourteen colors to choose from

**Brown Brown** Camo