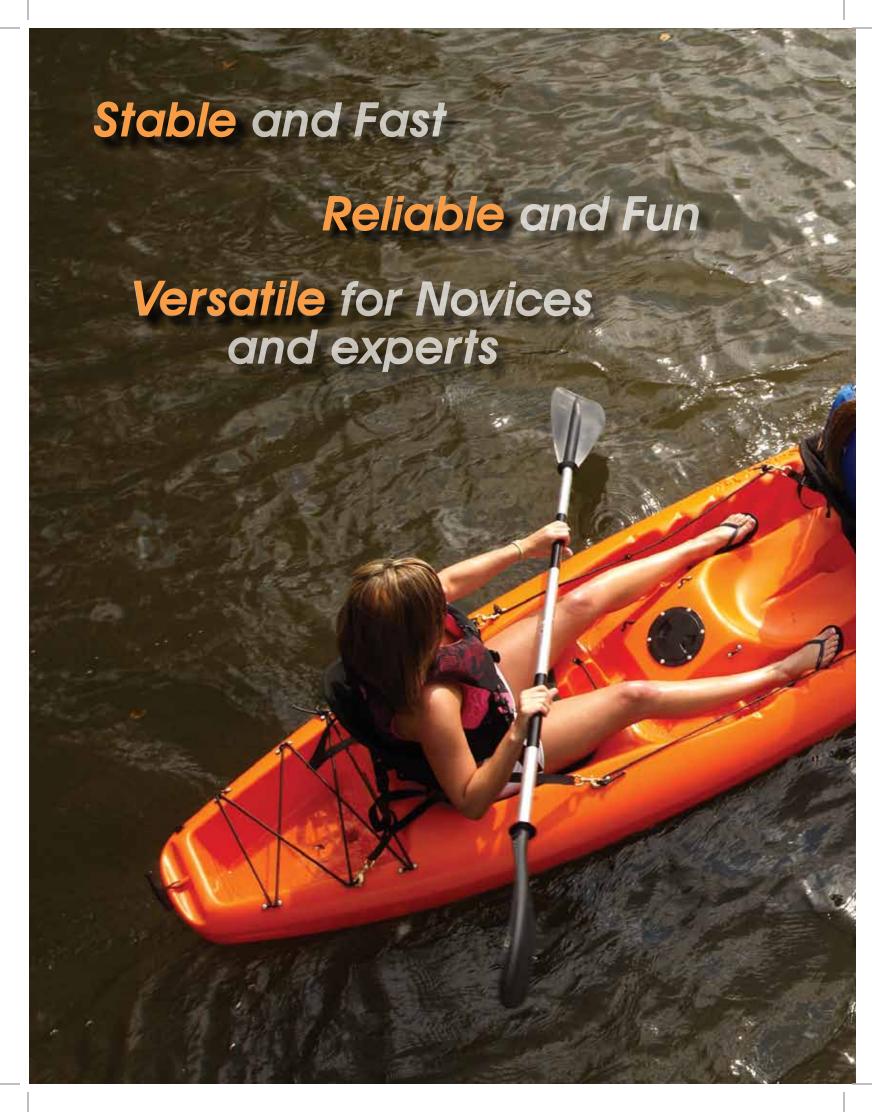

es**



Four point attachment, high back seat designed for all day comfort.

"Crescent's high back seat is the best seat I've ever used when fishing all day in the river."







Splash II™ Double 12 ft. long 34" wide Weight capacity 500 lbs.

#### **Features:**

- Three seat capability
- Three seat design allows for single person paddling from middle position
- Deck plate dry storage with ditty bag
- Large storage at stern with bungee cords
- Self draining cockpit and seat
- 4 Scupper drainage holes
- 3 Cup holders
- Paddle notches
- Deck rigging
- Full length keel for speed and excellent tracking in the water

### All colors are in granite and available on all models



Yellow

























Camo







Green

There are fourteen colors to choose from





**Brown Brown** Camo





# Fisher Xtreme I CKEX-1





## Fisher Xtreme II CKFX-2









1050 Columbia Drive Carrollton, GA 30117

1-404-697-0823

1-770-832-6660

www.buycrescentkayaks.com Email: jamesderbecker@yahoo.com