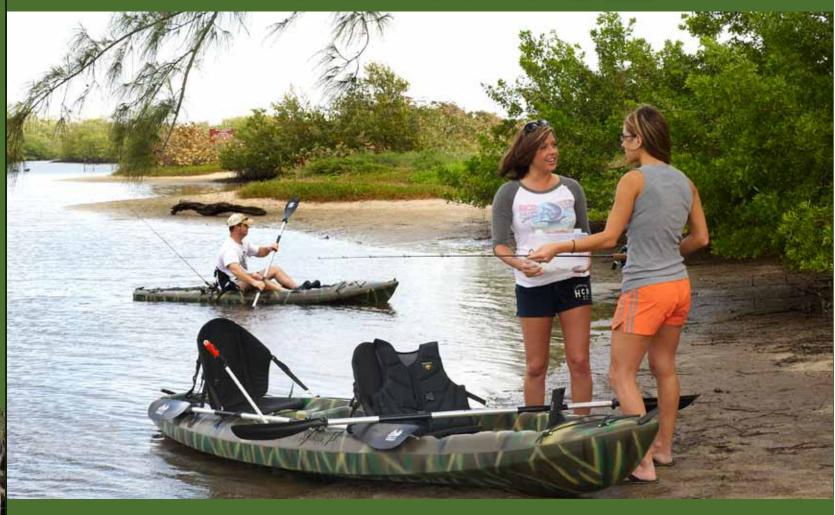

## **Options for Singles or Doubles**

Four point attachment, high back seat designed for all day comfort.

"Crescent's high back seat is the best seat I've ever used when fishing all day in the river."

Splash II™ Double 12 ft. long 34" wide Weight capacity 500 lbs.