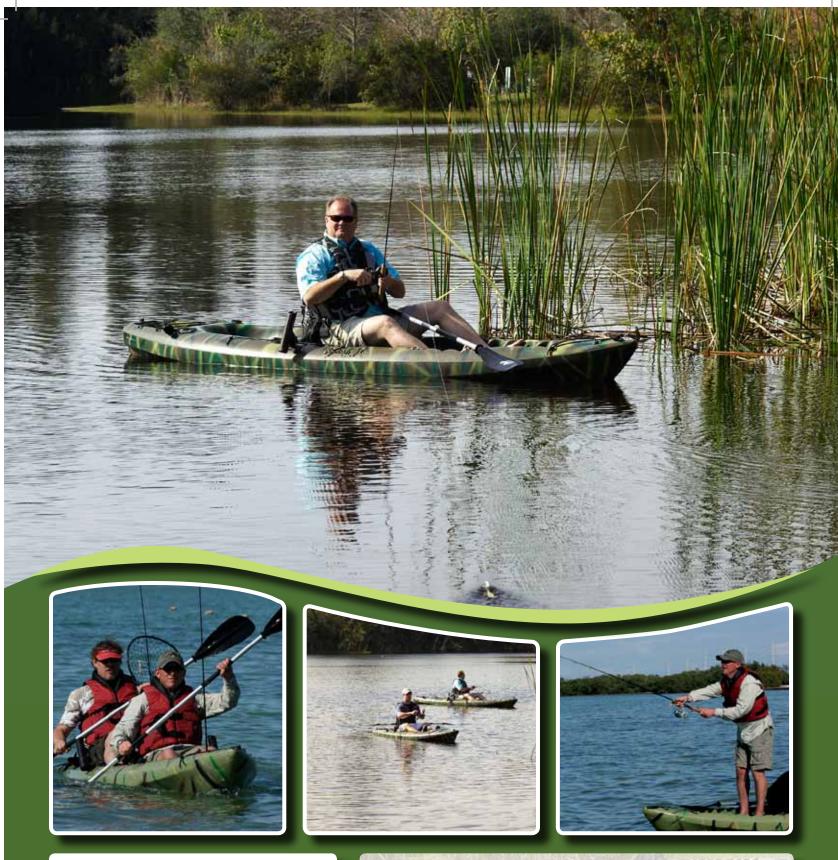

# Fisher Xtreme I CKEX-1

### Features:

- Deck plate dry storage with ditty bag
- Full length keel for speed and tracking
- Molded cup holder
- Large aft storage with bungee cords
- Molded handle for one person carrying
- Three scupper drainage holes