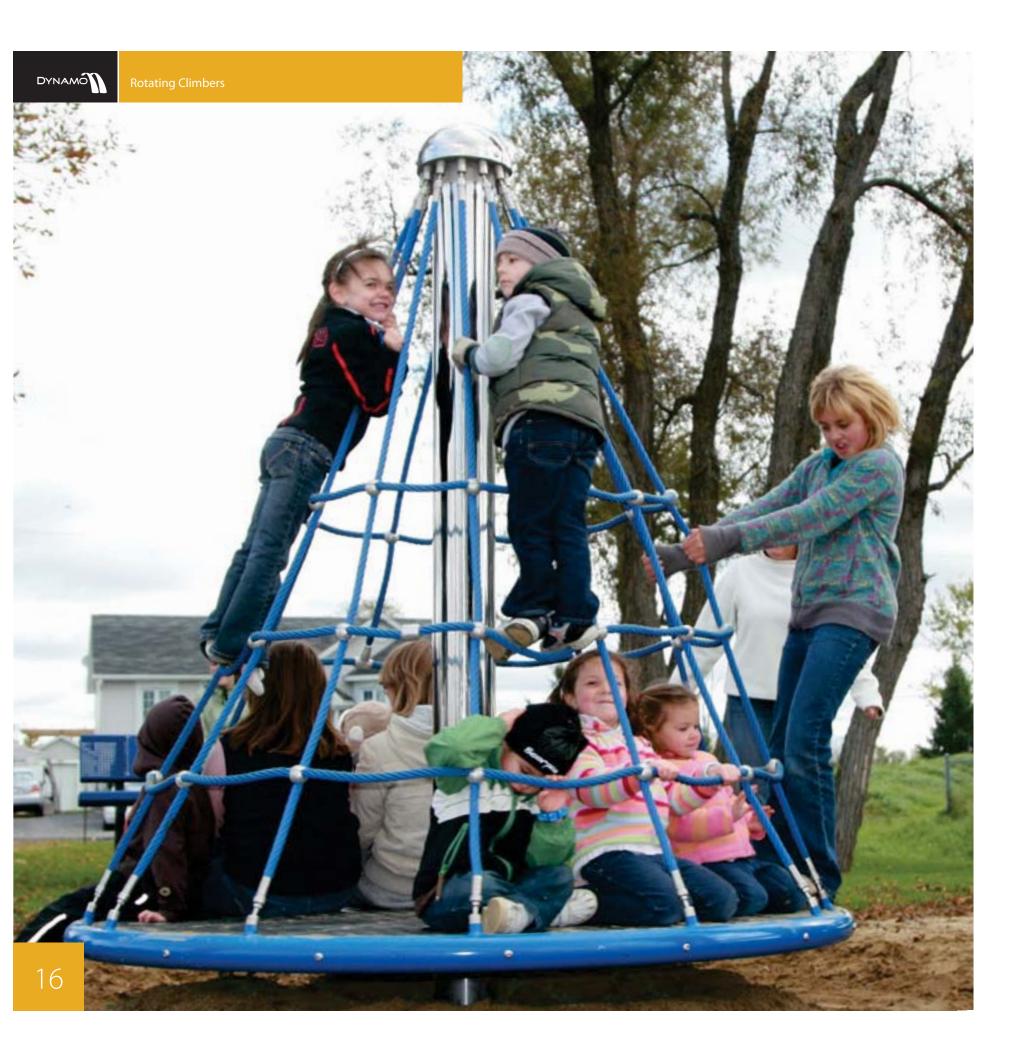

# Rotating Climbers

Take the world's most imaginative play structures and make them even better! This sounds like a tall order, but Dynamo's designers and engineers never shy away from a challenge. The result is a way to make whimsical rotating climbers spin safely in complete 360° circles.

> An incredible bearing system that allows the deck to rotate but controls the speed at the same time ensures the complete safety of the structure. Elements are designed to provide equal enjoyment for users of all ages or abilities.