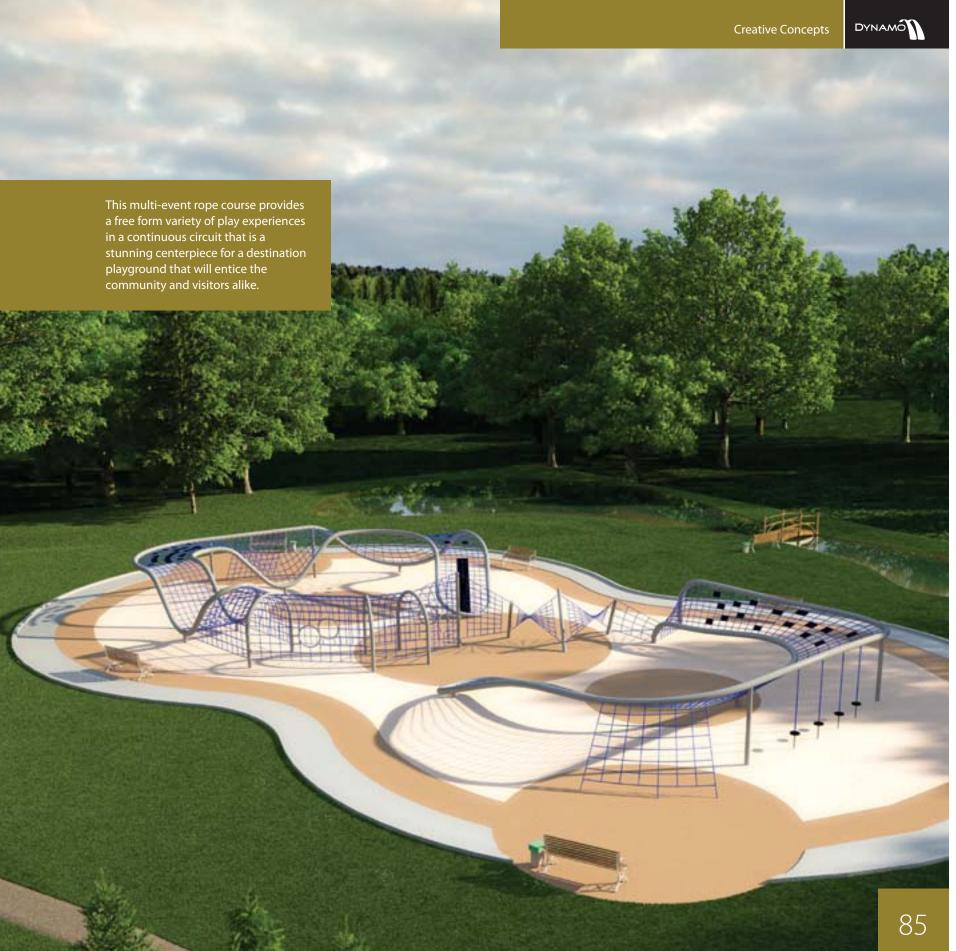

### DYNAMO Basketball

|     |                              | Model        | DX-BB3                                                          | <b>FILS</b> |
|-----|------------------------------|--------------|-----------------------------------------------------------------|-------------|
| T.T | 15                           | Name         | Trio                                                            | 드급잡다        |
| •   |                              | Product Size | L (5.35 m / 17′ 7″) - W (5.02 m / 16′ 6″) - H (3.59 m / 11′ 9″) |             |
| -   | ×                            | Court Size   | L (22.30 m / 73' 2") - W (7.90 m / 25' 11")                     |             |
| •   | $\langle \mathbf{x} \rangle$ | Warranty     | Lifetime                                                        |             |
| ス   |                              | Web Link     | www.dynplay.com/DX-BB3                                          | <u>ج</u>    |
|     |                              |              |                                                                 |             |