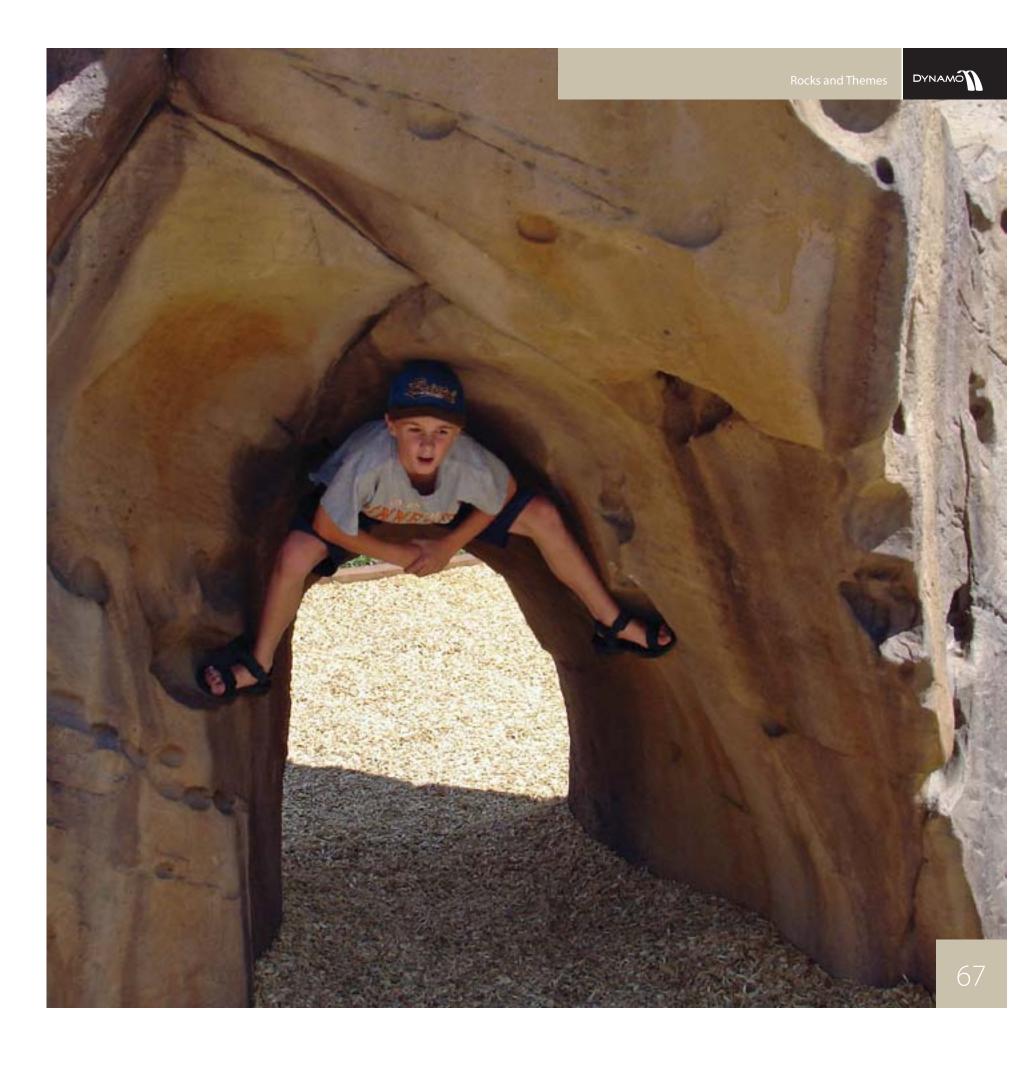

|  |
| DX-1102                         | Spider Large | 11              | D (7.50 m / 24' 7") - H (1.50 m / 4' 11") |                                         | www.dynplay.com/DX-1102 |  |



# Height Comparison Chart





64



DX-106

DX-107

## 65

DYNAMO

# Rocks and Themes

The majestic beauty that nature carves out of mountain landscapes leads us all to dream of exploration and discovery. The Dynamo team has brought these wonderful rock formations to the playground. The tough Glass Fiber Reinforced Concrete (GFRC) construction ensures that Dynamo ROCKS!<sup>™</sup> will keep their beauty almost as long as the real mountains they are modeled from. Your little relic hunters will live out their dreams and discover the wonders of the wilds in the safety of your neighborhood park.











| namo City Tower 2nd | d Ave         |  |
|---------------------|---------------|--|
| ng                  | Use Zone View |  |
| Te P Model          | DX-CT2224     |  |

| Model        | DX-CT2224                                                     |            |
|--------------|---------------------------------------------------------------|------------|
| Name         | Dynamo City Tower 2nd Ave                                     |            |
| Age          | 5-12                                                          | 27 C 1 C 1 |
| Capacity     | 8                                                             | 高兴温泉。      |
| Product Size | L (1.88 m / 6' 2") - W (1.47 m / 4' 10") - H (1.92 m / 6' 4") | E12.2.42   |
| Use zone     | www.dynplay.com/DX-CT2224