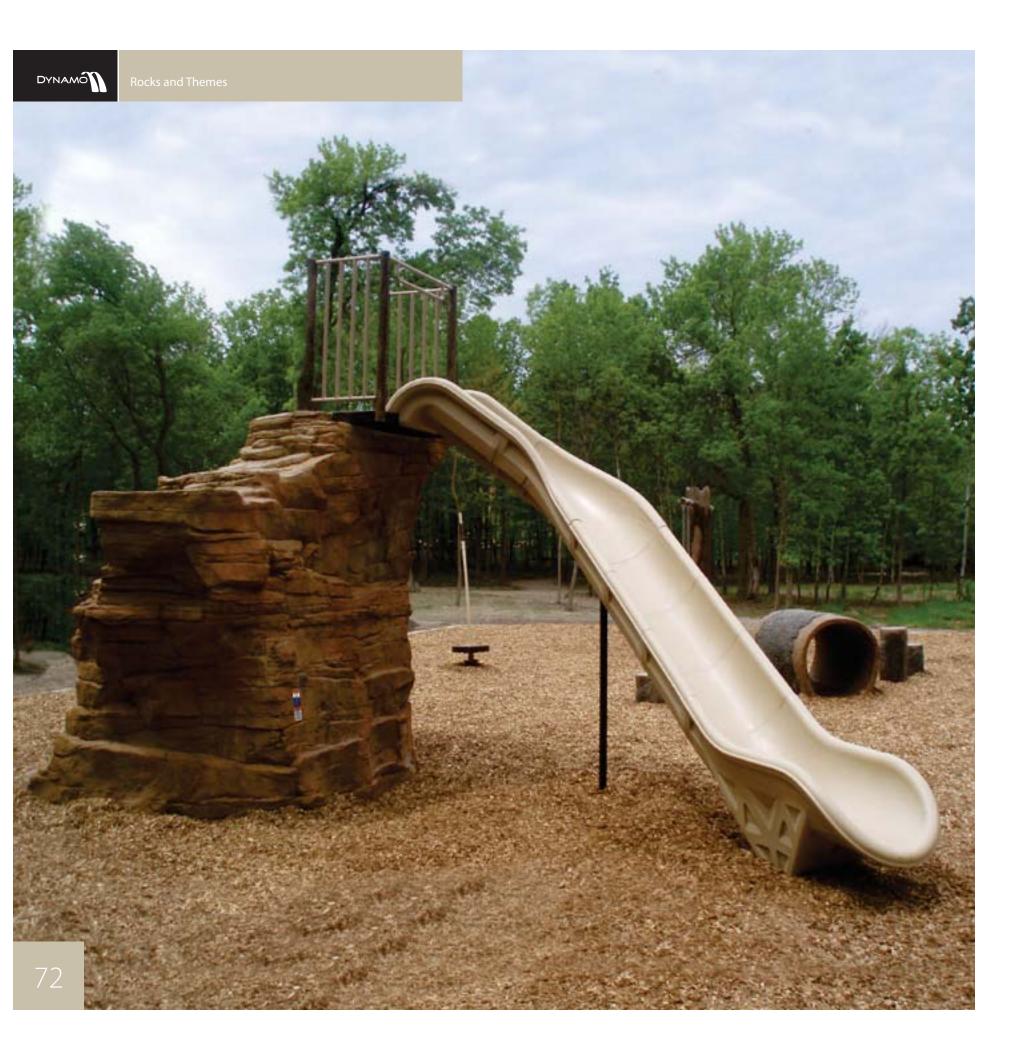

|              |                                                                 |          |
|                    | Nodel        | DX-ROA178B                                                      |          |
|                    | lame         | Sentinel Peak Rock                                              |          |
|                    | lge          | 5-12                                                            |          |
|                    | Capacity     | 20                                                              | ini UMER |
|                    | Product Size | L (3.56 m / 11′ 8″) - W (2.11 m / 6′ 11″) - H (1.78 m / 5′ 10″) |          |
| n m h f i          | Jse zone     | www.dynplay.com/DX-ROA178B                                      | Ł        |







Rendering



Use Zone View





| * * **        |                                      | /lodel       |                   | DX-RO1275B                                         |                            |
|---------------|--------------------------------------|--------------|-------------------|----------------------------------------------------|----------------------------|
|               |                                      | Name         |                   | King Peak Rock                                     |                            |
|               |                                      | lge          |                   | 5-12                                               | - 1949 A.A.A.              |
| T~            |                                      | Capacity