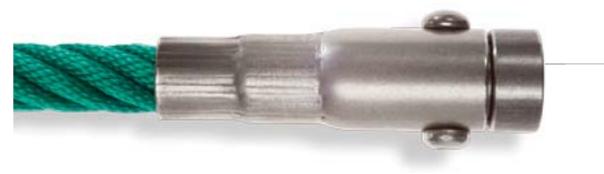

# **Dynamo DX Connectors**

Dynamo's metal junctions are the magic that enables Dynamo designers to create our evergrowing collection of unrivalled play structures.

The team examined every possible variation of plastic and steel connector, but many used connecting screws and pins that ultimately damaged the ropes in time. This exhaustive search resulted in the creation of the DX system of moulded high-density aluminum. Compressing with 120 tons of force gives them incredible strength and a beautifully smooth finish. This system eliminates any risk of friction at connection points and ensures that the rope's integrity and longevity are never compromised. Dynamo even created a portable machine press that can be used to repair a structure on site in the rare case of extreme damage.