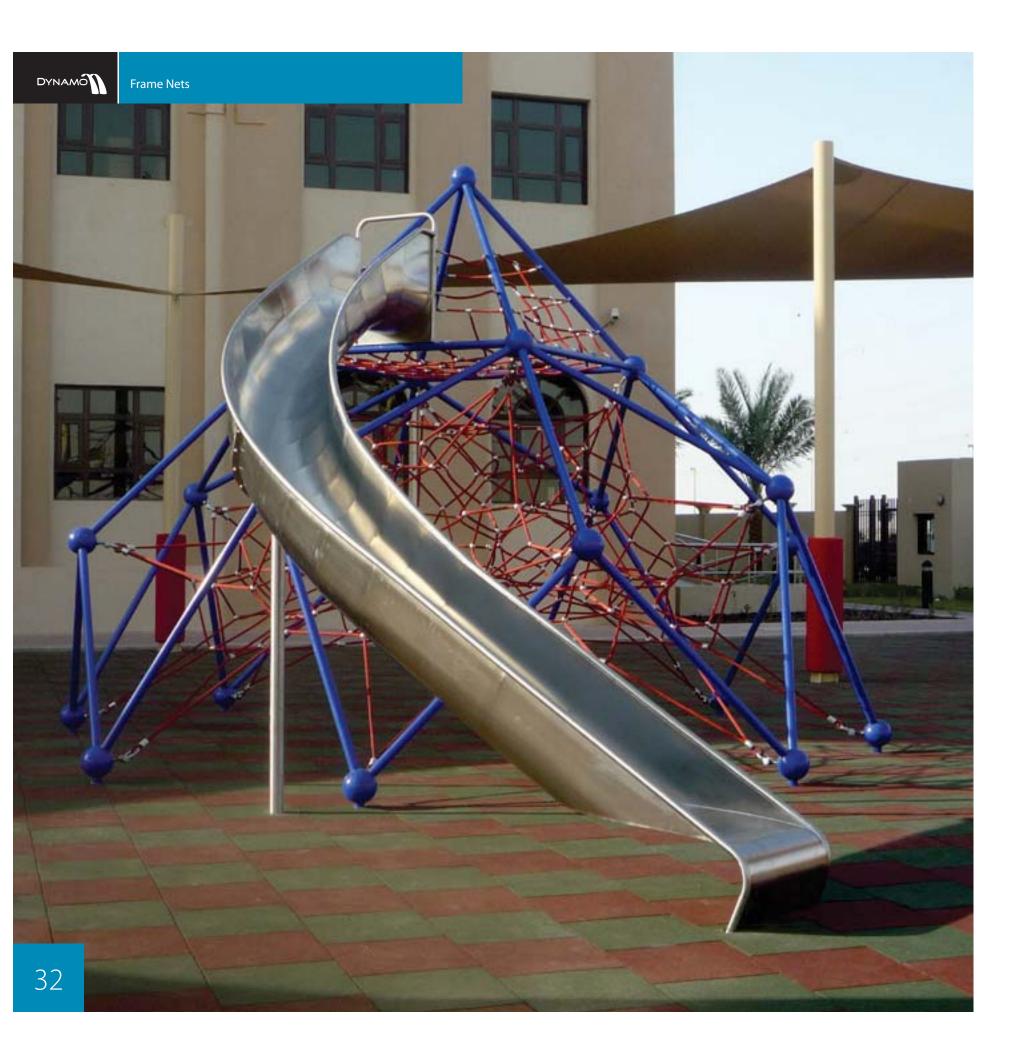

Carefully crafted from stainless steel for a sleek, modern and long-lasting connection.

Dynamo's frame nets are the perfect complement to any playground design. Built on heavy gauge steel frames using Dynamo's unique rope construction; these play games are the ideal place to exercise balance and coordination while battling intergalactic aliens or climbing the walls of a grand canyon. Like everything Dynamo builds, these structures will allow generations of adventurers to complete their quests.

#### DYNAMO Frame Nets