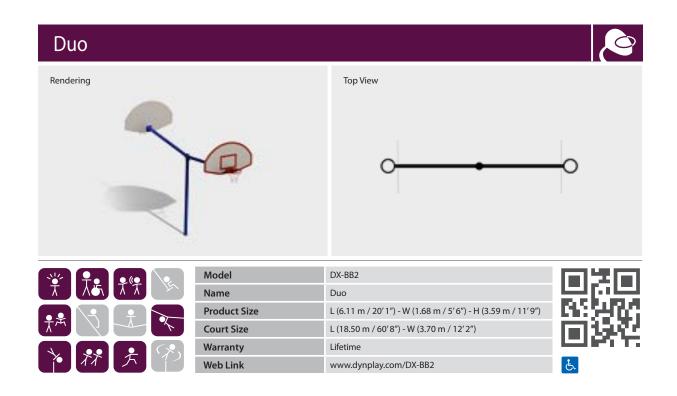

# Table of Contents

| Introduction                                                                                                                          | 2   |
|---------------------------------------------------------------------------------------------------------------------------------------|-----|
| The Dynamo DX Difference • About Us • Dynamo Ropes • Dynamo Connectors • Play Value • Symbols of Fun                                  |     |
| Rotating Climbers                                                                                                                     | 10  |
| Biggo <sup>™</sup> Swings                                                                                                             | 20  |
| Biggo Classic • Biggo Spia • Biggo Ovni • Biggo Tres<br>Frame Nets                                                                    | 30  |
| Meteor • Beehive • Asteroid • Nebula                                                                                                  |     |
| Mast Nets and Tot Nets                                                                                                                | 42  |
| Rocks and Themes                                                                                                                      | 66  |
| Dynamo City Towers • Victoria Peak Rock • Sentinel Peak Rock • King Peak Rock                                                         |     |
| Nature Play                                                                                                                           | /4  |
| Cobweb Hollow • Tree Cavern • Rope Web Climber • Redwood Crawl                                                                        | 00  |
| Basketball                                                                                                                            | 80  |
| Single ● Duo ● Trio ● Quad™                                                                                                           | 0 / |
| Creative Concepts                                                                                                                     | 84  |
| Engineering and Safety                                                                                                                | 92  |
| Innovation • Installation • Maintenance and Repair • Engineering • Quality • Warranty •<br>Safety and Certifications • Colour Choices |     |
| Our Promise                                                                                                                           | 97  |