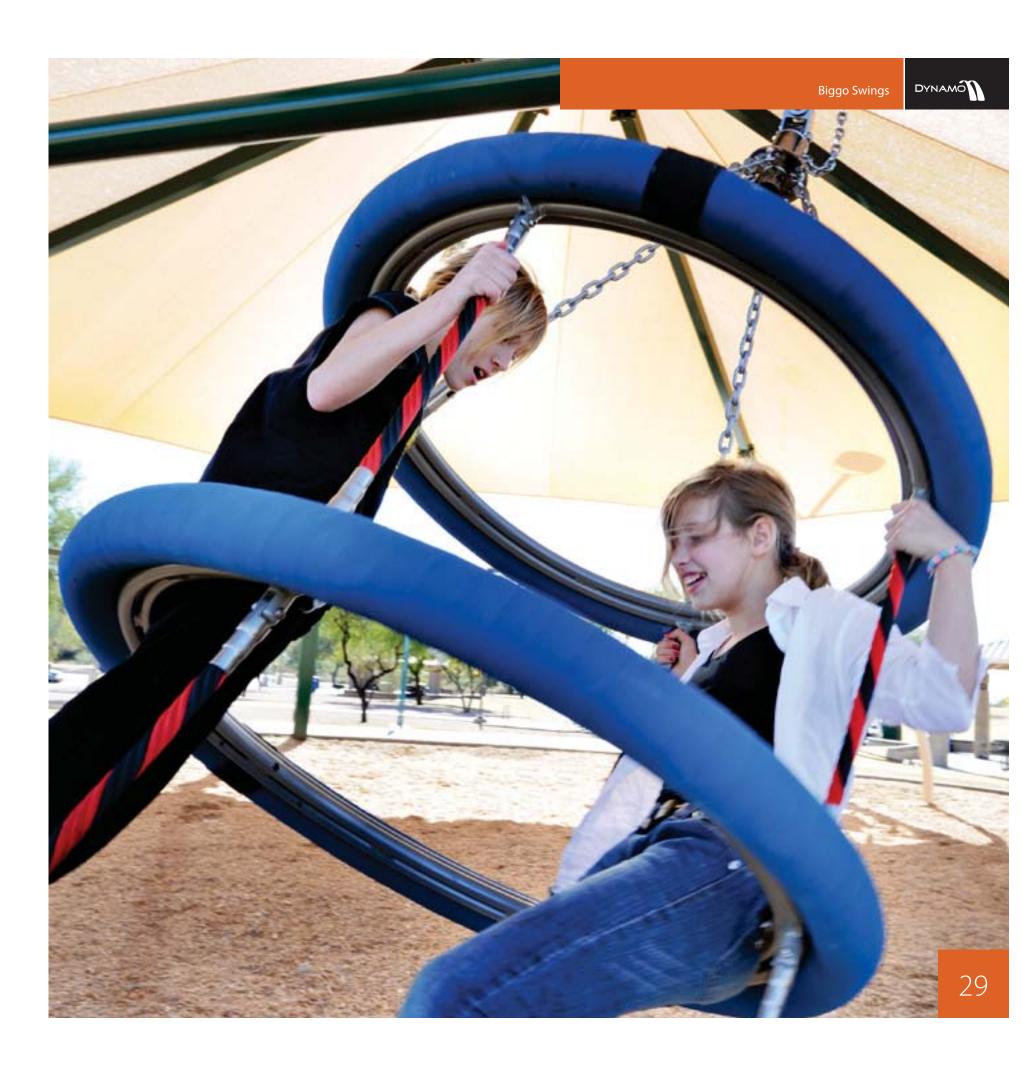

# Biggo Swings

The best things in life are shared, so Dynamo took a traditional playground favourite and made it better.

This fully accessible Biggo Swing can be used by up to four children at a time; all sharing the wonderful sensation of safely soaring through the air in our unique parabolic arc. The dish-like swing conjures up shared images of soaring space ships or flying carpets, all while helping children of all abilities develop their balance, equilibrium, and social interaction.