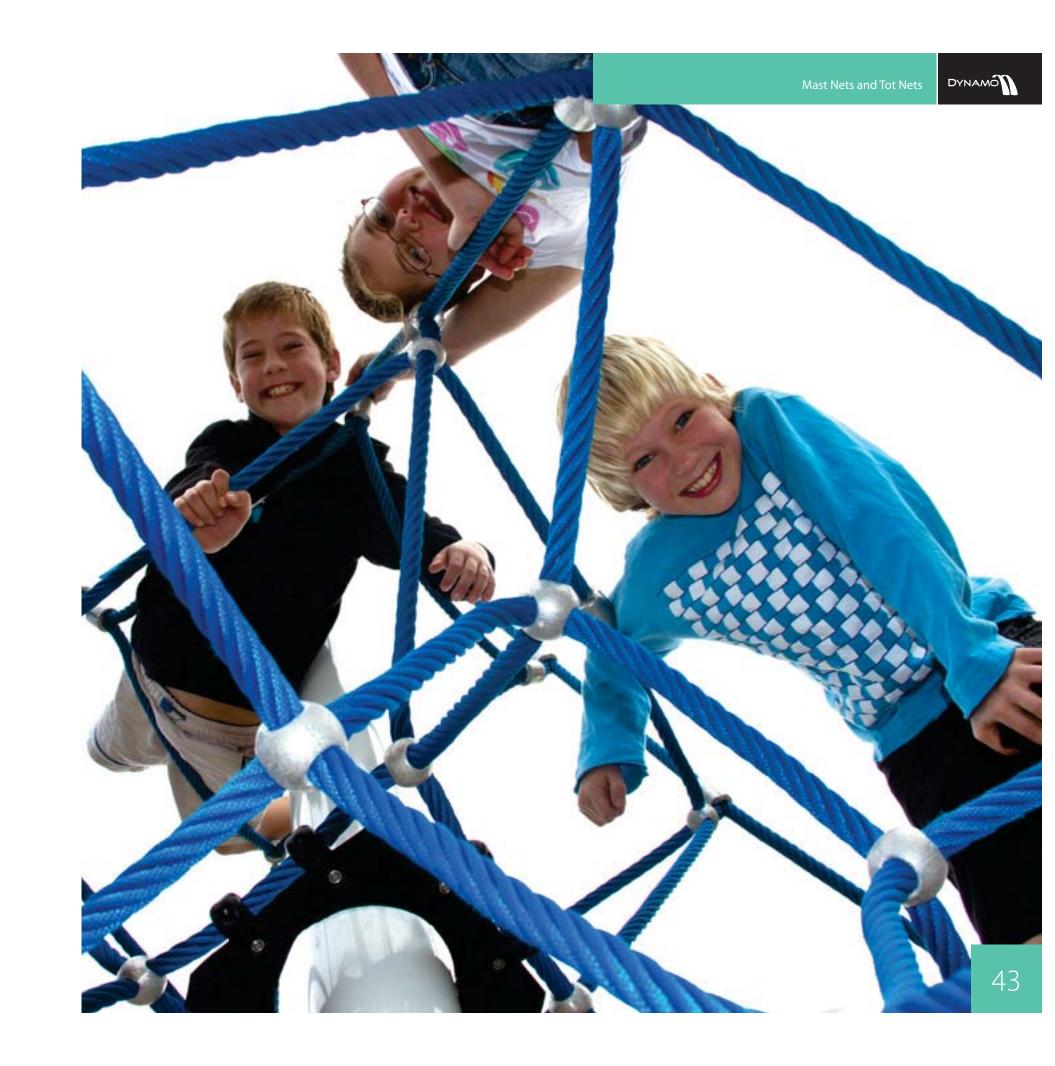

## Mast Nets and Tot Nets

The sky really is the limit! It doesn't matter if the children are superheroes, spaceship crews or mountain climbers, Dynamo's ultra modern Net Climbers continue to revolutionize the look of playscapes worldwide.

From the Super Mini to the Courtyard, Dynamo has a host of Net Climbers suited to every imagination.

42

| SM At        | tomNet Sma          | all                      |                   |                                                     |                 |                  |
|--------------|---------------------|--------------------------|-------------------|-----------------------------------------------------|-----------------|------------------|
| Rendering    |                     |                          | Use Zone View     |                                                     |                 |                  |
| `₩ ₽.        |                     | Model<br>Name            |                   | DX-SM02                                             |                 | 回然间              |
| T T          |                     |                          |                   | M AtomNet Small                                     |                 |                  |
|              |                     | Age                      |                   | 2-5                                                 |                 | 343.342.Ve       |
| T V          |                     | Capacity<br>Product Size |                   | 10                                                  | 2.70 m / 8'10") |                  |
|              |                     |                          |                   | L (4.38 m / 14' 4") - W (4.38 m / 14' 4") - H (2.70 |                 |                  |
| 11           |                     | Use zone                 |                   | www.dynplay.com/DX-SM02                             |                 | 🗰 🗰 <u>႓</u>     |
| More variati | ons of this product |                          |                   |                                                     |                 |                  |
| Model        | Name                | Capacity                 | Product Size      |                                                     | More info       | rmation          |
| DX-SM03      | SM AtomNet Large    | 22                       | L (6.36 m / 20' 1 | 0″) - W (6.36 m / 20′ 10″) - H (3.00 m / 9′ 10″)    | www.dynp        | lay.com/DX-SM03  |
| DX-SM04      | SM AtomNet TS       | 15 L (4.38 m / 14' 5     |                   | ") - W (4.38 m / 14' 5") - H (3.90 m / 12' 10")     | www.dynp        | lay.com/DX-SM04  |
| DX-SM05      | SM AtomNet TL       | 20                       | L (6.36 m / 20' 1 | 1″) - W (6.36 m / 20′ 11″) - H (3.90 m / 12′ 10″)   | www. dyn        | olay.com/DX-SM05 |