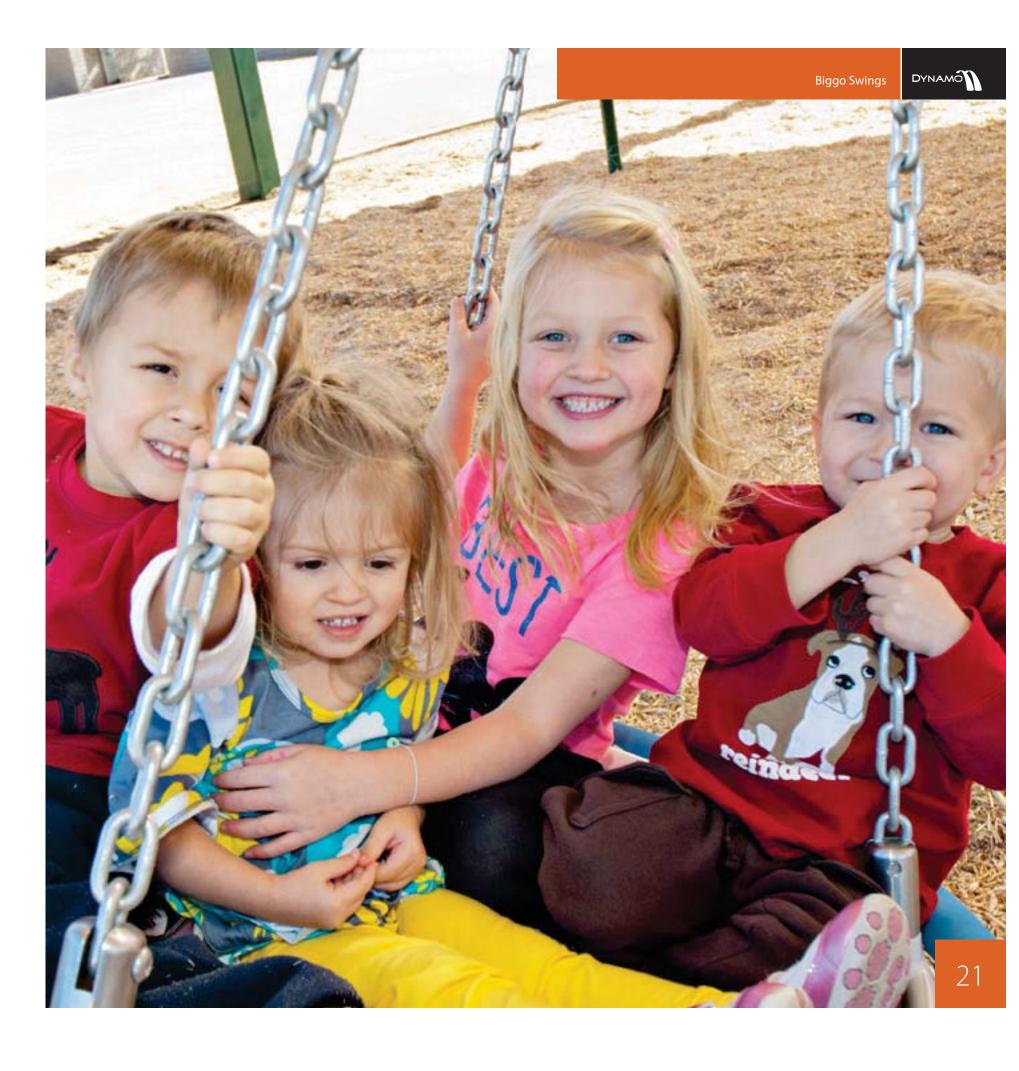

# Biggo Swings

The best things in life are shared, so Dynamo took a traditional playground favourite and made it better.

This fully accessible Biggo Swing can be used by up to four children at a time; all sharing the wonderful sensation of safely soaring through the air in our unique parabolic arc. The dish-like swing conjures up shared images of soaring space ships or flying carpets, all while helping children of all abilities develop their balance, equilibrium, and social interaction.