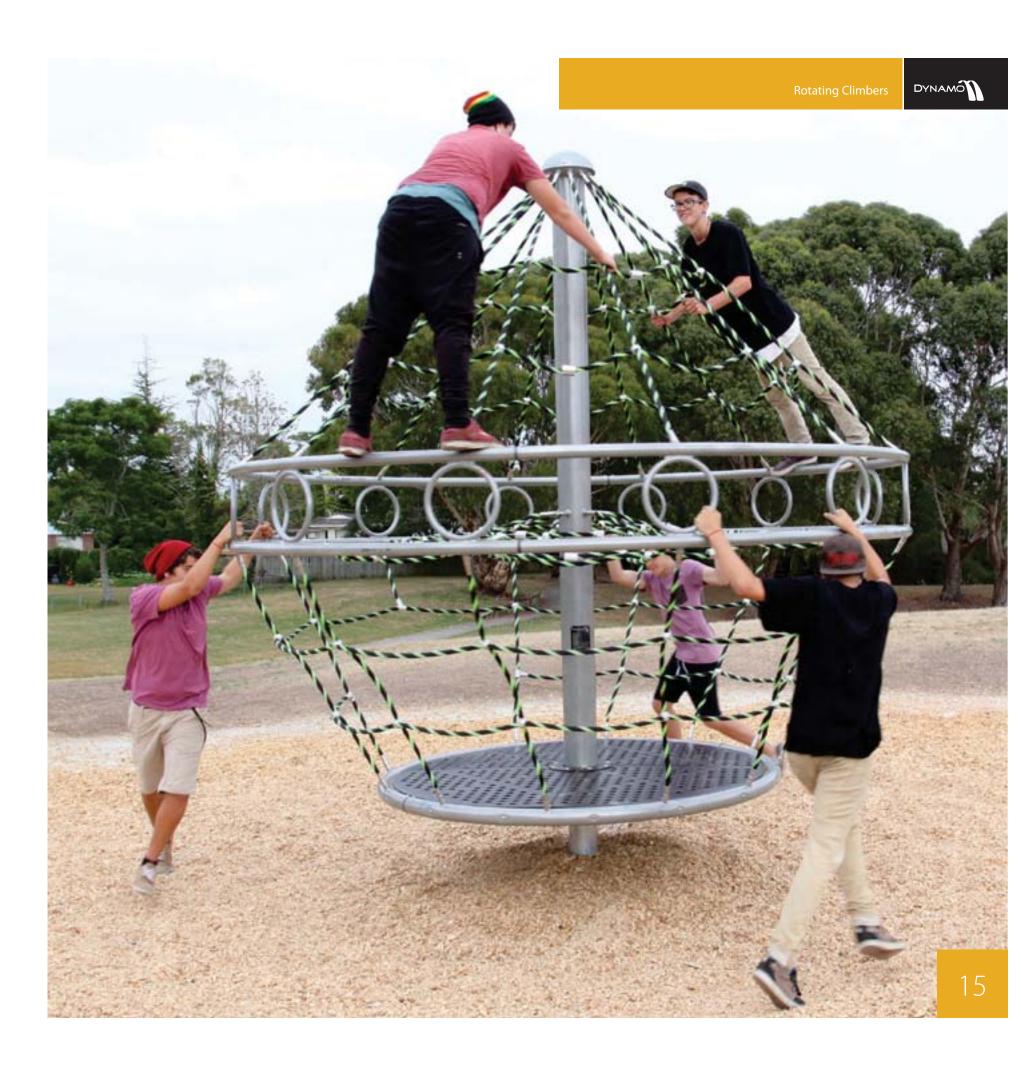

# Rotating Climbers

Take the world's most imaginative play structures and make them even better! This sounds like a tall order, but Dynamo's designers and engineers never shy away from a challenge. The result is a way to make whimsical rotating climbers spin safely in complete 360° circles.

> An incredible bearing system that allows the deck to rotate but controls the speed at the same time ensures the complete safety of the structure. Elements are designed to provide equal enjoyment for users of all ages or abilities.