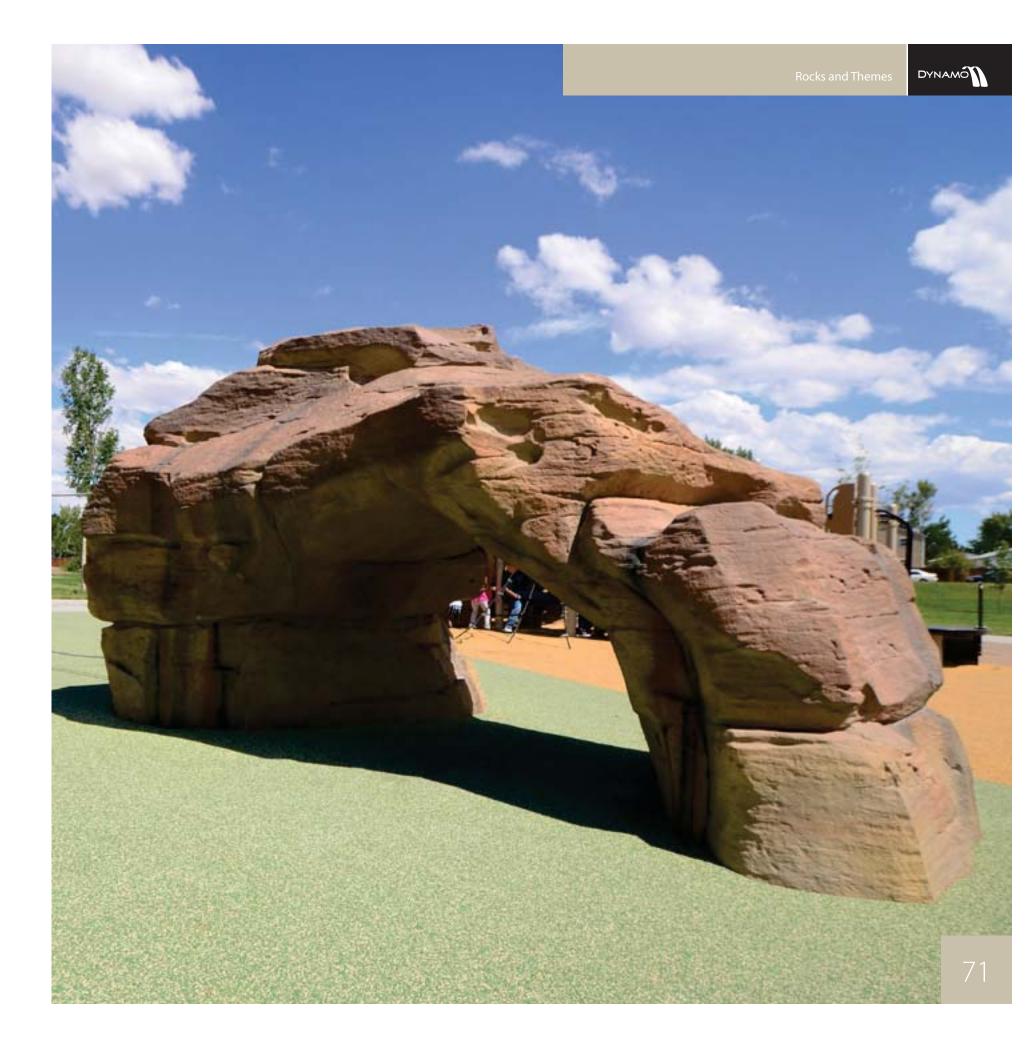

|              |                                                                 |          |
|                    | Nodel        | DX-ROA178B                                                      |          |
|                    | lame         | Sentinel Peak Rock                                              |          |
|                    | lge          | 5-12                                                            |          |
|                    | Capacity     | 20                                                              | ini UMER |
|                    | Product Size | L (3.56 m / 11′ 8″) - W (2.11 m / 6′ 11″) - H (1.78 m / 5′ 10″) |          |
| n m h f i          | Jse zone     | www.dynplay.com/DX-ROA178B                                      | Ł        |







Rendering



Use Zone View





| * * **        |                                      | /lodel       |                   | DX-RO1275B                                         |                            |
|---------------|--------------------------------------|--------------|-------------------|----------------------------------------------------|----------------------------|
|               |                                      | Name         |                   | King Peak Rock                                     |                            |
|               |                                      | lge          |                   | 5-12                                               | - 1949 A.A.A.              |
| T~            |                                      | Capacity