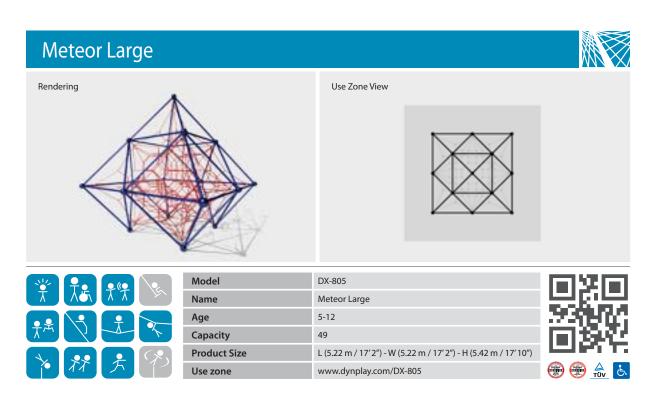

#### Meteor Regular Rendering Use Zone View DX-802 \* 78 7% Name Meteor Regular 5-12 Age Capacity 33 Product Size L (4.20 m / 13'9") - W (4.20 m / 13'9") - H (4.36 m / 14'4") 🎯 🎯 🚖 🕓 Use zone www.dynplay.com/DX-802 Name Capacity Product Size More information 25 L (3.70 m / 12'2") - W (3.70 m / 12'2") - H (3.86 m / 12'8") www.dynplay.com/DX-802-1