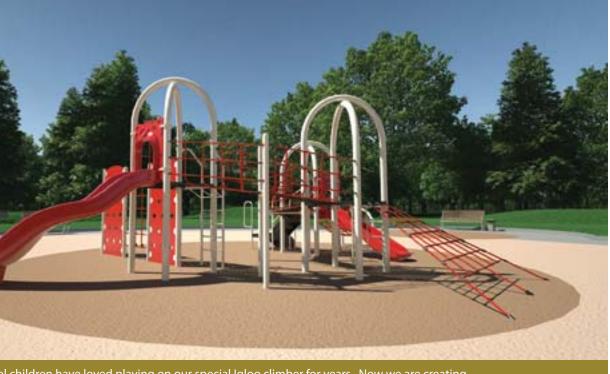

# Rotating Climbers

Take the world's most imaginative play structures and make them even better! This sounds like a tall order, but Dynamo's designers and engineers never shy away from a challenge. The result is a way to make whimsical rotating climbers spin safely in complete 360° circles.

> An incredible bearing system that allows the deck to rotate but controls the speed at the same time ensures the complete safety of the structure. Elements are designed to provide equal enjoyment for users of all ages or abilities.