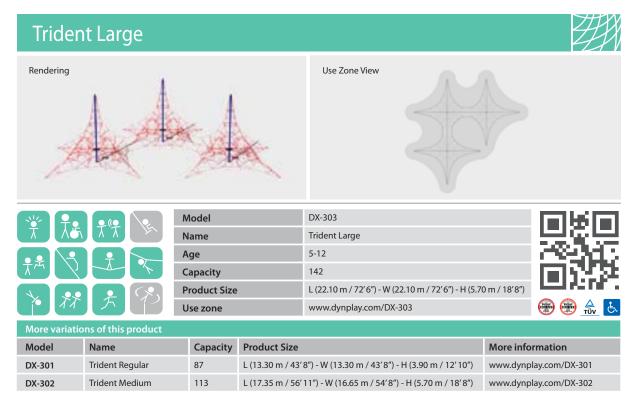

|
| <b>7</b> 7 | <u></u> <del>,</del> 7 | Product Size          | L (18.16 m / 59'7") - W (14.00 m / 45'11") - H (5.7 | 0 m / 18'8")                            |
|            |                        | Use zone              | www.dynplay.com/DX-101-2                            | 🎯 🎯 <u> </u> 🐱                          |
| ariatio    | ns of this product     |                       |                                                     |                                         |
|            | Name                   | Capacity Product Size |                                                     | More information                        |

DX-102-3 Two Towers Terrace 23 191 L (27.20 m / 89'4") - W (17.20 m / 56'6") - H (7.50 m / 24'7") www.dynplay.com/DX-102-3

Ħ



| Starne                          | et Polaris           |                                 |                  |                                                   |                        |  |  |
|---------------------------------|----------------------|---------------------------------|------------------|---------------------------------------------------|------------------------|--|--|
| Rendering                       |                      |                                 |                  | Use Zone View                                     |                        |  |  |
|                                 |                      |                                 | 1                |                                                   |                        |  |  |
|