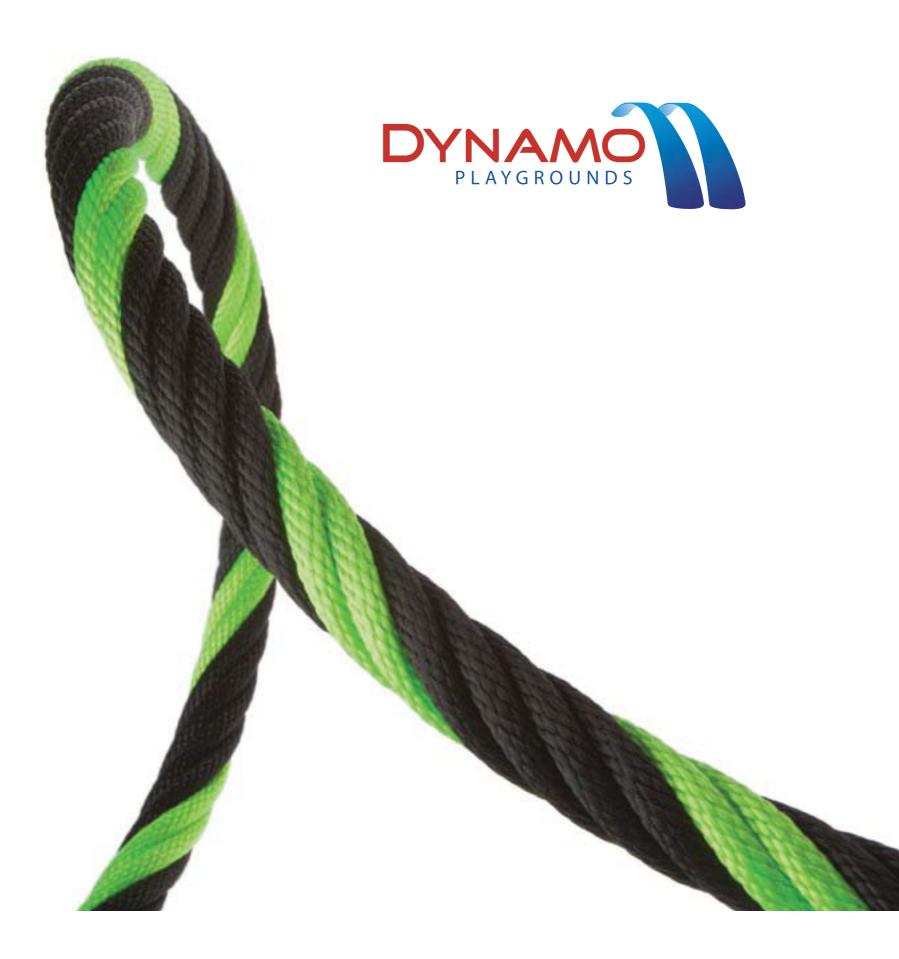

# Dynamo Rope

Dynamo's engineers have created the safest, longest lasting, most attractive cabling in the playground industry. Using proprietary technology, they've infused the beautiful nylon cable coatings with UV protectants and flame retardant solutions in the extrusion process. They use these vibrant threads to weave a braid around 144 strands of galvanized steel to produce the play structure rope. This unique process keeps the ropes beautiful to see, soft to touch and stronger than any other cabling available.

The vibrant colours will immediately appeal to children of all ages, but the ropes will also feel just as good to the touch. A class 8 UV Colourfastness rating keeps the ropes looking new and the special nylon formula and unique weaving of threads means that Dynamo Ropes are resistant to fading, wearing and fraying for years.