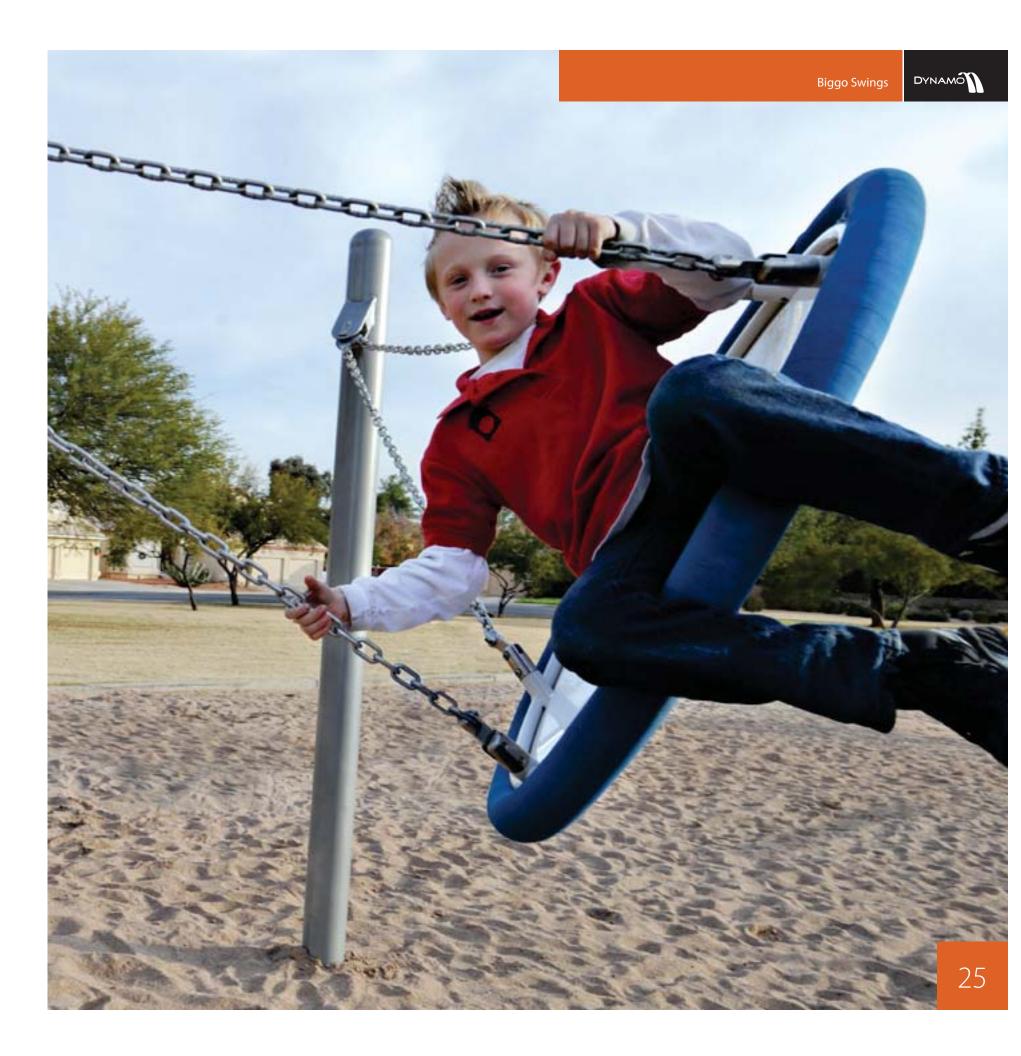

# Biggo Swings

The best things in life are shared, so Dynamo took a traditional playground favourite and made it better.

This fully accessible Biggo Swing can be used by up to four children at a time; all sharing the wonderful sensation of safely soaring through the air in our unique parabolic arc. The dish-like swing conjures up shared images of soaring space ships or flying carpets, all while helping children of all abilities develop their balance, equilibrium, and social interaction.