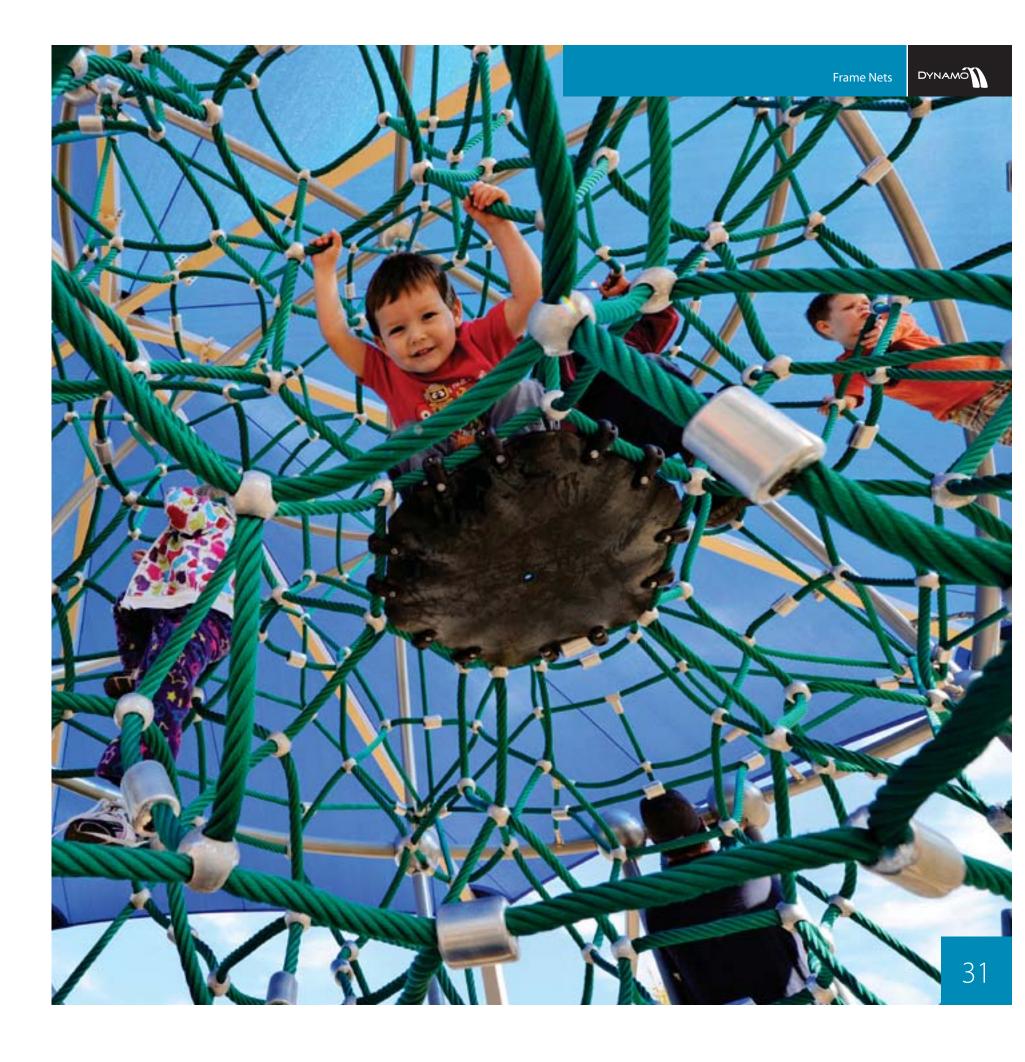

Carefully crafted from stainless steel for a sleek, modern and long-lasting connection.

Dynamo's frame nets are the perfect complement to any playground design. Built on heavy gauge steel frames using Dynamo's unique rope construction; these play games are the ideal place to exercise balance and coordination while battling intergalactic aliens or climbing the walls of a grand canyon. Like everything Dynamo builds, these structures will allow generations of adventurers to complete their quests.

#### DYNAMO Frame Nets