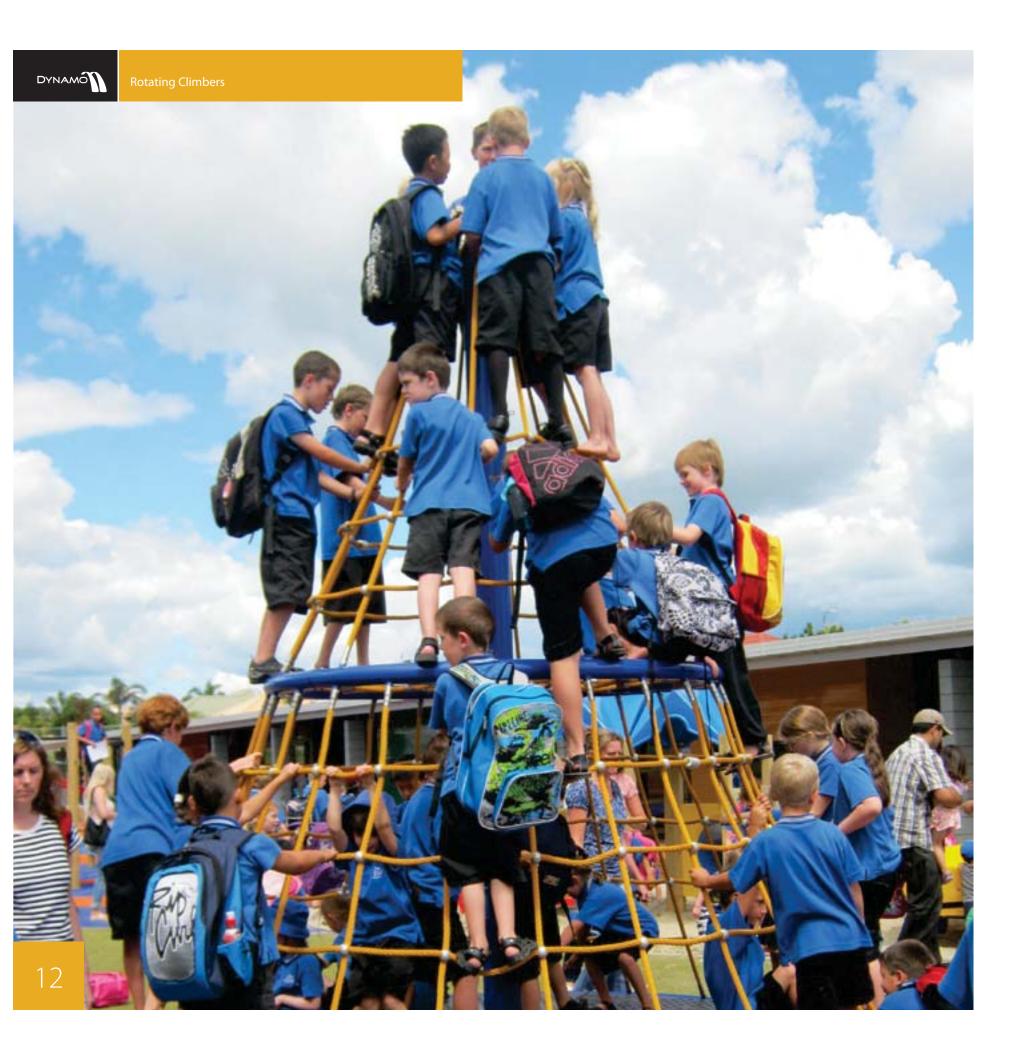

# Rotating Climbers

Take the world's most imaginative play structures and make them even better! This sounds like a tall order, but Dynamo's designers and engineers never shy away from a challenge. The result is a way to make whimsical rotating climbers spin safely in complete 360° circles.

> An incredible bearing system that allows the deck to rotate but controls the speed at the same time ensures the complete safety of the structure. Elements are designed to provide equal enjoyment for users of all ages or abilities.