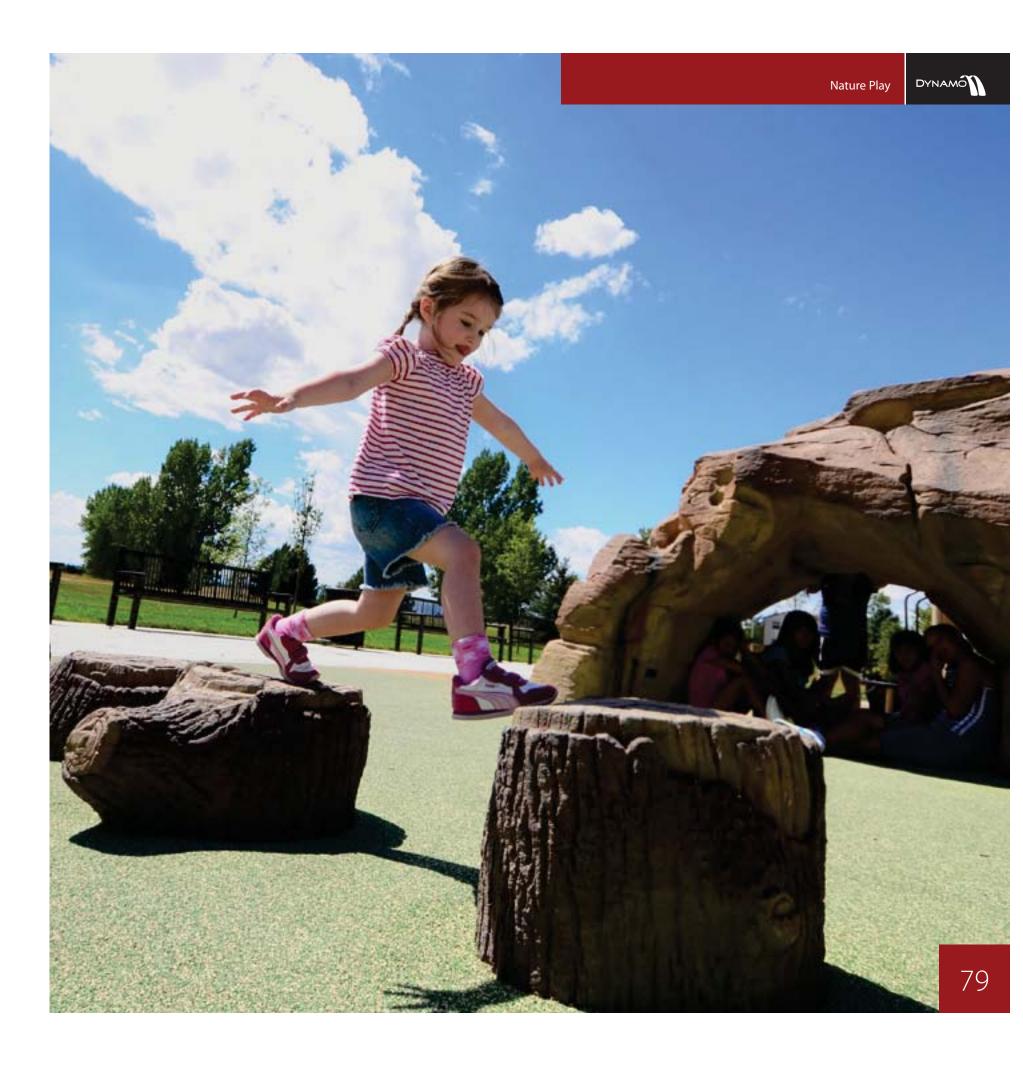

This playground equipment will stimulate the imagination while developing children physically. Its creative play provides continuous challenge and unlimited new play experiences.

## Mast Nets and Tot Nets

The sky really is the limit! It doesn't matter if the children are superheroes, spaceship crews or mountain climbers, Dynamo's ultra modern Net Climbers continue to revolutionize the look of playscapes worldwide.