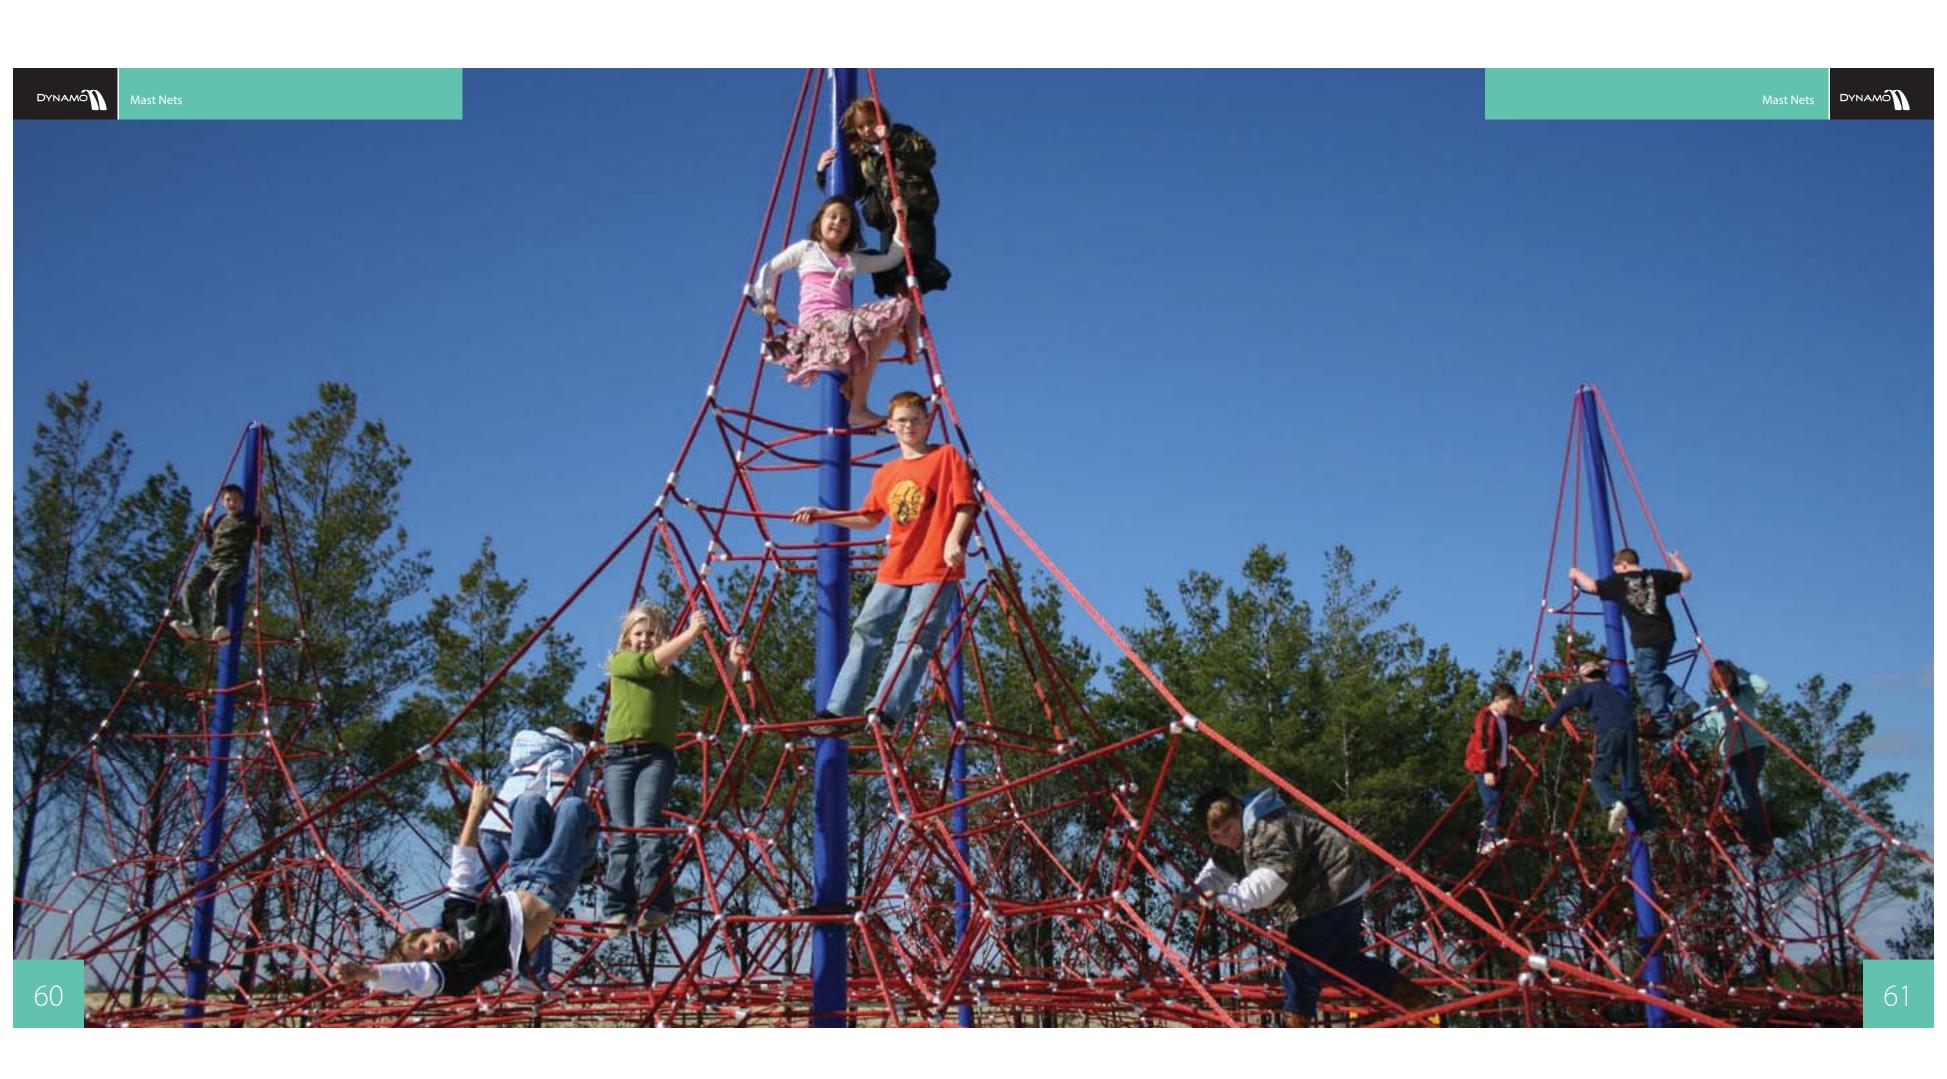

## Mast Nets and Tot Nets

The sky really is the limit! It doesn't matter if the children are superheroes, spaceship crews or mountain climbers, Dynamo's ultra modern Net Climbers continue to revolutionize the look of playscapes worldwide.

From the Super Mini to the Courtyard, Dynamo has a host of Net Climbers suited to every imagination.

42

| SM At        | tomNet Sma          | all                      |                   |                                                     |                 |                  |
|--------------|---------------------|--------------------------|-------------------|-----------------------------------------------------|-----------------|------------------|
| Rendering    |                     |                          | Use Zone View     |                                                     |                 |                  |
| `₩ ₽.        |                     | Model<br>Name            |                   | DX-SM02                                             |                 | 回然间              |
| T T          |                     |                          |                   | M AtomNet Small                                     |                 |                  |
|              |                     | Age                      |                   | 2-5                                                 |                 | 343.342.Ve       |
| T V          |                     | Capacity<br>Product Size |                   | 10                                                  | 2.70 m / 8'10") |                  |
|              |                     |                          |                   | L (4.38 m / 14' 4") - W (4.38 m / 14' 4") - H (2.70 |                 |                  |
| 11           |                     | Use zone                 |                   | www.dynplay.com/DX-SM02                             |                 | 🗰 🗰 <u>႓</u>     |
| More variati | ons of this product |                          |                   |                                                     |                 |                  |
| Model        | Name                | Capacity                 | Product Size      |                                                     | More info       | rmation          |
| DX-SM03      | SM AtomNet Large    | 22                       | L (6.36 m / 20' 1 | 0″) - W (6.36 m / 20′ 10″) - H (3.00 m / 9′ 10″)    | www.dynp        | lay.com/DX-SM03  |
| DX-SM04      | SM AtomNet TS       | 15 L (4.38 m / 14' 5     |                   | ") - W (4.38 m / 14' 5") - H (3.90 m / 12' 10")     | www.dynp        | lay.com/DX-SM04  |
| DX-SM05      | SM AtomNet TL       | 20                       | L (6.36 m / 20' 1 | 1″) - W (6.36 m / 20′ 11″) - H (3.90 m / 12′ 10″)   | www. dyn        | olay.com/DX-SM05 |