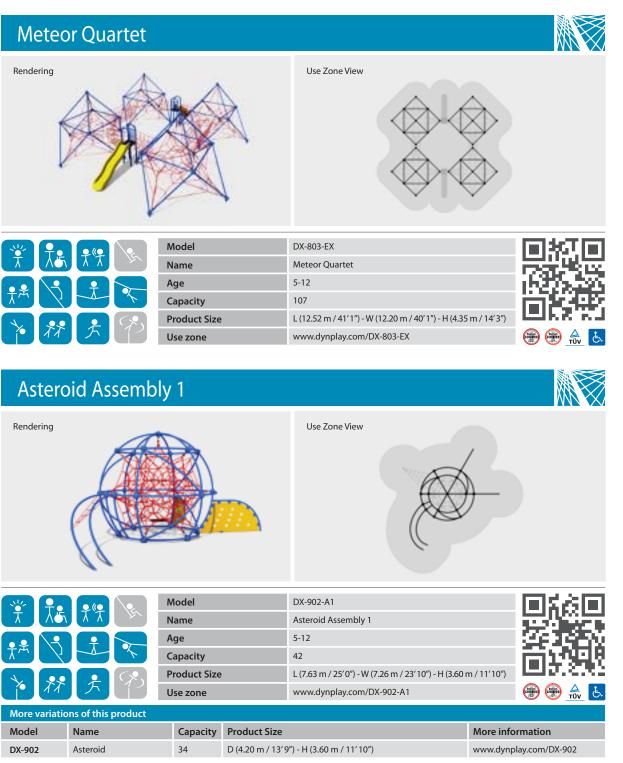

#### Meteor Regular Rendering Use Zone View DX-802 \* 78 7% Name Meteor Regular 5-12 Age Capacity 33 Product Size L (4.20 m / 13'9") - W (4.20 m / 13'9") - H (4.36 m / 14'4") 🎯 🎯 🚖 🕓 Use zone www.dynplay.com/DX-802 Name Capacity Product Size More information 25 L (3.70 m / 12'2") - W (3.70 m / 12'2") - H (3.86 m / 12'8") www.dynplay.com/DX-802-1

| Meteor Double |              |                                                                   |                |
|---------------|--------------|-------------------------------------------------------------------|----------------|
| Rendering     |              | Use Zone View                                                     |                |
|               |              |                                                                   |                |
|               | Model        | DX-803                                                            |                |
|               | Name         | Meteor Double                                                     |                |
|               | Age          | 5-12                                                              |                |
|               | Capacity     | 56                                                                |                |
|               | Product Size | L (11.86 m / 38' 11") - W (5.86 m / 19' 3") - H (4.35 m / 14' 3") |                |
|               | Use zone     | www.dynplay.com/DX-803                                            | 🍘 🎰 <u> </u> 🕭 |