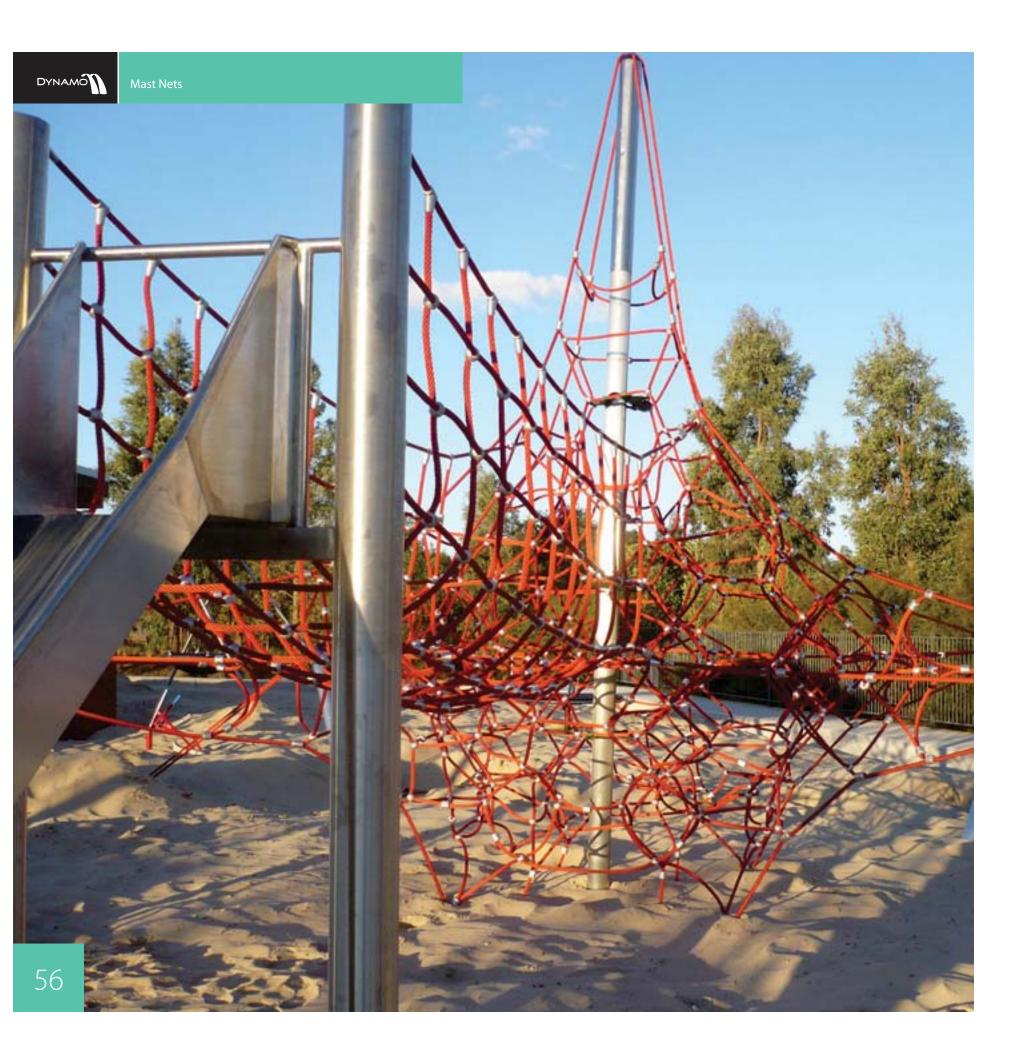

## Mast Nets and Tot Nets

The sky really is the limit! It doesn't matter if the children are superheroes, spaceship crews or mountain climbers, Dynamo's ultra modern Net Climbers continue to revolutionize the look of playscapes worldwide.

From the Super Mini to the Courtyard, Dynamo has a host of Net Climbers suited to every imagination.

42

| SM At        | tomNet Sma          | all                      |                   |                                                     |                 |                  |
|--------------|---------------------|--------------------------|-------------------|-----------------------------------------------------|-----------------|------------------|
| Rendering    |                     |                          | Use Zone View     |                                                     |                 |                  |
| `₩ ₽.        |                     | Model<br>Name            |                   | DX-SM02                                             |                 | 回然间              |
| T T          |                     |                          |                   | M AtomNet Small                                     |                 |                  |
|              |                     | Age                      |                   | 2-5                                                 |                 | 343.342.Ve       |
| T V          |                     | Capacity<br>Product Size |                   | 10                                                  | 2.70 m / 8'10") |                  |
|              |                     |                          |                   | L (4.38 m / 14' 4") - W (4.38 m / 14' 4") - H (2.70 |                 |                  |
| 11           |                     | Use zone                 |                   | www.dynplay.com/DX-SM02                             |                 | 🗰 🗰 <u>႓</u>     |
| More variati | ons of this product |                          |                   |                                                     |                 |                  |
| Model        | Name                | Capacity                 | Product Size      |                                                     | More info       | rmation          |
| DX-SM03      | SM AtomNet Large    | 22                       | L (6.36 m / 20' 1 | 0″) - W (6.36 m / 20′ 10″) - H (3.00 m / 9′ 10″)    | www.dynp        | lay.com/DX-SM03  |
| DX-SM04      | SM AtomNet TS       | 15 L (4.38 m / 14' 5     |                   | ") - W (4.38 m / 14' 5") - H (3.90 m / 12' 10")     | www.dynp        | lay.com/DX-SM04  |
| DX-SM05      | SM AtomNet TL       | 20                       | L (6.36 m / 20' 1 | 1″) - W (6.36 m / 20′ 11″) - H (3.90 m / 12′ 10″)   | www. dyn        | olay.com/DX-SM05 |

Flexible rope and unyielding stainless steel work together to join nets with frames.

54