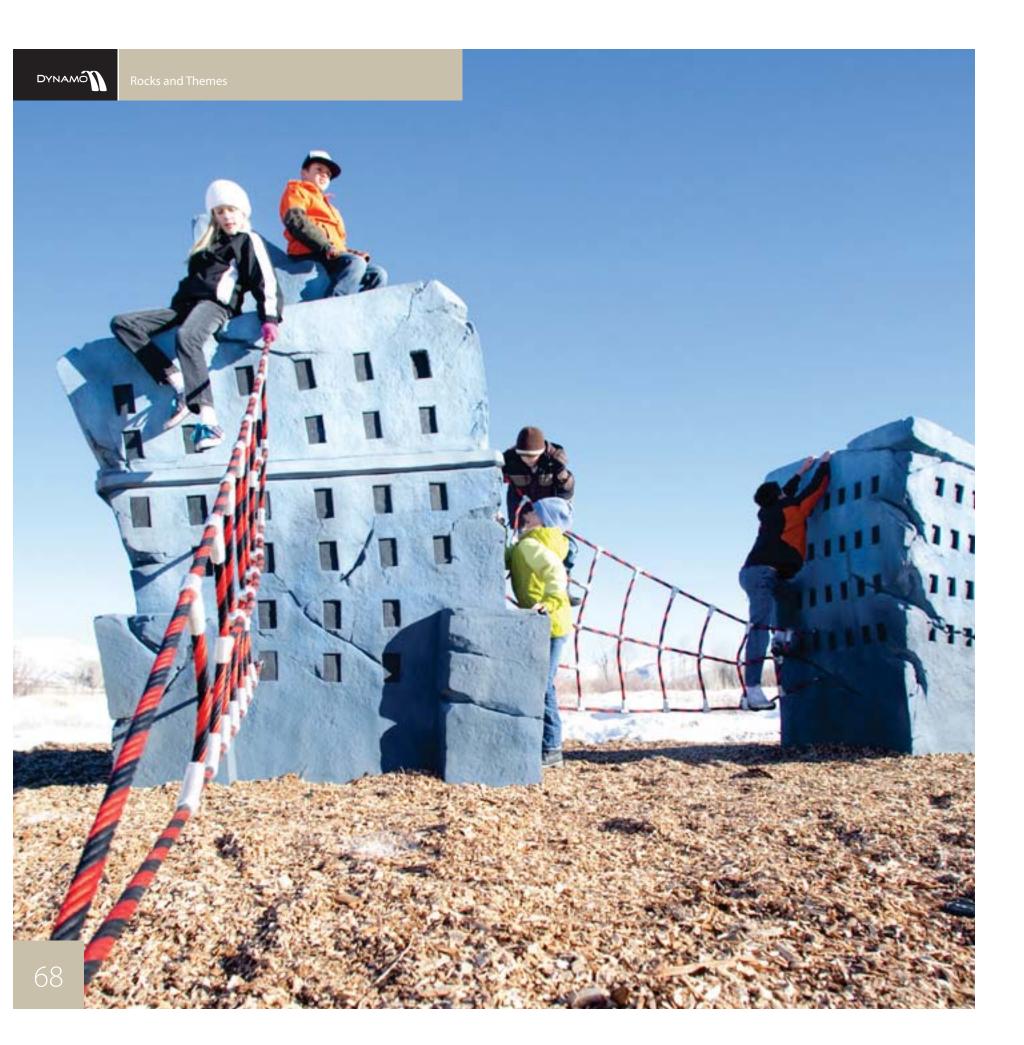

Carefully crafted from stainless steel for a sleek, modern and long-lasting connection.

Dynamo's frame nets are the perfect complement to any playground design. Built on heavy gauge steel frames using Dynamo's unique rope construction; these play games are the ideal place to exercise balance and coordination while battling intergalactic aliens or climbing the walls of a grand canyon. Like everything Dynamo builds, these structures will allow generations of adventurers to complete their quests.