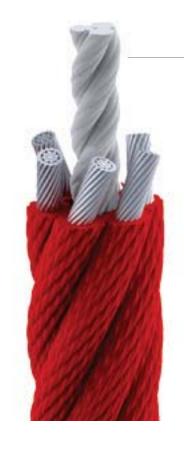

# Dynamo Rope

Dynamo's engineers have created the safest, longest lasting, most attractive cabling in the playground industry. Using proprietary technology, they've infused the beautiful nylon cable coatings with UV protectants and flame retardant solutions in the extrusion process. They use these vibrant threads to weave a braid around 144 strands of galvanized steel to produce the play structure rope. This unique process keeps the ropes beautiful to see, soft to touch and stronger than any other cabling available.

Edge rope contains an extra steel core to give the net supreme strength and capacity.

Interior rope contains 144 steel strands making the rope safe and strong to support our little ones.