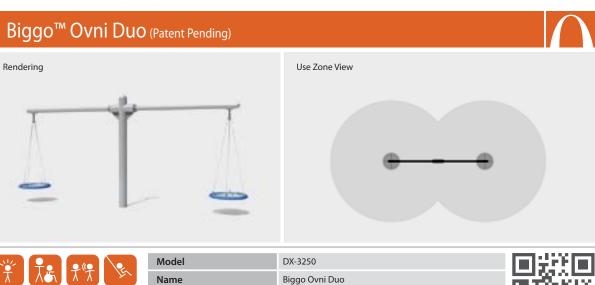

## Biggo Swings DYNAMO

| Model        | DX-3250                                 |              |
|--------------|-----------------------------------------|--------------|
| Name         | Biggo Ovni Duo                          | THE PARTY OF |
| Age          | 5-12                                    | 1991 - 20    |
| Capacity     | 8                                       | in 12 Mars   |
| Product Size | W (7.12 m / 23'4") - H (3.53 m / 11'7") |              |
| Use zone     | www.dynplay.com/DX-3250                 |              |