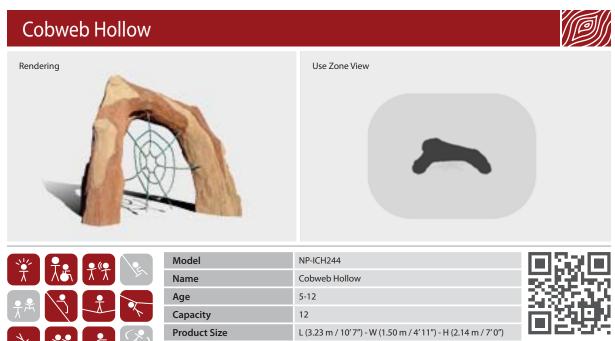

This playground equipment will stimulate the imagination while developing children physically. Its creative play provides continuous challenge and unlimited new play experiences.

## Mast Nets and Tot Nets

The sky really is the limit! It doesn't matter if the children are superheroes, spaceship crews or mountain climbers, Dynamo's ultra modern Net Climbers continue to revolutionize the look of playscapes worldwide.