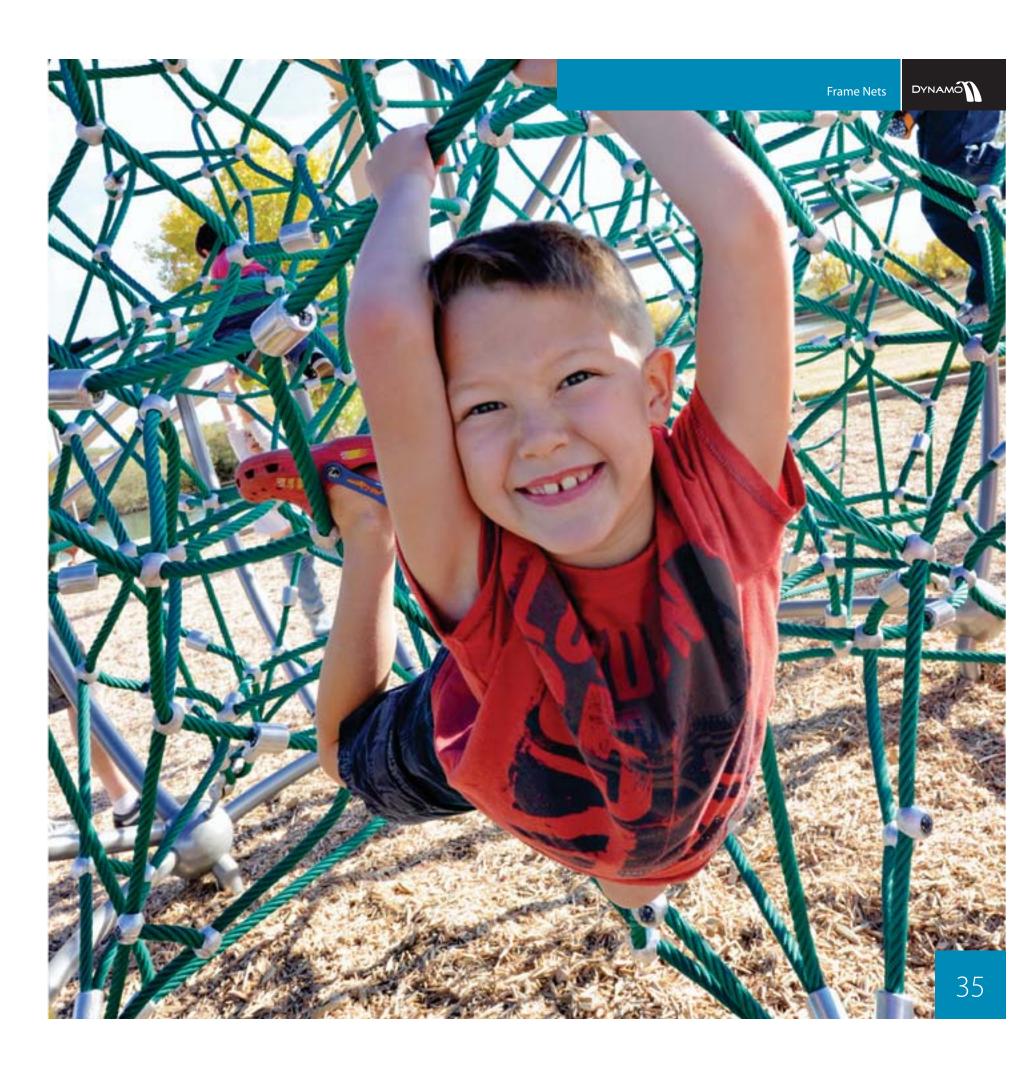

Carefully crafted from stainless steel for a sleek, modern and long-lasting connection.

Dynamo's frame nets are the perfect complement to any playground design. Built on heavy gauge steel frames using Dynamo's unique rope construction; these play games are the ideal place to exercise balance and coordination while battling intergalactic aliens or climbing the walls of a grand canyon. Like everything Dynamo builds, these structures will allow generations of adventurers to complete their quests.