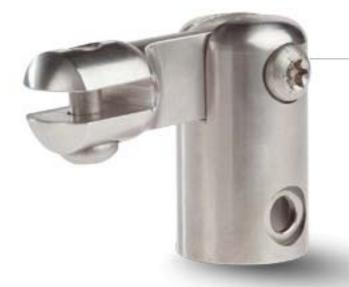

# **Dynamo DX Connectors**

Dynamo's metal junctions are the magic that enables Dynamo designers to create our evergrowing collection of unrivalled play structures.

The team examined every possible variation of plastic and steel connector, but many used connecting screws and pins that ultimately damaged the ropes in time. This exhaustive search resulted in the creation of the DX system of moulded high-density aluminum. Compressing with 120 tons of force gives them incredible strength and a beautifully smooth finish. This system eliminates any risk of friction at connection points and ensures that the rope's integrity and longevity are never compromised. Dynamo even created a portable machine press that can be used to repair a structure on site in the rare case of extreme damage.