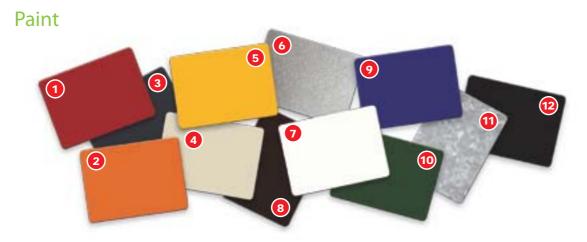

Throughout our catalogue, you will see a number of symbols used to help show you the features of our products.

# Symbols of Fun

### **Picturing Fun**

These symbols will describe the types of activity and benefit which are offered by each product.

QR codes will quickly take you to more information about our products on dedicated web pages. Scan them with your mobile device to see more. If you need an app to read them, you can get one here: