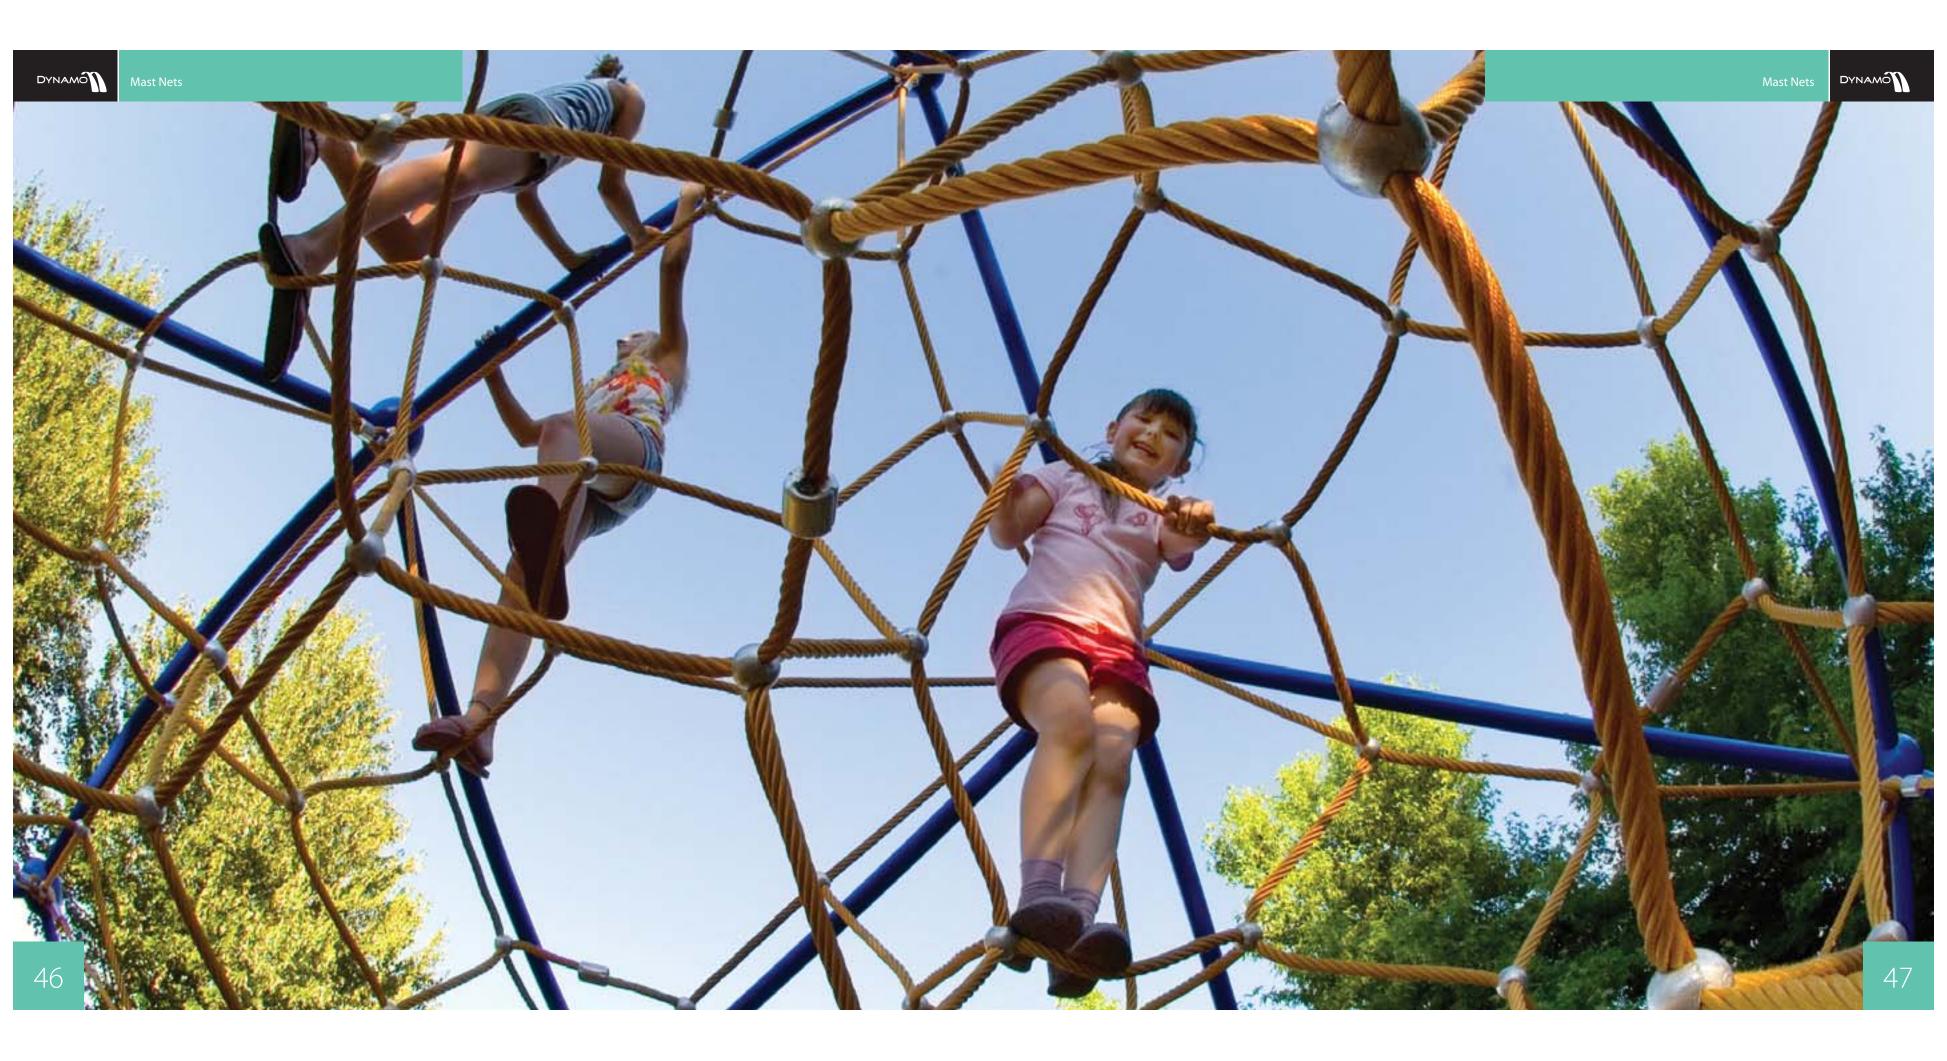

## Mast Nets and Tot Nets

The sky really is the limit! It doesn't matter if the children are superheroes, spaceship crews or mountain climbers, Dynamo's ultra modern Net Climbers continue to revolutionize the look of playscapes worldwide.

From the Super Mini to the Courtyard, Dynamo has a host of Net Climbers suited to every imagination.

42

| SM At        | tomNet Sma          | all                      |                   |                                                     |                 |                  |
|--------------|---------------------|--------------------------|-------------------|-----------------------------------------------------|-----------------|------------------|
| Rendering    |                     |                          | Use Zone View     |                                                     |                 |                  |
| `₩ ₽.        |                     | Model<br>Name            |                   | DX-SM02                                             |                 | 回然间              |
| T T          |                     |                          |                   | M AtomNet Small                                     |                 |                  |
|              |                     | Age                      |                   | 2-5                                                 |                 | 343.342.Ve       |
| T V          |                     | Capacity<br>Product Size |                   | 10                                                  | 2.70 m / 8'10") |                  |
|              |                     |                          |                   | L (4.38 m / 14' 4") - W (4.38 m / 14' 4") - H (2.70 |                 |                  |
| 11           |                     | Use zone                 |                   | www.dynplay.com/DX-SM02                             |                 | 🗰 🗰 <u>႓</u>     |
| More variati | ons of this product |                          |                   |                                                     |                 |                  |
| Model        | Name                | Capacity                 | Product Size      |                                                     | More info       | rmation          |
| DX-SM03      | SM AtomNet Large    | 22                       | L (6.36 m / 20' 1 | 0″) - W (6.36 m / 20′ 10″) - H (3.00 m / 9′ 10″)    | www.dynp        | lay.com/DX-SM03  |
| DX-SM04      | SM AtomNet TS       | 15 L (4.38 m / 14' 5     |                   | ") - W (4.38 m / 14' 5") - H (3.90 m / 12' 10")     | www.dynp        | lay.com/DX-SM04  |
| DX-SM05      | SM AtomNet TL       | 20                       | L (6.36 m / 20' 1 | 1″) - W (6.36 m / 20′ 11″) - H (3.90 m / 12′ 10″)   | www. dyn        | olay.com/DX-SM05 |