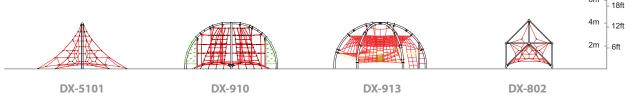

#### Meteor Regular Rendering Use Zone View DX-802 \* 78 7% Name Meteor Regular 5-12 Age Capacity 33 Product Size L (4.20 m / 13'9") - W (4.20 m / 13'9") - H (4.36 m / 14'4") 🎯 🎯 🚖 🕓 Use zone www.dynplay.com/DX-802 Name Capacity Product Size More information 25 L (3.70 m / 12'2") - W (3.70 m / 12'2") - H (3.86 m / 12'8") www.dynplay.com/DX-802-1

## Beehive

Use Zone View

|   |          | Model        | DX-804                                                       |                |
|---|----------|--------------|--------------------------------------------------------------|----------------|
| 5 | TT M     | Name         | Beehive                                                      |                |
|   |          | Age          | 5-12                                                         | astruct        |
| ſ |          | Capacity     | 42                                                           | 同方型            |
| • |          | Product Size | L (5.85 m / 19'2") - W (5.85 m / 19'2") - H (4.45 m / 14'7") | LEIDA TE       |
| r | <u> </u> | Use zone     | www.dynplay.com/DX-804                                       | 🍘 🛞 <u> </u> 🕭 |

| Meteor Double |              |                                                                   |                |
|---------------|--------------|-------------------------------------------------------------------|----------------|
| Rendering     |              | Use Zone View                                                     |                |
|               |              |                                                                   |                |
|               | Model        | DX-803                                                            |                |
|               | Name         | Meteor Double                                                     |                |
|               | Age          | 5-12                                                              |                |
|               | Capacity     | 56                                                                |                |
|               | Product Size | L (11.86 m / 38' 11") - W (5.86 m / 19' 3") - H (4.35 m / 14' 3") |                |
|               | Use zone     | www.dynplay.com/DX-803                                            | 🍘 🎰 <u> </u> 🕭 |

#### DYNAMO

| 'one View |       |  |
|-----------|-------|--|
|           | ł.    |  |
|           | Alex. |  |
|           | 15 m  |  |
|           | 1     |  |
|           |       |  |

| Model        | DX-910                                                          |                |
|--------------|-----------------------------------------------------------------|----------------|
| Name         | Nebula                                                          | 민야민            |
| Age          | 5-12                                                            | സംഎ            |
| Capacity     | 50                                                              | i i na Visa X  |
| Product Size | L (8.12 m / 26' 8") - W (8.12 m / 26' 8") - H (4.07 m / 13' 4") |                |
| Use zone     | www.dynplay.com/DX-910                                          | 🗑 🎯 <u> </u> と |

| Nebula Mini     |              |                                                                 |                                                                                                                 |
|-----------------|--------------|-----------------------------------------------------------------|-----------------------------------------------------------------------------------------------------------------|
| Rendering       |              | Use Zone View                                                   |                                                                                                                 |
|                 |              |                                                                 |                                                                                                                 |
| <b>* 7: *</b> * | Model        | DX-912                                                          |                                                                                                                 |
|                 | Name         | Nebula Mini                                                     |                                                                                                                 |
|                 | Age          | 5-12                                                            | 108 <b>2941</b> ) -                                                                                             |
|                 | Capacity     | 15                                                              | 同語語                                                                                                             |
|                 | Product Size | L (6.14 m / 20' 2") - W (0.90 m / 2' 11") - H (3.07 m / 10' 1") | inter and a second s |
|                 | Use zone     | www.dynplay.com/DX-912                                          | 🛞 🛞 🚖 🐱                                                                                                         |

### Frame Nets DYNAMO

Use Zone View

|   |      | Model        | DX-913                                    | <b>MSM</b> |
|---|------|--------------|-------------------------------------------|------------|
| 5 | TT   | Name         | Nebula II                                 |            |
|   |      | Age          | 5-12                                      | 网络金属的      |
|   |      | Capacity     | 65                                        |            |
|   |      | Product Size | D (8.00 m / 26' 3") - H (4.07 m / 13' 4") | CELONOWY   |
|   | ス 12 | Use zone     | www.dynplay.com/DX-913                    | 🎰 🎰 🚖 💽    |
|   |      |              |                                           |            |