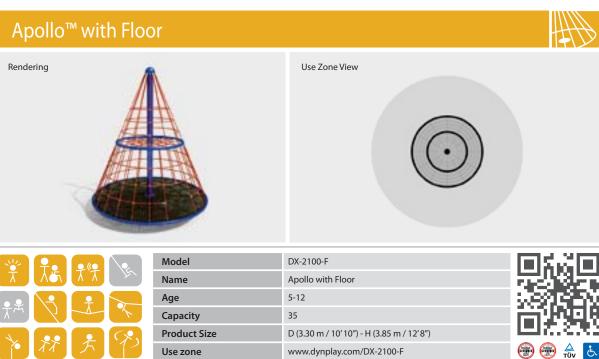

ct.

QR codes will quickly take you to more information about our products on dedicated web pages. Scan them with your mobile device to see more. If you need an app to read them, you can get one here:

http://www.dynplay.com/qr





166000

# Rotating Climbers

Take the world's most imaginative play structures and make them even better! This sounds like a tall order, but Dynamo's designers and engineers never shy away from a challenge. The result is a way to make whimsical rotating climbers spin safely in complete 360° circles.

> An incredible bearing system that allows the deck to rotate but controls the speed at the same time ensures the complete safety of the structure. Elements are designed to provide equal enjoyment for users of all ages or abilities.









Rendering

### DYNAMO



#### Mid-Size Apollo<sup>™</sup> with Floor Use Zone View . DX-2000-F 回然回 Model Te. Name Mid-Size Apollo with Floor 120 Age 5-12 Capacity 25 2. E. Product Size D (3.30 m / 10′ 10″) - H (3.32 m / 10′ 11″)

www.dynplay.com/DX-2000-F

Use zone

🍈 🎰 🛕 🖶

| Astro with Floor |              |                                          | -              |
|------------------|--------------|------------------------------------------|----------------|
| Rendering        |              | Use Zone View                            |                |
|                  |              |                                          |                |
|                  | Model        | DX-2300-F                                |                |
|                  | Name         | Astro with Floor