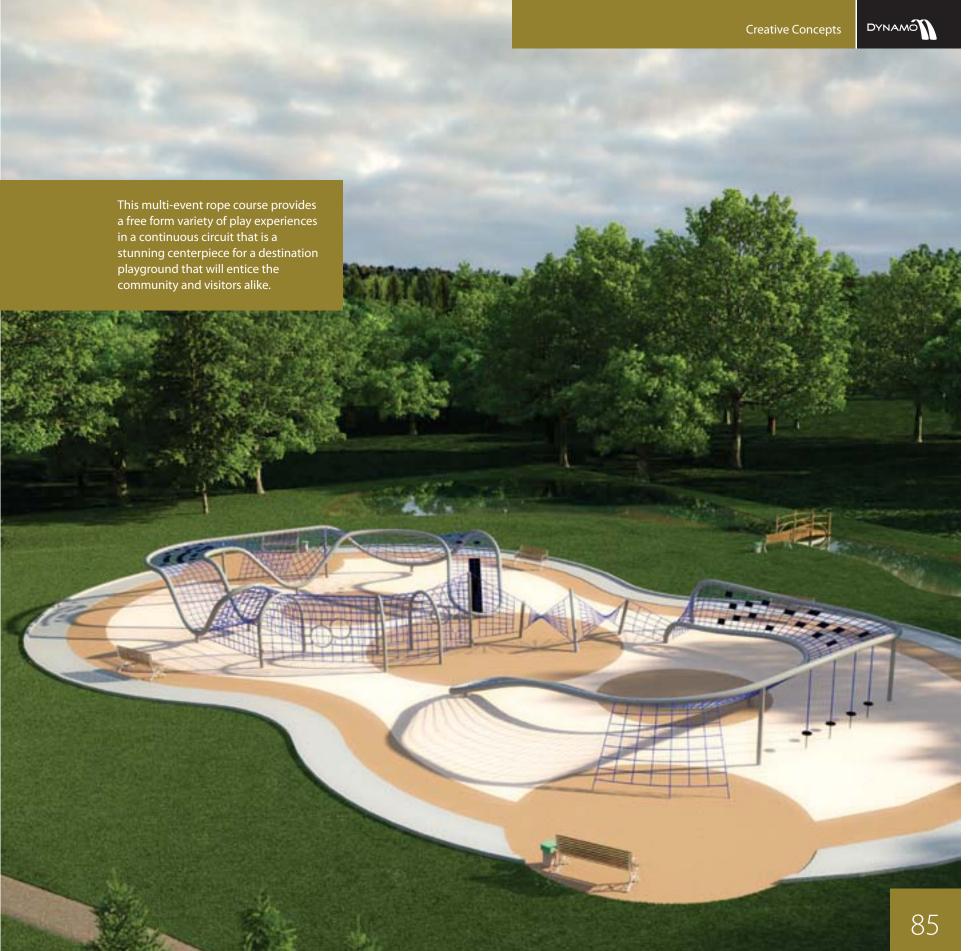

### DYNAMO Basketball

|     |                              | Model        | DX-BB3                                                          | <b>FILS</b> |
|-----|------------------------------|--------------|-----------------------------------------------------------------|-------------|
| T.T | 15                           | Name         | Trio                                                            | 드급잡다        |
| •   |                              | Product Size | L (5.35 m / 17′ 7″) - W (5.02 m / 16′ 6″) - H (3.59 m / 11′ 9″) |             |
| -   | ×                            | Court Size   | L (22.30 m / 73' 2") - W (7.90 m / 25' 11")                     |             |
| •   | $\langle \mathbf{x} \rangle$ | Warranty     | Lifetime                                                        |             |
| ス   |                              | Web Link     | www.dynplay.com/DX-BB3                                          | <u>ج</u>    |
|     |                              |              |                                                                 |             |