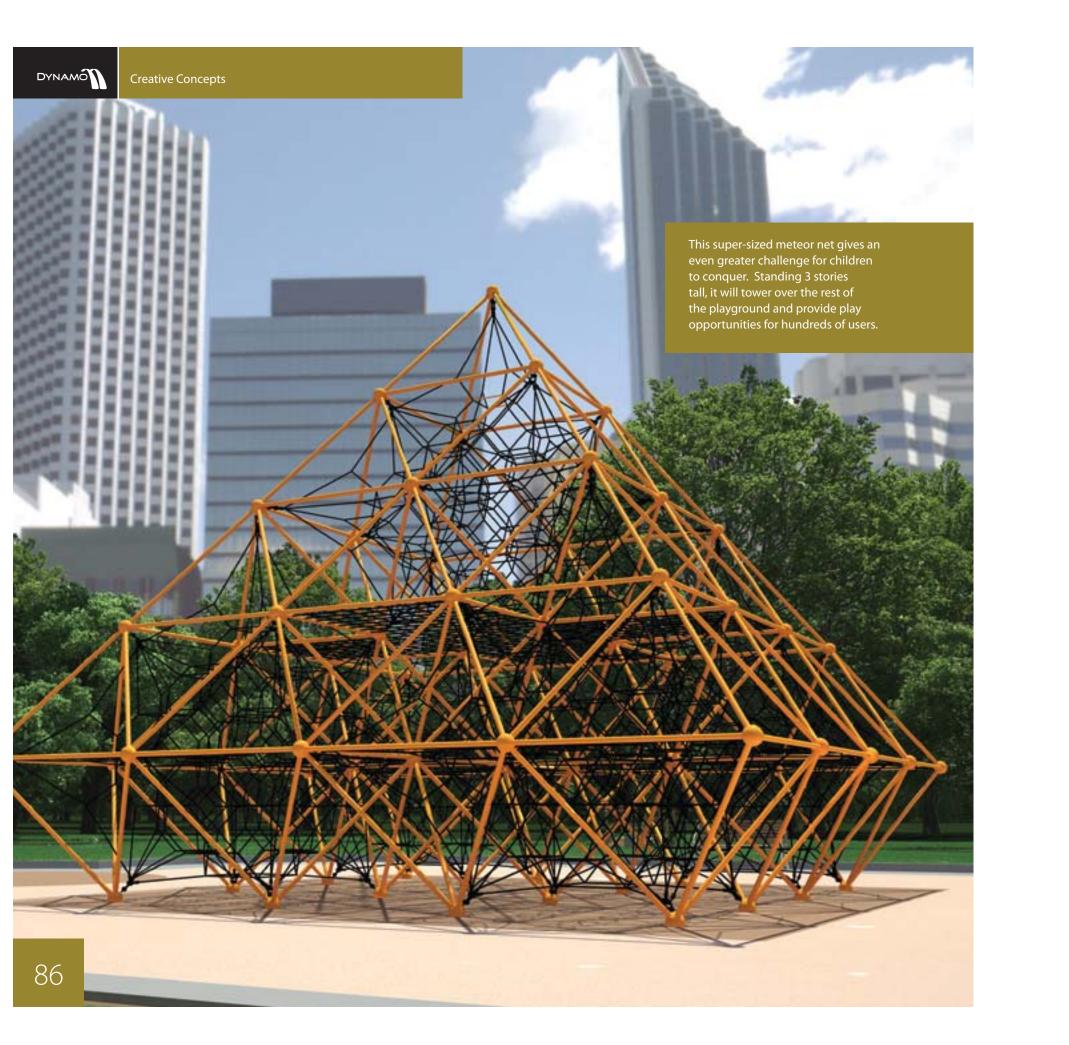

| •   | Model        | DX-BB4                                                       | I SI       |
|-----|--------------|--------------------------------------------------------------|------------|
| The | Name         | Quad                                                         | 날랐다        |
|     | Product Size | L (6.11 m / 20'1") - W (6.11 m / 20'1") - H (3.59 m / 11'9") | 1993 B. L. |
| 4   | Court Size   | L (18.50 m / 60' 8") - W (18.50 m / 60' 8")                  |            |
| 8   | Warranty     | Lifetime                                                     | 121446.37  |
|     | Web Link     | www.dynplay.com/DX-BB4                                       | لھ<br>ا    |