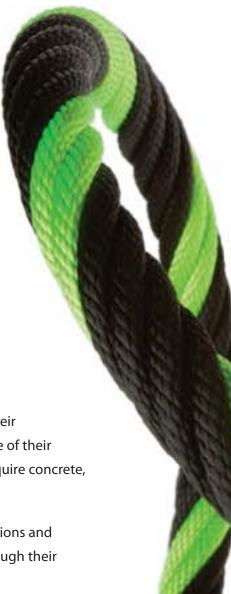

# Dynamo Rope

Dynamo's engineers have created the safest, longest lasting, most attractive cabling in the playground industry. Using proprietary technology, they've infused the beautiful nylon cable coatings with UV protectants and flame retardant solutions in the extrusion process. They use these vibrant threads to weave a braid around 144 strands of galvanized steel to produce the play structure rope. This unique process keeps the ropes beautiful to see, soft to touch and stronger than any other cabling available.

The vibrant colours will immediately appeal to children of all ages, but the ropes will also feel just as good to the touch. A class 8 UV Colourfastness rating keeps the ropes looking new and the special nylon formula and unique weaving of threads means that Dynamo Ropes are resistant to fading, wearing and fraying for years.

Edge rope contains an extra steel core to give the net supreme strength and capacity.

Interior rope contains 144 steel strands making the rope safe and strong to support our little ones.