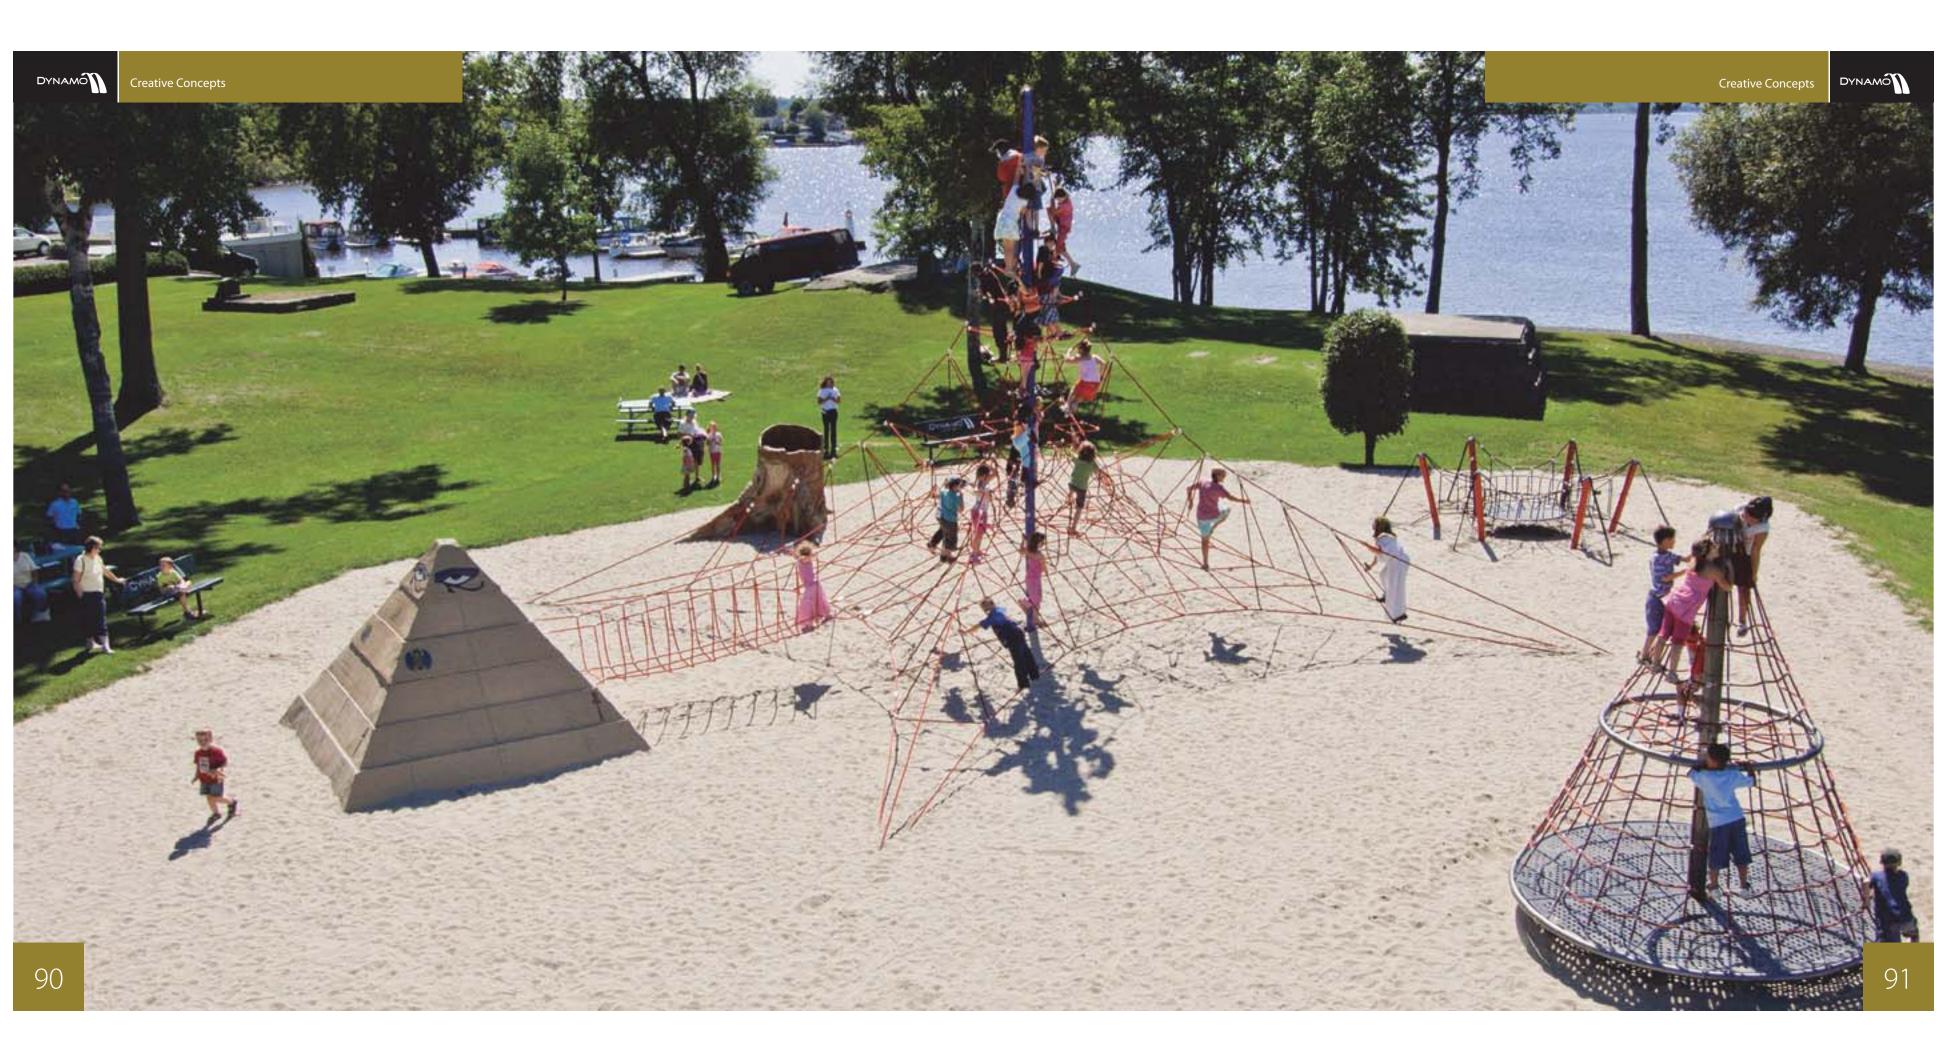

Carefully crafted from stainless steel for a sleek, modern and long-lasting connection.

Dynamo's frame nets are the perfect complement to any playground design. Built on heavy gauge steel frames using Dynamo's unique rope construction; these play games are the ideal place to exercise balance and coordination while battling intergalactic aliens or climbing the walls of a grand canyon. Like everything Dynamo builds, these structures will allow generations of adventurers to complete their quests.