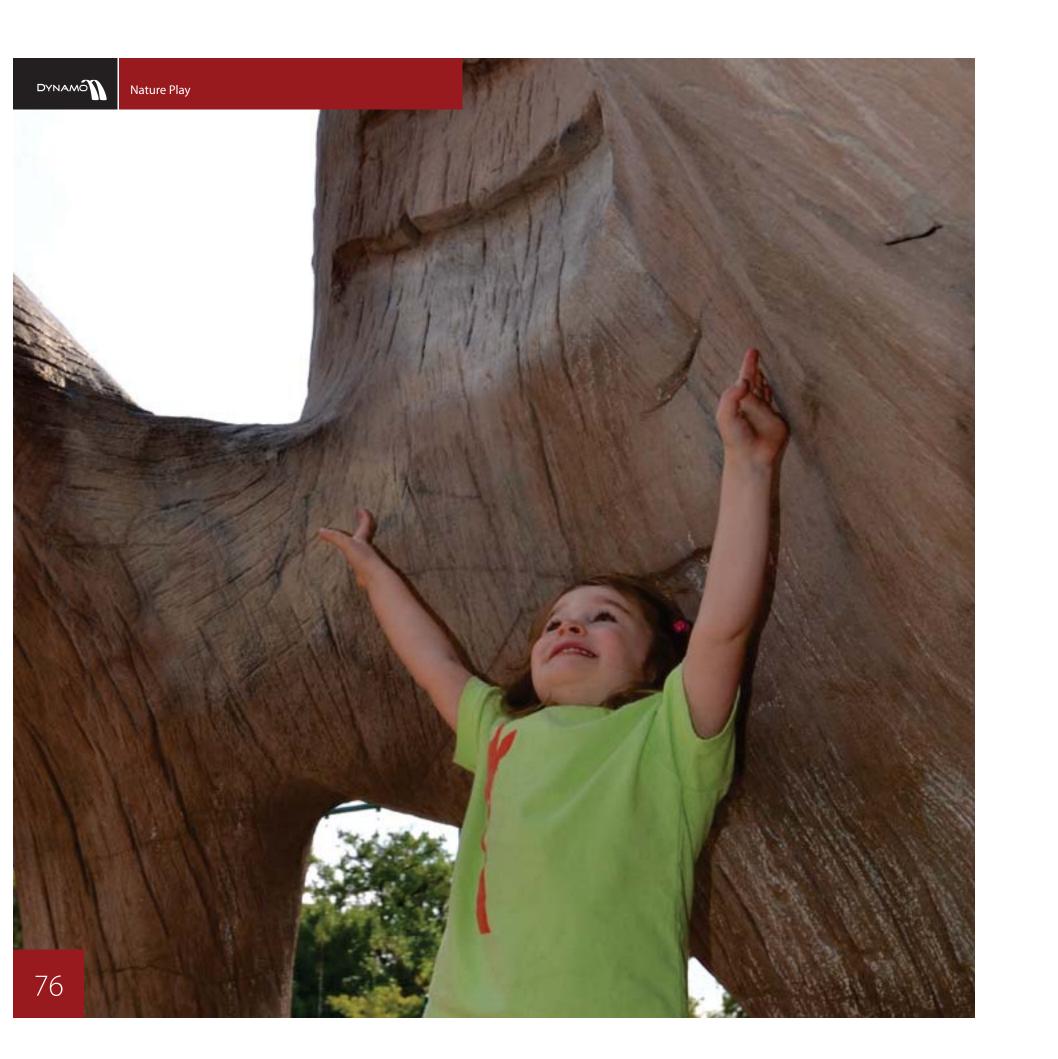

This playground equipment will stimulate the imagination while developing children physically. Its creative play provides continuous challenge and unlimited new play experiences.

## Mast Nets and Tot Nets

The sky really is the limit! It doesn't matter if the children are superheroes, spaceship crews or mountain climbers, Dynamo's ultra modern Net Climbers continue to revolutionize the look of playscapes worldwide.

From the Super Mini to the Courtyard, Dynamo has a host of Net Climbers suited to every imagination.

42

| SM At        | tomNet Sma          | all                      |                   |                                                     |                 |                  |
|--------------|---------------------|--------------------------|-------------------|-----------------------------------------------------|-----------------|------------------|
| Rendering    |                     |                          | Use Zone View     |                                                     |                 |                  |
| `₩ ₽.        |                     | Model<br>Name            |                   | DX-SM02                                             |                 | 回然间              |
| T T          |                     |                          |                   | M AtomNet Small                                     |                 |                  |
|              |                     | Age                      |                   | 2-5                                                 |                 | 343.342.Ve       |
| T V          |                     | Capacity<br>Product Size |                   | 10                                                  | 2.70 m / 8'10") |                  |
|              |                     |                          |                   | L (4.38 m / 14' 4") - W (4.38 m / 14' 4") - H (2.70 |                 |                  |
| 11           |                     | Use zone                 |                   | www.dynplay.com/DX-SM02                             |                 | 🗰 🗰 <u>႓</u>     |
| More variati | ons of this product |                          |                   |                                                     |                 |                  |
| Model        | Name                | Capacity                 | Product Size      |                                                     | More info       | rmation          |
| DX-SM03      | SM AtomNet Large    | 22                       | L (6.36 m / 20' 1 | 0″) - W (6.36 m / 20′ 10″) - H (3.00 m / 9′ 10″)    | www.dynp        | lay.com/DX-SM03  |
| DX-SM04      | SM AtomNet TS       | 15 L (4.38 m / 14' 5     |                   | ") - W (4.38 m / 14' 5") - H (3.90 m / 12' 10")     | www.dynp        | lay.com/DX-SM04  |
| DX-SM05      | SM AtomNet TL       | 20                       | L (6.36 m / 20' 1 | 1″) - W (6.36 m / 20′ 11″) - H (3.90 m / 12′ 10″)   | www. dyn        | olay.com/DX-SM05 |