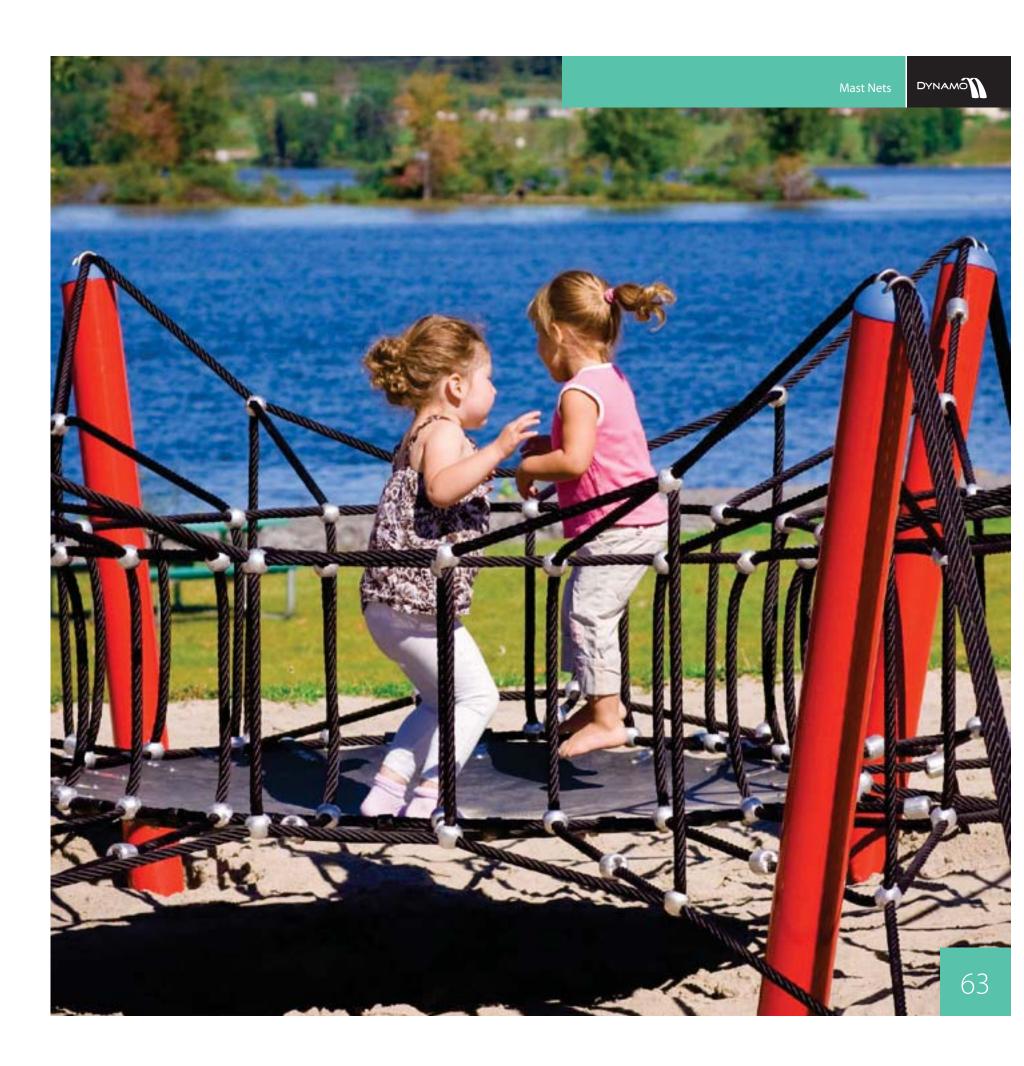

## Mast Nets and Tot Nets

The sky really is the limit! It doesn't matter if the children are superheroes, spaceship crews or mountain climbers, Dynamo's ultra modern Net Climbers continue to revolutionize the look of playscapes worldwide.

From the Super Mini to the Courtyard, Dynamo has a host of Net Climbers suited to every imagination.

42

| SM At        | tomNet Sma          | all                      |                   |                                                     |                 |                  |
|--------------|---------------------|--------------------------|-------------------|-----------------------------------------------------|-----------------|------------------|
| Rendering    |                     |                          | Use Zone View     |                                                     |                 |                  |
| `₩ ₽.        |                     | Model<br>Name            |                   | DX-SM02                                             |                 | 回然间              |
| T T          |                     |                          |                   | M AtomNet Small                                     |                 |                  |
|              |                     | Age                      |                   | 2-5                                                 |                 | 343.342.Ve       |
| T V          |                     | Capacity<br>Product Size |                   | 10                                                  | 2.70 m / 8'10") |                  |
|              |                     |                          |                   | L (4.38 m / 14' 4") - W (4.38 m / 14' 4") - H (2.70 |                 |                  |
| 11           |                     | Use zone                 |                   | www.dynplay.com/DX-SM02                             |                 | 🗰 🗰 <u>႓</u>     |
| More variati | ons of this product |                          |                   |                                                     |                 |                  |
| Model        | Name                | Capacity                 | Product Size      |                                                     | More info       | rmation          |
| DX-SM03      | SM AtomNet Large    | 22                       | L (6.36 m / 20' 1 | 0″) - W (6.36 m / 20′ 10″) - H (3.00 m / 9′ 10″)    | www.dynp        | lay.com/DX-SM03  |
| DX-SM04      | SM AtomNet TS       | 15 L (4.38 m / 14' 5     |                   | ") - W (4.38 m / 14' 5") - H (3.90 m / 12' 10")     | www.dynp        | lay.com/DX-SM04  |
| DX-SM05      | SM AtomNet TL       | 20                       | L (6.36 m / 20' 1 | 1″) - W (6.36 m / 20′ 11″) - H (3.90 m / 12′ 10″)   | www. dyn        | olay.com/DX-SM05 |