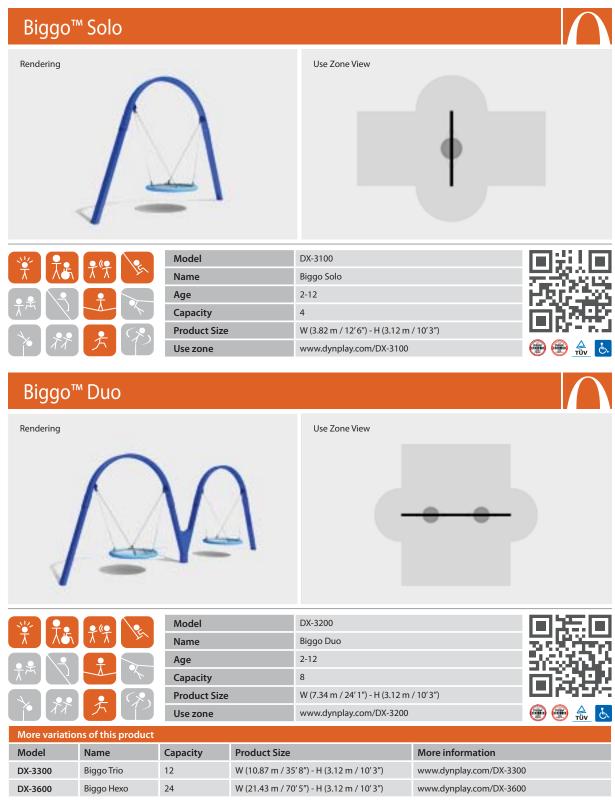

# Biggo Swings

The best things in life are shared, so Dynamo took a traditional playground favourite and made it better.

This fully accessible Biggo Swing can be used by up to four children at a time; all sharing the wonderful sensation of safely soaring through the air in our unique parabolic arc. The dish-like swing conjures up shared images of soaring space ships or flying carpets, all while helping children of all abilities develop their balance, equilibrium, and social interaction.

### Biggo Swings DYNAMO

| Biggo™ Spia Solo    |              |                                         |            |
|---------------------|--------------|-----------------------------------------|------------|
| Rendering           |              | Use Zone View                           |            |
|                     | Model        | DX-3175                                 | 回説回        |
|                     | Name         | Biggo Spia Solo                         | 37273544   |
|                     | Age          | 2-12                                    | NIG 225    |
| $T^{A} \setminus A$ | Capacity     | 4                                       |            |
|                     | Product Size | W (2.96 m / 9' 9") - H (2.27 m / 7' 5") | 12161 - MU |
|                     | Use zone     | www.dynplay.com/DX-3175                 | 💮 🛞 🚖 🐱    |

| Biggo™ Spia Duo |              |                                        |            |
|-----------------|--------------|----------------------------------------|------------|
| Rendering       |              | Use Zone View                          |            |
|                 |              |                                        |            |
|                 | Model        | DX-3275                                | 回然回        |
|                 | Name         | Biggo Spia Duo                         | 377 C 10 1 |
|                 | Age          | 2-12                                   | 38842.9    |
|                 | Capacity     | 8                                      | 前政理。       |
|                 | Product Size | W (5.78 m / 19'0") - H (2.27 m / 7'5") | 1216296.72 |
| PM AP           | Use zone     | www.dynplay.com/DX-3275                | 💮 💮 🚣 🕹    |