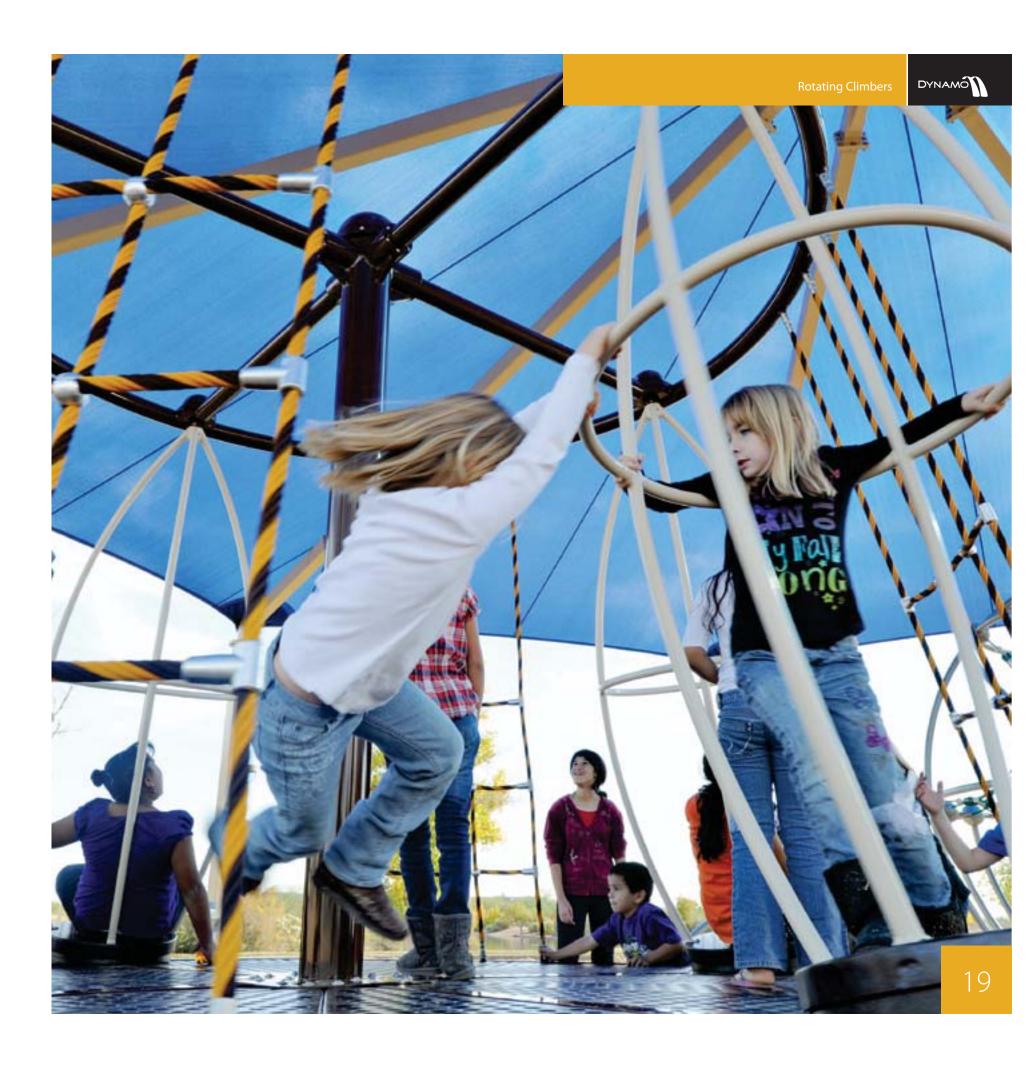

# Rotating Climbers

Take the world's most imaginative play structures and make them even better! This sounds like a tall order, but Dynamo's designers and engineers never shy away from a challenge. The result is a way to make whimsical rotating climbers spin safely in complete 360° circles.

> An incredible bearing system that allows the deck to rotate but controls the speed at the same time ensures the complete safety of the structure. Elements are designed to provide equal enjoyment for users of all ages or abilities.