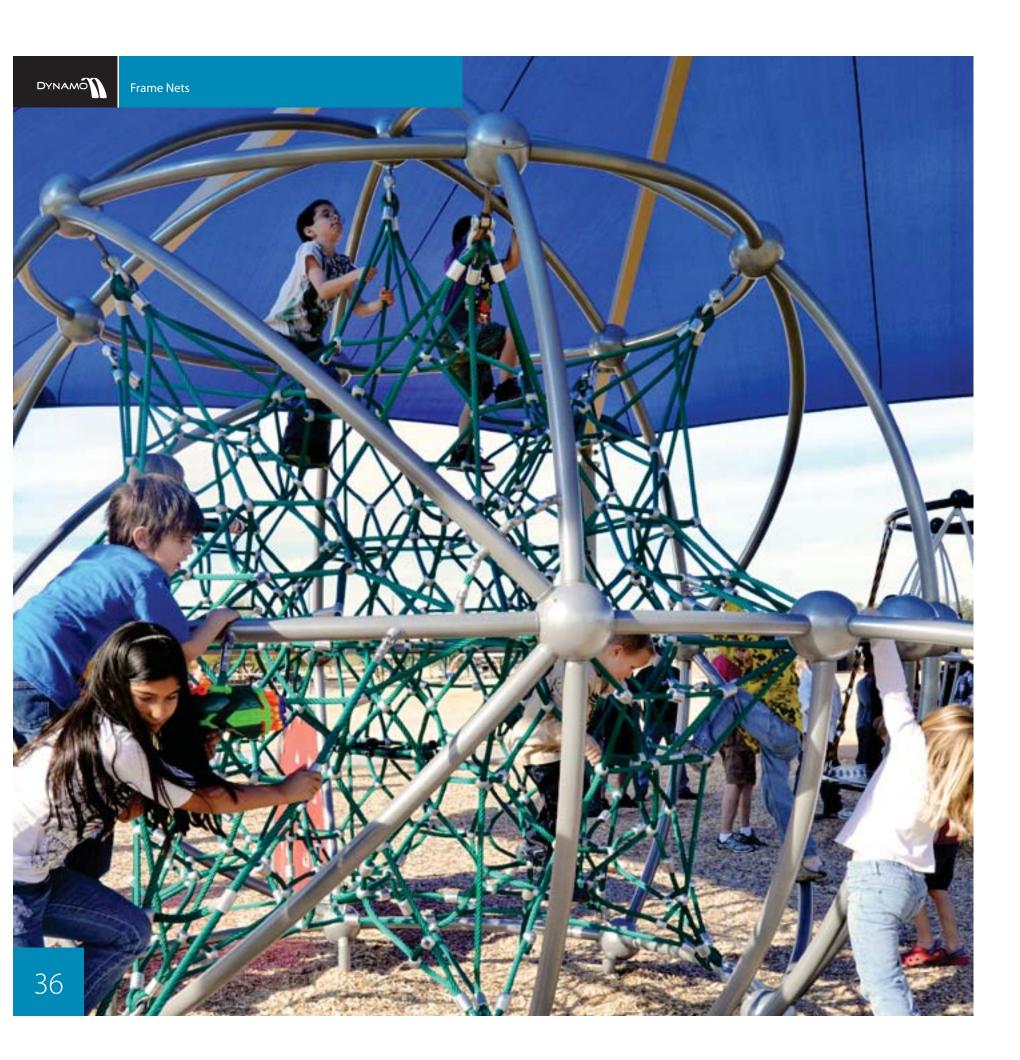

Carefully crafted from stainless steel for a sleek, modern and long-lasting connection.

Dynamo's frame nets are the perfect complement to any playground design. Built on heavy gauge steel frames using Dynamo's unique rope construction; these play games are the ideal place to exercise balance and coordination while battling intergalactic aliens or climbing the walls of a grand canyon. Like everything Dynamo builds, these structures will allow generations of adventurers to complete their quests.