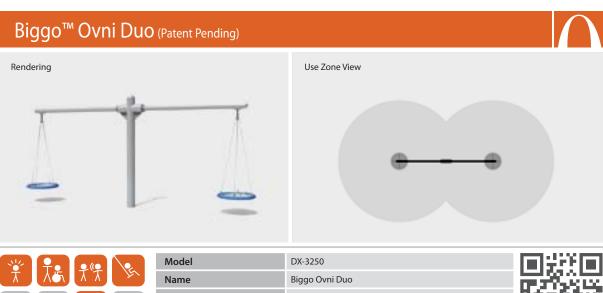

## Biggo Swings DYNAMO

| Model        | DX-3250                                 |              |
|--------------|-----------------------------------------|--------------|
| Name         | Biggo Ovni Duo                          | THE PARTY OF |
| Age          | 5-12                                    | 1991 - 20    |
| Capacity     | 8                                       | in 12 Mars   |
| Product Size | W (7.12 m / 23'4") - H (3.53 m / 11'7") |              |
| Use zone     | www.dynplay.com/DX-3250                 |              |