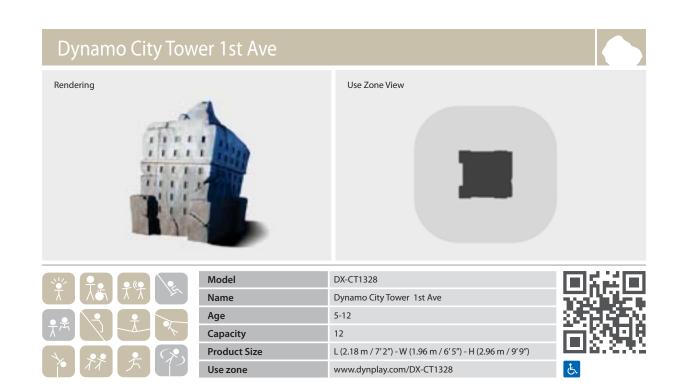

|  |
| DX-1102                         | Spider Large | 11              | D (7.50 m / 24' 7") - H (1.50 m / 4' 11") |                                         | www.dynplay.com/DX-1102 |  |



# Height Comparison Chart





64



DX-106

DX-107

## 65

DYNAMO

# Rocks and Themes

The majestic beauty that nature carves out of mountain landscapes leads us all to dream of exploration and discovery. The Dynamo team has brought these wonderful rock formations to the playground. The tough Glass Fiber Reinforced Concrete (GFRC) construction ensures that Dynamo ROCKS!<sup>™</sup> will keep their beauty almost as long as the real mountains they are modeled from. Your little relic hunters will live out their dreams and discover the wonders of the wilds in the safety of your neighborhood park.











| namo City Tower 2nd | d Ave         |  |
|---------------------|---------------|--|
| ng                  | Use Zone View |  |
| Te P Model          | DX-CT2224     |  |

| Model        | DX-CT2224                                                     |            |
|--------------|---------------------------------------------------------------|------------|
| Name         | Dynamo City Tower 2nd Ave                                     |            |
| Age          | 5-12                                                          | 27 C 1 C 1 |
| Capacity     | 8                                                             | 高兴温泉。      |
| Product Size | L (1.88 m / 6' 2") - W (1.47 m / 4' 10") - H (1.92 m / 6' 4") | E12.2.42   |
| Use zone     | www.dynplay.com/DX-CT2224