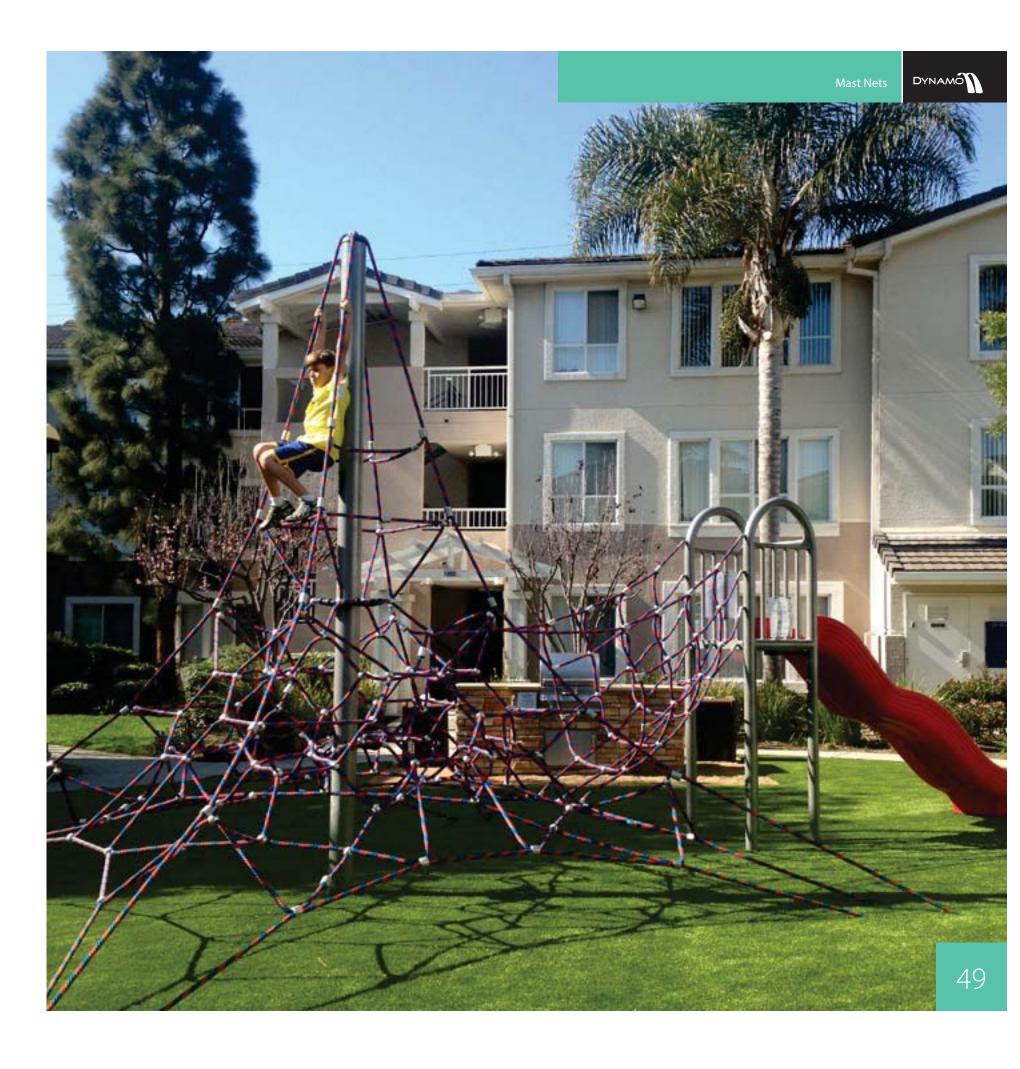

Flexible rope and unyielding stainless steel work together to join nets with frames.

54