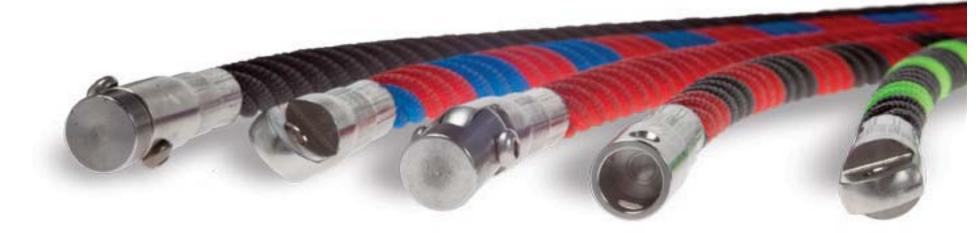

# **Dynamo DX Connectors**

Dynamo's metal junctions are the magic that enables Dynamo designers to create our evergrowing collection of unrivalled play structures.

The team examined every possible variation of plastic and steel connector, but many used connecting screws and pins that ultimately damaged the ropes in time. This exhaustive search resulted in the creation of the DX system of moulded high-density aluminum. Compressing with 120 tons of force gives them incredible strength and a beautifully smooth finish. This system eliminates any risk of friction at connection points and ensures that the rope's integrity and longevity are never compromised. Dynamo even created a portable machine press that can be used to repair a structure on site in the rare case of extreme damage.