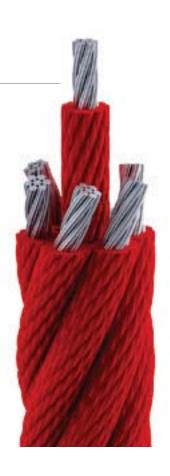

# Dynamo Rope

Dynamo's engineers have created the safest, longest lasting, most attractive cabling in the playground industry. Using proprietary technology, they've infused the beautiful nylon cable coatings with UV protectants and flame retardant solutions in the extrusion process. They use these vibrant threads to weave a braid around 144 strands of galvanized steel to produce the play structure rope. This unique process keeps the ropes beautiful to see, soft to touch and stronger than any other cabling available.

Edge rope contains an extra steel core to give the net supreme strength and capacity.

Interior rope contains 144 steel strands making the rope safe and strong to support our little ones.