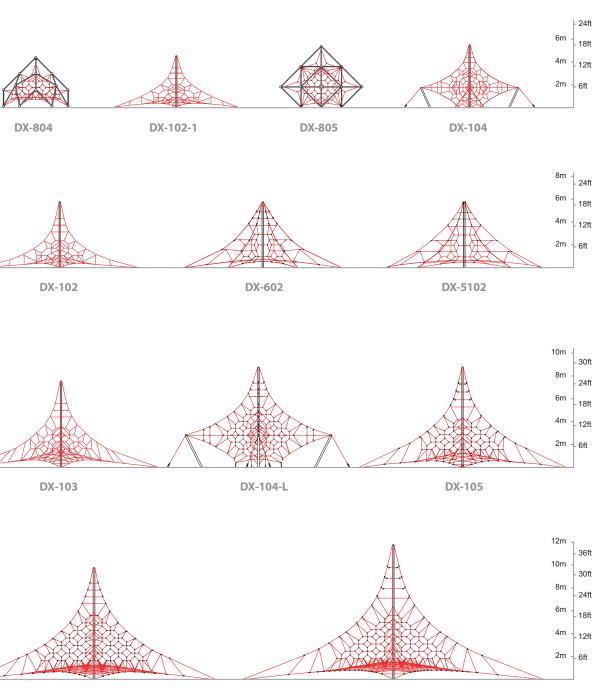

| DX-102                                                          |                                             |
|-----------------------------------------------------------------|---------------------------------------------|
| Genesis Medium                                                  |                                             |
| 5-12                                                            | - N. S. |
| 62                                                              | IN SPACE                                    |
| L (9.97 m / 32' 9") - W (9.97 m / 32' 9") - H (5.70 m / 18' 8") |                                             |
| www.dynplay.com/DX-102                                          | 💮 🎯 🛓                                       |
|                                                                 |                                             |

| More variation | ons of this product |          |                                                                 |                          |
|----------------|---------------------|----------|-----------------------------------------------------------------|--------------------------|
| Model          | Name                | Capacity | Product Size                                                    | More information         |
| DX-101-1       | Genesis Mini        | 27       | L (4.74 m / 15'7") - W (4.74 m / 15'7") - H (3.20 m / 10'6")    | www.dynplay.com/DX-101-1 |
| DX-101         | Genesis             | 36       | L (5.66 m / 18'7") - W (5.66 m / 18'7") - H (3.90 m / 12'10")   | www.dynplay.com/DX-101   |
| DX-102-1       | Genesis Maxi        | 42       | L (7.78 m / 25' 6") - W (7.78 m / 25' 6") - H (4.45 m / 14' 7") | www.dynplay.com/DX-102-1 |

| Hexanna Large  |                     |                                         |                   |                                                     | - EV                                                                                                           |
|----------------|---------------------|-----------------------------------------|-------------------|-----------------------------------------------------|----------------------------------------------------------------------------------------------------------------|
| Rendering      |                     |                                         | •                 | Use Zone View                                       |                                                                                                                |
| ``₩ ₽.         |                     | Model                                   |                   | DX-602                                              |                                                                                                                |
|                |                     | Name<br>Age<br>Capacity<br>Product Size |                   | Hexamid Large                                       | 그는 그                                                                       |
|                | ₽ S− L              |                                         |                   | 5-12                                                | -964-966                                                                                                       |
|                |                     |                                         |                   | 126                                                 | The second s |
| × •            |                     |                                         |                   | L (14 m / 45' 11") - W (14 m / 45' 11") - H (5.70 n | n / 18'8")                                                                                                     |
|                |                     | Use zone                                |                   | www.dynplay.com/DX-602                              | 💮 💮 <u>füv</u> 🕹                                                                                               |
| More variation | ons of this product |                                         |                   |                                                     |                                                                                                                |
| Model          | Name                | Capacity                                | Product Size      |                                                     | More information                                                                                               |
| DX-601         | Hexamid Regular     | 43                                      | 1 (9.20  m / 26') | 1") - W (8.20 m / 26' 11") - H (3.90 m / 12' 10")   | www.dynplay.com/DX-601                                                                                         |

| Galax                                                                                                                                                                                                                                                                                                                                                                                                                                                                                                                                                                                                                                                                                                                                                                                                                                                                                                                                                                                                                                                                                                                                                                                                                                                        | y Regular                                                                                                                                                                                                                                                                                                                                                                                                                                                                                                                                                                                                                                                                                                                                                                                                                                                                                                                                                                                                                                                                                                                                                                                                                                                                                                                                                                                                                                                                                                                                                                                                                                                                                                                                                                                                                                                                                                                                                                                                                                                                                                                      |                                                     |              |                                                                                                               |                                 |
|--------------------------------------------------------------------------------------------------------------------------------------------------------------------------------------------------------------------------------------------------------------------------------------------------------------------------------------------------------------------------------------------------------------------------------------------------------------------------------------------------------------------------------------------------------------------------------------------------------------------------------------------------------------------------------------------------------------------------------------------------------------------------------------------------------------------------------------------------------------------------------------------------------------------------------------------------------------------------------------------------------------------------------------------------------------------------------------------------------------------------------------------------------------------------------------------------------------------------------------------------------------|--------------------------------------------------------------------------------------------------------------------------------------------------------------------------------------------------------------------------------------------------------------------------------------------------------------------------------------------------------------------------------------------------------------------------------------------------------------------------------------------------------------------------------------------------------------------------------------------------------------------------------------------------------------------------------------------------------------------------------------------------------------------------------------------------------------------------------------------------------------------------------------------------------------------------------------------------------------------------------------------------------------------------------------------------------------------------------------------------------------------------------------------------------------------------------------------------------------------------------------------------------------------------------------------------------------------------------------------------------------------------------------------------------------------------------------------------------------------------------------------------------------------------------------------------------------------------------------------------------------------------------------------------------------------------------------------------------------------------------------------------------------------------------------------------------------------------------------------------------------------------------------------------------------------------------------------------------------------------------------------------------------------------------------------------------------------------------------------------------------------------------|-----------------------------------------------------|--------------|---------------------------------------------------------------------------------------------------------------|---------------------------------|
| Rendering                                                                                                                                                                                                                                                                                                                                                                                                                                                                                                                                                                                                                                                                                                                                                                                                                                                                                                                                                                                                                                                                                                                                                                                                                                                    |                                                                                                                                                                                                                                                                                                                                                                                                                                                                                                                                                                                                                                                                                                                                                                                                                                                                                                                                                                                                                                                                                                                                                                                                                                                                                                                                                                                                                                                                                                                                                                                                                                                                                                                                                                                                                                                                                                                                                                                                                                                                                                                                | 4                                                   | <            | Use Zone View                                                                                                 |                                 |
|                                                                                                                                                                                                                                                                                                                                                                                                                                                                                                                                                                                                                                                                                                                                                                                                                                                                                                                                                                                                                                                                                                                                                                                                                                                              |                                                                                                                                                                                                                                                                                                                                                                                                                                                                                                                                                                                                                                                                                                                                                                                                                                                                                                                                                                                                                                                                                                                                                                                                                                                                                                                                                                                                                                                                                                                                                                                                                                                                                                                                                                                                                                                                                                                                                                                                                                                                                                                                |                                                     |              |                                                                                                               |                                 |
|                                                                                                                                                                                                                                                                                                                                                                                                                                                                                                                                                                                                                                                                                                                                                                                                                                                                                                                                                                                                                                                                                                                                                                                                                                                              |                                                                                                                                                                                                                                                                                                                                                                                                                                                                                                                                                                                                                                                                                                                                                                                                                                                                                                                                                                                                                                                                                                                                                                                                                                                                                                                                                                                                                                                                                                                                                                                                                                                                                                                                                                                                                                                                                                                                                                                                                                                                                                                                | Model                                               |              | DX-104                                                                                                        | निरम                            |
| *                                                                                                                                                                                                                                                                                                                                                                                                                                                                                                                                                                                                                                                                                                                                                                                                                                                                                                                                                                                                                                                                                                                                                                                                                                                            |                                                                                                                                                                                                                                                                                                                                                                                                                                                                                                                                                                                                                                                                                                                                                                                                                                                                                                                                                                                                                                                                                                                                                                                                                                                                                                                                                                                                                                                                                                                                                                                                                                                                                                                                                                                                                                                                                                                                                                                                                                                                                                                                | Model<br>Name                                       |              | DX-104<br>Galaxy Regular                                                                                      |                                 |
|                                                                                                                                                                                                                                                                                                                                                                                                                                                                                                                                                                                                                                                                                                                                                                                                                                                                                                                                                                                                                                                                                                                                                                                                                                                              | TT I                                                                                                                                                                                                                                                                                                                                                                                                                                                                                                                                                                                                                                                                                                                                                                                                                                                                                                                                                                                                                                                                                                                                                                                                                                                                                                                                                                                                                                                                                                                                                                                                                                                                                                                                                                                                                                                                                                                                                                                                                                                                                                                           |                                                     |              |                                                                                                               |                                 |
| * <b>7</b> *                                                                                                                                                                                                                                                                                                                                                                                                                                                                                                                                                                                                                                                                                                                                                                                                                                                                                                                                                                                                                                                                                                                                                                                                                                                 |                                                                                                                                                                                                                                                                                                                                                                                                                                                                                                                                                                                                                                                                                                                                                                                                                                                                                                                                                                                                                                                                                                                                                                                                                                                                                                                                                                                                                                                                                                                                                                                                                                                                                                                                                                                                                                                                                                                                                                                                                                                                                                                                | Name<br>Age<br>Capacity                             |              | Galaxy Regular<br>5-12<br>58                                                                                  | ■ <u>八</u> ■<br>315577<br>■ 255 |
|                                                                                                                                                                                                                                                                                                                                                                                                                                                                                                                                                                                                                                                                                                                                                                                                                                                                                                                                                                                                                                                                                                                                                                                                                                                              |                                                                                                                                                                                                                                                                                                                                                                                                                                                                                                                                                                                                                                                                                                                                                                                                                                                                                                                                                                                                                                                                                                                                                                                                                                                                                                                                                                                                                                                                                                                                                                                                                                                                                                                                                                                                                                                                                                                                                                                                                                                                                                                                | Name<br>Age<br>Capacity<br>Product Size             |              | Galaxy Regular<br>5-12<br>58<br>L (11.15 m / 36'7") - W (11.15 m / 36'7") - H (5.40                           |                                 |
| ** *                                                                                                                                                                                                                                                                                                                                                                                                                                                                                                                                                                                                                                                                                                                                                                                                                                                                                                                                                                                                                                                                                                                                                                                                                                                         |                                                                                                                                                                                                                                                                                                                                                                                                                                                                                                                                                                                                                                                                                                                                                                                                                                                                                                                                                                                                                                                                                                                                                                                                                                                                                                                                                                                                                                                                                                                                                                                                                                                                                                                                                                                                                                                                                                                                                                                                                                                                                                                                | Name<br>Age<br>Capacity                             |              | Galaxy Regular<br>5-12<br>58                                                                                  | 0 m / 17′9″)<br>• m / 17′9″)    |
| Image: Additional system     Image: Addititional system     Image: Additional sys |                                                                                                                                                                                                                                                                                                                                                                                                                                                                                                                                                                                                                                                                                                                                                                                                                                                                                                                                                                                                                                                                                                                                                                                                                                                                                                                                                                                                                                                                                                                                                                                                                                                                                                                                                                                                                                                                                                                                                                                                                                                                                                                                | Name<br>Age<br>Capacity<br>Product Size<br>Use zone |              | Galaxy Regular<br>5-12<br>58<br>L (11.15 m / 36'7") - W (11.15 m / 36'7") - H (5.40                           | A B                             |
| ** *                                                                                                                                                                                                                                                                                                                                                                                                                                                                                                                                                                                                                                                                                                                                                                                                                                                                                                                                                                                                                                                                                                                                                                                                                                                         | The second secon | Name<br>Age<br>Capacity<br>Product Size             | Product Size | Galaxy Regular<br>5-12<br>58<br>L (11.15 m / 36'7") - W (11.15 m / 36'7") - H (5.40<br>www.dynplay.com/DX-104 | <u>مَن</u> ک                    |
| Image: Additional system     Image: Addititional system     Image: Additional sys | This product                                                                                                                                                                                                                                                                                                                                                                                                                                                                                                                                                                                                                                                                                                                                                                                                                                                                                                                                                                                                                                                                                                                                                                                                                                                                                                                                                                                                                                                                                                                                                                                                                                                                                                                                                                                                                                                                                                                                                                                                                                                                                                                   | Name<br>Age<br>Capacity<br>Product Size<br>Use zone | Product Size | Galaxy Regular<br>5-12<br>58<br>L (11.15 m / 36'7") - W (11.15 m / 36'7") - H (5.40                           | τῦν                             |