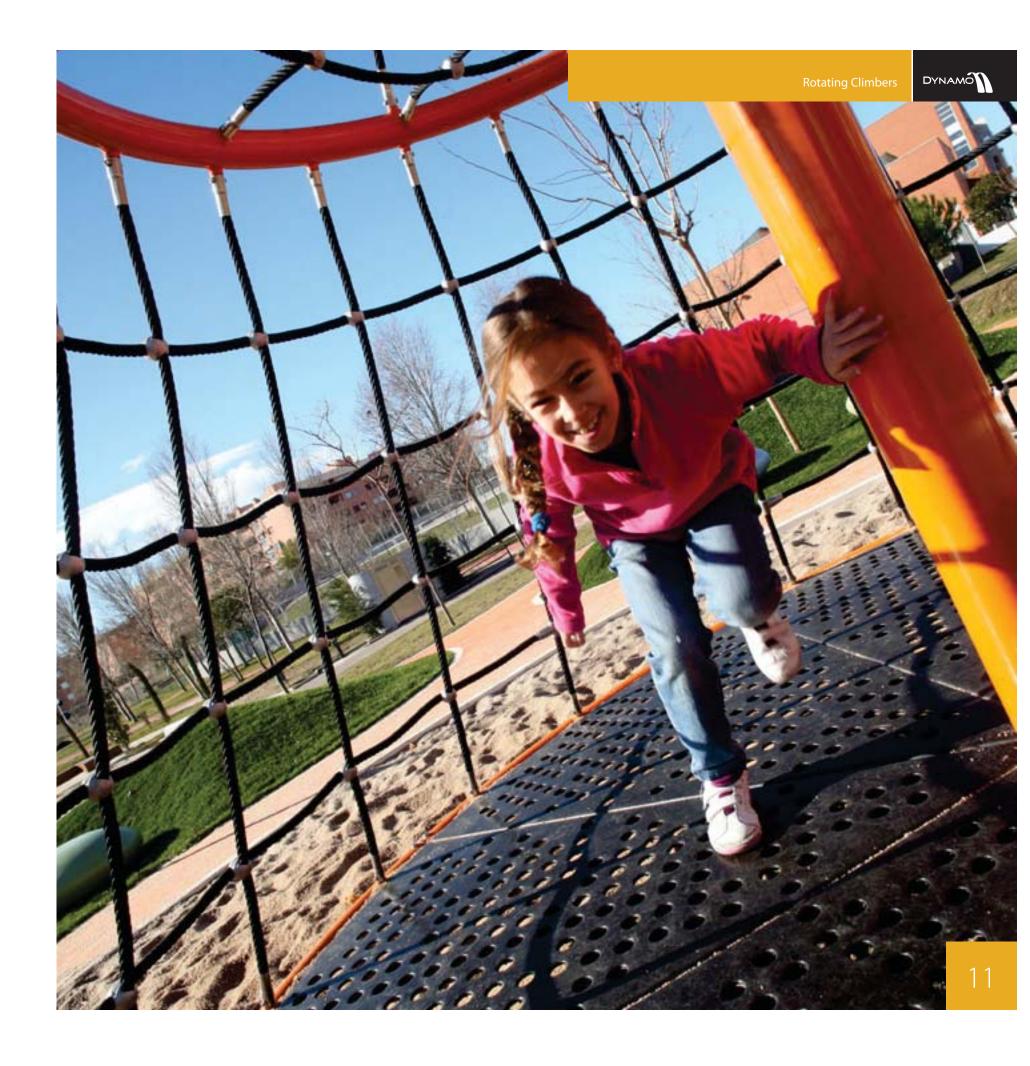

# Rotating Climbers

Take the world's most imaginative play structures and make them even better! This sounds like a tall order, but Dynamo's designers and engineers never shy away from a challenge. The result is a way to make whimsical rotating climbers spin safely in complete 360° circles.

> An incredible bearing system that allows the deck to rotate but controls the speed at the same time ensures the complete safety of the structure. Elements are designed to provide equal enjoyment for users of all ages or abilities.