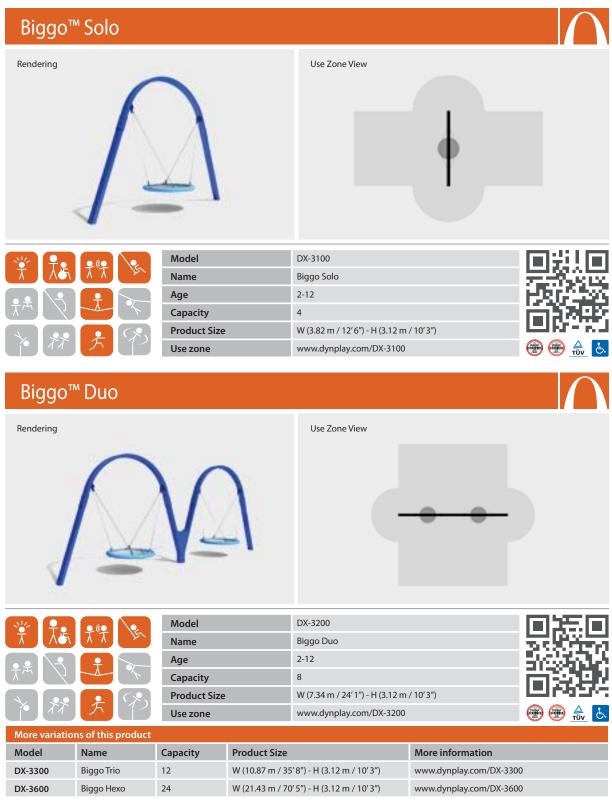

# Biggo Swings

The best things in life are shared, so Dynamo took a traditional playground favourite and made it better.

This fully accessible Biggo Swing can be used by up to four children at a time; all sharing the wonderful sensation of safely soaring through the air in our unique parabolic arc. The dish-like swing conjures up shared images of soaring space ships or flying carpets, all while helping children of all abilities develop their balance, equilibrium, and social interaction.

### Biggo Swings DYNAMO

| Biggo™ Spia Solo    |              |                                         |            |
|---------------------|--------------|-----------------------------------------|------------|
| Rendering           |              | Use Zone View                           |            |
|                     | Model        | DX-3175                                 | 回説回        |
|                     | Name         | Biggo Spia Solo                         | 37273544   |
|                     | Age          | 2-12                                    | NIG 225    |
| $T^{A} \setminus A$ | Capacity     | 4                                       |            |
|                     | Product Size | W (2.96 m / 9' 9") - H (2.27 m / 7' 5") | 12161 - MU |
|                     | Use zone     | www.dynplay.com/DX-3175                 | 💮 🛞 🚖 🐱    |