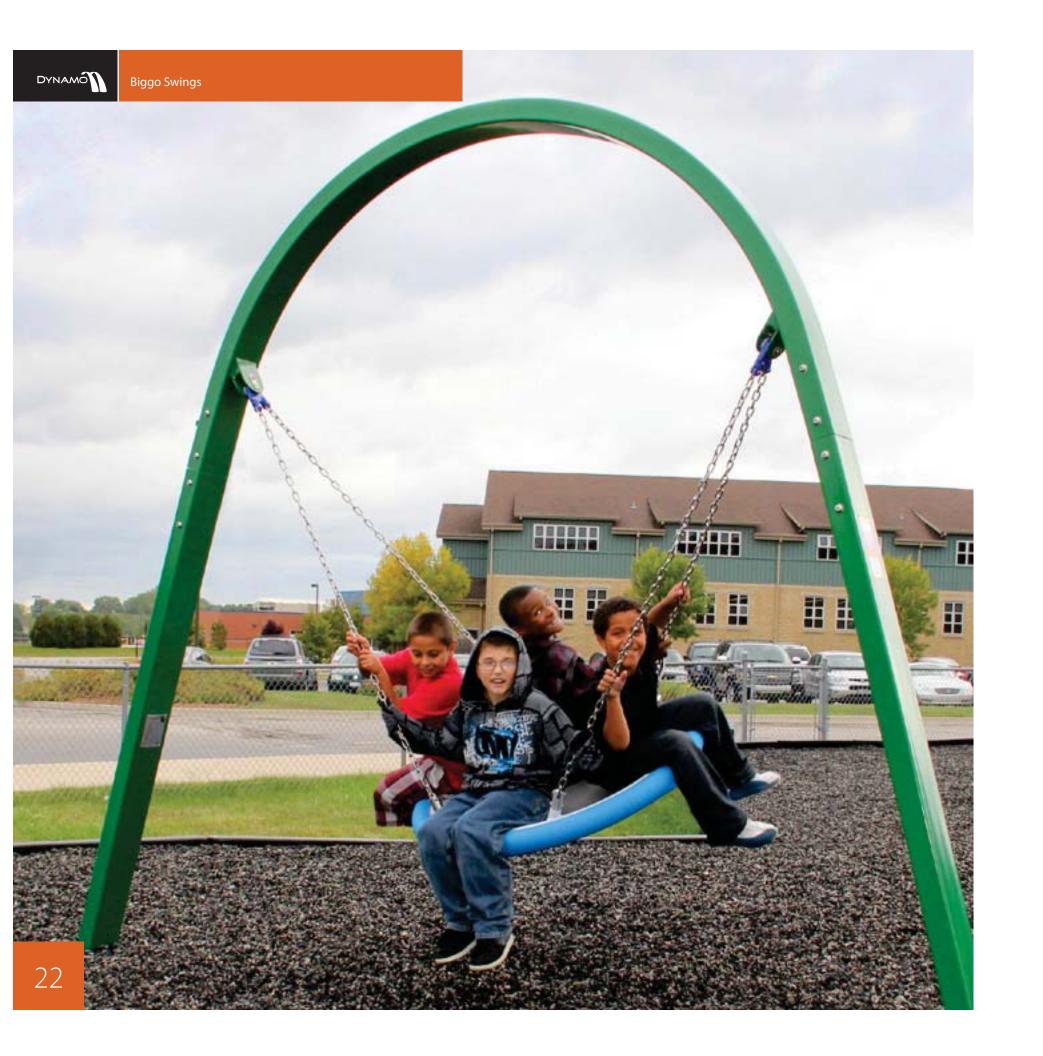

# Biggo Swings

The best things in life are shared, so Dynamo took a traditional playground favourite and made it better.

This fully accessible Biggo Swing can be used by up to four children at a time; all sharing the wonderful sensation of safely soaring through the air in our unique parabolic arc. The dish-like swing conjures up shared images of soaring space ships or flying carpets, all while helping children of all abilities develop their balance, equilibrium, and social interaction.