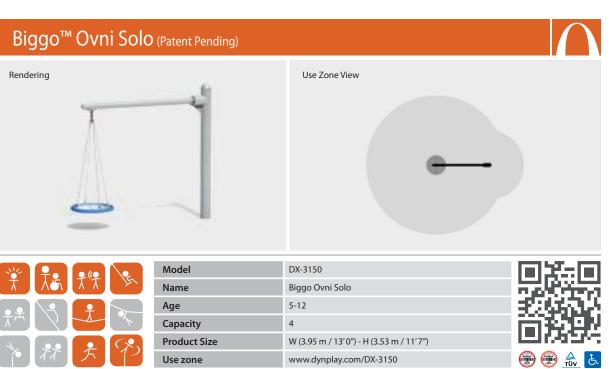

### Biggo Swings DYNAMO

| Biggo™ Spia Solo    |              |                                         |            |
|---------------------|--------------|-----------------------------------------|------------|
| Rendering           |              | Use Zone View                           |            |
|                     | Model        | DX-3175                                 | 回説回        |
|                     | Name         | Biggo Spia Solo                         | 37273544   |
|                     | Age          | 2-12                                    | NIG 225    |
| $T^{A} \setminus A$ | Capacity     | 4                                       |            |
|                     | Product Size | W (2.96 m / 9' 9") - H (2.27 m / 7' 5") | 12161 - MU |
|                     | Use zone     | www.dynplay.com/DX-3175                 | 💮 🛞 🚖 🐱    |