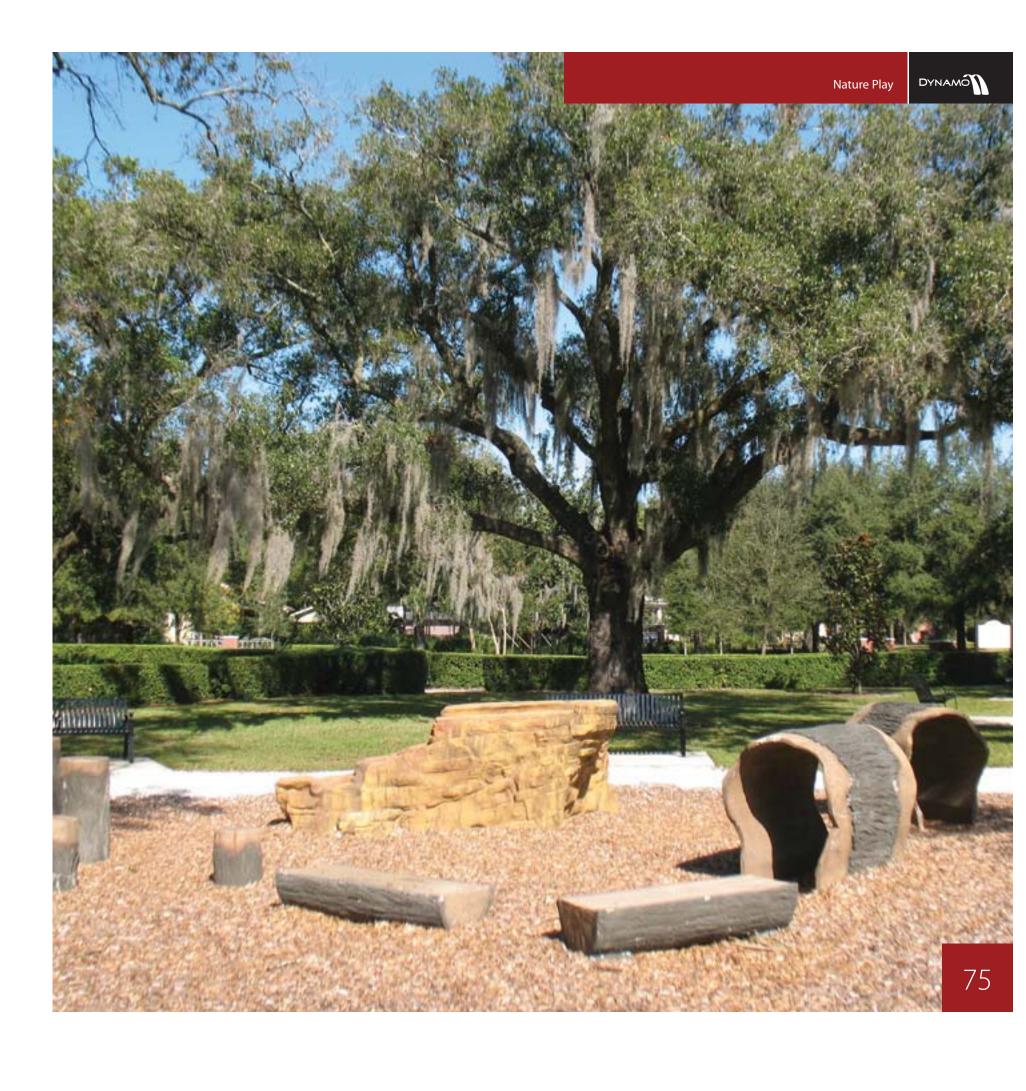

This playground equipment will stimulate the imagination while developing children physically. Its creative play provides continuous challenge and unlimited new play experiences.

## Mast Nets and Tot Nets

The sky really is the limit! It doesn't matter if the children are superheroes, spaceship crews or mountain climbers, Dynamo's ultra modern Net Climbers continue to revolutionize the look of playscapes worldwide.

From the Super Mini to the Courtyard, Dynamo has a host of Net Climbers suited to every imagination.

42

| SM At        | tomNet Sma          | all                      |                   |                                                     |                 |                  |
|--------------|---------------------|--------------------------|-------------------|-----------------------------------------------------|-----------------|------------------|
| Rendering    |                     |                          | Use Zone View     |                                                     |                 |                  |
| `₩ ₽.        |                     | Model<br>Name            |                   | DX-SM02                                             |                 | 回然间              |
| T T          |                     |                          |                   | M AtomNet Small                                     |                 |                  |
|              |                     | Age                      |                   | 2-5                                                 |                 | 343.342.Ve       |
| T V          |                     | Capacity<br>Product Size |                   | 10                                                  | 2.70 m / 8'10") |                  |
|              |                     |                          |                   | L (4.38 m / 14' 4") - W (4.38 m / 14' 4") - H (2.70 |                 |                  |
| 11           |                     | Use zone                 |                   | www.dynplay.com/DX-SM02                             |                 | 🗰 🗰 <u>႓</u>     |
| More variati | ons of this product |                          |                   |                                                     |                 |                  |
| Model        | Name                | Capacity                 | Product Size      |                                                     | More info       | rmation          |
| DX-SM03      | SM AtomNet Large    | 22                       | L (6.36 m / 20' 1 | 0″) - W (6.36 m / 20′ 10″) - H (3.00 m / 9′ 10″)    | www.dynp        | lay.com/DX-SM03  |
| DX-SM04      | SM AtomNet TS       | 15 L (4.38 m / 14' 5     |                   | ") - W (4.38 m / 14' 5") - H (3.90 m / 12' 10")     | www.dynp        | lay.com/DX-SM04  |
| DX-SM05      | SM AtomNet TL       | 20                       | L (6.36 m / 20' 1 | 1″) - W (6.36 m / 20′ 11″) - H (3.90 m / 12′ 10″)   | www. dyn        | olay.com/DX-SM05 |