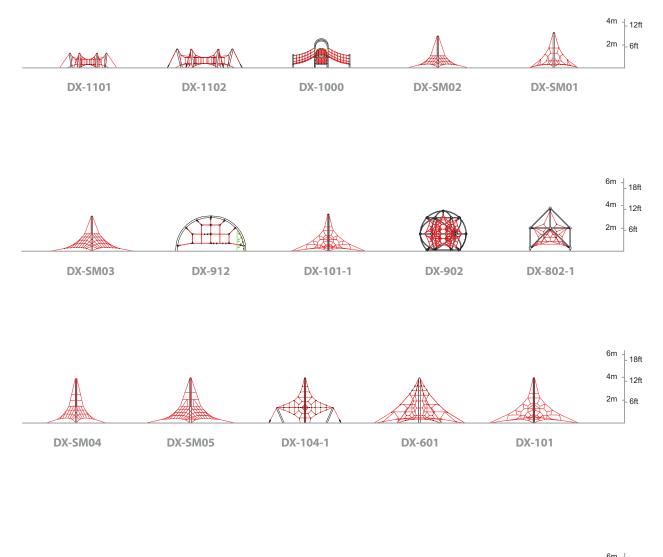

From the Super Mini to the Courtyard, Dynamo has a host of Net Climbers suited to every imagination.

42

| SM At        | tomNet Sma          | all                      |                   |                                                     |                 |                  |
|--------------|---------------------|--------------------------|-------------------|-----------------------------------------------------|-----------------|------------------|
| Rendering    |                     |                          | Use Zone View     |                                                     |                 |                  |
| `₩ ₽.        |                     | Model<br>Name            |                   | DX-SM02                                             |                 | 回然间              |
| T T          |                     |                          |                   | M AtomNet Small                                     |                 |                  |
|              |                     | Age                      |                   | 2-5                                                 |                 | 343.342.Ve       |
| T V          |                     | Capacity<br>Product Size |                   | 10                                                  | 2.70 m / 8'10") |                  |
|              |                     |                          |                   | L (4.38 m / 14' 4") - W (4.38 m / 14' 4") - H (2.70 |                 |                  |
| 11           |                     | Use zone                 |                   | www.dynplay.com/DX-SM02                             |                 | 🗰 🗰 <u>႓</u>     |
| More variati | ons of this product |                          |                   |                                                     |                 |                  |
| Model        | Name                | Capacity                 | Product Size      |                                                     | More info       | rmation          |
| DX-SM03      | SM AtomNet Large    | 22                       | L (6.36 m / 20' 1 | 0″) - W (6.36 m / 20′ 10″) - H (3.00 m / 9′ 10″)    | www.dynp        | lay.com/DX-SM03  |
| DX-SM04      | SM AtomNet TS       | 15 L (4.38 m / 14' 5     |                   | ") - W (4.38 m / 14' 5") - H (3.90 m / 12' 10")     | www.dynp        | lay.com/DX-SM04  |
| DX-SM05      | SM AtomNet TL       | 20                       | L (6.36 m / 20' 1 | 1″) - W (6.36 m / 20′ 11″) - H (3.90 m / 12′ 10″)   | www. dyn        | olay.com/DX-SM05 |

| More variation | ons of this product |          |                                                                 |                          |
|----------------|---------------------|----------|-----------------------------------------------------------------|--------------------------|
| Model          | Name                | Capacity | Product Size                                                    | More information         |
| DX-101-1       | Genesis Mini        | 27       | L (4.74 m / 15'7") - W (4.74 m / 15'7") - H (3.20 m / 10'6")    | www.dynplay.com/DX-101-1 |
| DX-101         | Genesis             | 36       | L (5.66 m / 18'7") - W (5.66 m / 18'7") - H (3.90 m / 12'10")   | www.dynplay.com/DX-101   |
| DX-102-1       | Genesis Maxi        | 42       | L (7.78 m / 25' 6") - W (7.78 m / 25' 6") - H (4.45 m / 14' 7") | www.dynplay.com/DX-102-1 |

#### DYNAMO

| Starn        | et Nova              |                          |                  |                                                                     |           |                 |
|--------------|----------------------|--------------------------|------------------|---------------------------------------------------------------------|-----------|-----------------|
| Rendering    |                      |                          | Use Zone View    |                                                                     |           |                 |
| Ť.           | £.                   | Model<br>Name            |                  | DX-5101<br>Starnet Nova                                             |           |                 |
| • * *        |                      | Age                      |                  | 5-12                                                                |           |                 |
|              |                      | Capacity<br>Product Size |                  | 37<br>L (7.80 m / 25'7") - W (7.42 m / 24'4") - H (3.90 m / 12'10") |           |                 |
| * 77         |                      | Use zone                 |                  | www.dynplay.com/DX-5101                                             |           |                 |
| More variati | ions of this product |                          |                  |                                                                     |           |                 |
| Model        | Name                 | Capacity                 | Product Size     |                                                                     | More info | ormation        |
| DX-5102      | Starnet Supernova    | 101                      | L (13.51 m / 44' | 4″) - W (12.84 m / 42' 2″) - H (5.70 m / 18' 9″)                    | www.dynp  | lay.com/DX-5102 |
| Неха         | mid Large            |                          |                  |                                                                     |           |                 |

| Hexanna Large  |                     |                                         |                   |                                                     | - EV                                                                                                           |
|----------------|---------------------|-----------------------------------------|-------------------|-----------------------------------------------------|----------------------------------------------------------------------------------------------------------------|
| Rendering      |                     |                                         | •                 | Use Zone View                                       |                                                                                                                |
| ``₩ ₽.         |                     | Model                                   |                   | DX-602                                              |                                                                                                                |
|                |                     | Name<br>Age<br>Capacity<br>Product Size |                   | Hexamid Large                                       | 그는 그                                                                       |
|                | ₽ S− L              |                                         |                   | 5-12                                                | -964-966                                                                                                       |
|                |                     |                                         |                   | 126                                                 | The second s |
| × •            |                     |                                         |                   | L (14 m / 45' 11") - W (14 m / 45' 11") - H (5.70 n | n / 18'8")                                                                                                     |
|                |                     | Use zone                                |                   | www.dynplay.com/DX-602                              | 💮 💮 <u>füv</u> 🕹                                                                                               |
| More variation | ons of this product |                                         |                   |                                                     |                                                                                                                |
| Model          | Name                | Capacity                                | Product Size      |                                                     | More information                                                                                               |
| DX-601         | Hexamid Regular     | 43                                      | 1 (9.20  m / 26') | 1") - W (8.20 m / 26' 11") - H (3.90 m / 12' 10")   | www.dynplay.com/DX-601                                                                                         |

| Galax                                                                                                                                                                                                                                                                                                                                                                                                                                                                                                                                                                                                                                                                                                                                                                                                                                                                                                                                                                                                                                                                                                                                                                                                                                                        | y Regular                                                                                                                                                                                                                                                                                                                                                                                                                                                                                                                                                                                                                                                                                                                                                                                                                                                                                                                                                                                                                                                                                                                                                                                                                                                                                                                                                                                                                                                                                                                                                                                                                                                                                                                                                                                                                                                                                                                                                                                                                                                                                                                      |                                                     |              |                                                                                                               |                                 |
|--------------------------------------------------------------------------------------------------------------------------------------------------------------------------------------------------------------------------------------------------------------------------------------------------------------------------------------------------------------------------------------------------------------------------------------------------------------------------------------------------------------------------------------------------------------------------------------------------------------------------------------------------------------------------------------------------------------------------------------------------------------------------------------------------------------------------------------------------------------------------------------------------------------------------------------------------------------------------------------------------------------------------------------------------------------------------------------------------------------------------------------------------------------------------------------------------------------------------------------------------------------|--------------------------------------------------------------------------------------------------------------------------------------------------------------------------------------------------------------------------------------------------------------------------------------------------------------------------------------------------------------------------------------------------------------------------------------------------------------------------------------------------------------------------------------------------------------------------------------------------------------------------------------------------------------------------------------------------------------------------------------------------------------------------------------------------------------------------------------------------------------------------------------------------------------------------------------------------------------------------------------------------------------------------------------------------------------------------------------------------------------------------------------------------------------------------------------------------------------------------------------------------------------------------------------------------------------------------------------------------------------------------------------------------------------------------------------------------------------------------------------------------------------------------------------------------------------------------------------------------------------------------------------------------------------------------------------------------------------------------------------------------------------------------------------------------------------------------------------------------------------------------------------------------------------------------------------------------------------------------------------------------------------------------------------------------------------------------------------------------------------------------------|-----------------------------------------------------|--------------|---------------------------------------------------------------------------------------------------------------|---------------------------------|
| Rendering                                                                                                                                                                                                                                                                                                                                                                                                                                                                                                                                                                                                                                                                                                                                                                                                                                                                                                                                                                                                                                                                                                                                                                                                                                                    |                                                                                                                                                                                                                                                                                                                                                                                                                                                                                                                                                                                                                                                                                                                                                                                                                                                                                                                                                                                                                                                                                                                                                                                                                                                                                                                                                                                                                                                                                                                                                                                                                                                                                                                                                                                                                                                                                                                                                                                                                                                                                                                                | 4                                                   | <            | Use Zone View                                                                                                 |                                 |
|                                                                                                                                                                                                                                                                                                                                                                                                                                                                                                                                                                                                                                                                                                                                                                                                                                                                                                                                                                                                                                                                                                                                                                                                                                                              |                                                                                                                                                                                                                                                                                                                                                                                                                                                                                                                                                                                                                                                                                                                                                                                                                                                                                                                                                                                                                                                                                                                                                                                                                                                                                                                                                                                                                                                                                                                                                                                                                                                                                                                                                                                                                                                                                                                                                                                                                                                                                                                                |                                                     |              |                                                                                                               |                                 |
|                                                                                                                                                                                                                                                                                                                                                                                                                                                                                                                                                                                                                                                                                                                                                                                                                                                                                                                                                                                                                                                                                                                                                                                                                                                              |                                                                                                                                                                                                                                                                                                                                                                                                                                                                                                                                                                                                                                                                                                                                                                                                                                                                                                                                                                                                                                                                                                                                                                                                                                                                                                                                                                                                                                                                                                                                                                                                                                                                                                                                                                                                                                                                                                                                                                                                                                                                                                                                | Model                                               |              | DX-104                                                                                                        | निरम                            |
| *                                                                                                                                                                                                                                                                                                                                                                                                                                                                                                                                                                                                                                                                                                                                                                                                                                                                                                                                                                                                                                                                                                                                                                                                                                                            |                                                                                                                                                                                                                                                                                                                                                                                                                                                                                                                                                                                                                                                                                                                                                                                                                                                                                                                                                                                                                                                                                                                                                                                                                                                                                                                                                                                                                                                                                                                                                                                                                                                                                                                                                                                                                                                                                                                                                                                                                                                                                                                                | Model<br>Name                                       |              | DX-104<br>Galaxy Regular                                                                                      |                                 |
|                                                                                                                                                                                                                                                                                                                                                                                                                                                                                                                                                                                                                                                                                                                                                                                                                                                                                                                                                                                                                                                                                                                                                                                                                                                              | TT I                                                                                                                                                                                                                                                                                                                                                                                                                                                                                                                                                                                                                                                                                                                                                                                                                                                                                                                                                                                                                                                                                                                                                                                                                                                                                                                                                                                                                                                                                                                                                                                                                                                                                                                                                                                                                                                                                                                                                                                                                                                                                                                           |                                                     |              |                                                                                                               |                                 |
| * <b>7</b> *                                                                                                                                                                                                                                                                                                                                                                                                                                                                                                                                                                                                                                                                                                                                                                                                                                                                                                                                                                                                                                                                                                                                                                                                                                                 |                                                                                                                                                                                                                                                                                                                                                                                                                                                                                                                                                                                                                                                                                                                                                                                                                                                                                                                                                                                                                                                                                                                                                                                                                                                                                                                                                                                                                                                                                                                                                                                                                                                                                                                                                                                                                                                                                                                                                                                                                                                                                                                                | Name<br>Age<br>Capacity                             |              | Galaxy Regular<br>5-12<br>58                                                                                  | ■ <u>八</u> ■<br>315577<br>■ 255 |
|                                                                                                                                                                                                                                                                                                                                                                                                                                                                                                                                                                                                                                                                                                                                                                                                                                                                                                                                                                                                                                                                                                                                                                                                                                                              |                                                                                                                                                                                                                                                                                                                                                                                                                                                                                                                                                                                                                                                                                                                                                                                                                                                                                                                                                                                                                                                                                                                                                                                                                                                                                                                                                                                                                                                                                                                                                                                                                                                                                                                                                                                                                                                                                                                                                                                                                                                                                                                                | Name<br>Age<br>Capacity<br>Product Size             |              | Galaxy Regular<br>5-12<br>58<br>L (11.15 m / 36'7") - W (11.15 m / 36'7") - H (5.40                           |                                 |
| ** *                                                                                                                                                                                                                                                                                                                                                                                                                                                                                                                                                                                                                                                                                                                                                                                                                                                                                                                                                                                                                                                                                                                                                                                                                                                         |                                                                                                                                                                                                                                                                                                                                                                                                                                                                                                                                                                                                                                                                                                                                                                                                                                                                                                                                                                                                                                                                                                                                                                                                                                                                                                                                                                                                                                                                                                                                                                                                                                                                                                                                                                                                                                                                                                                                                                                                                                                                                                                                | Name<br>Age<br>Capacity                             |              | Galaxy Regular<br>5-12<br>58                                                                                  | 0 m / 17′9″)<br>• m / 17′9″)    |
| Image: Additional system     Image: Addititional system     Image: Additional sys |                                                                                                                                                                                                                                                                                                                                                                                                                                                                                                                                                                                                                                                                                                                                                                                                                                                                                                                                                                                                                                                                                                                                                                                                                                                                                                                                                                                                                                                                                                                                                                                                                                                                                                                                                                                                                                                                                                                                                                                                                                                                                                                                | Name<br>Age<br>Capacity<br>Product Size<br>Use zone |              | Galaxy Regular<br>5-12<br>58<br>L (11.15 m / 36'7") - W (11.15 m / 36'7") - H (5.40                           | A B                             |
| ** *                                                                                                                                                                                                                                                                                                                                                                                                                                                                                                                                                                                                                                                                                                                                                                                                                                                                                                                                                                                                                                                                                                                                                                                                                                                         | The second secon | Name<br>Age<br>Capacity<br>Product Size             | Product Size | Galaxy Regular<br>5-12<br>58<br>L (11.15 m / 36'7") - W (11.15 m / 36'7") - H (5.40<br>www.dynplay.com/DX-104 | <u>مَن</u> ک                    |
| Image: Additional system     Image: Addititional system     Image: Additional sys | This product                                                                                                                                                                                                                                                                                                                                                                                                                                                                                                                                                                                                                                                                                                                                                                                                                                                                                                                                                                                                                                                                                                                                                                                                                                                                                                                                                                                                                                                                                                                                                                                                                                                                                                                                                                                                                                                                                                                                                                                                                                                                                                                   | Name<br>Age<br>Capacity<br>Product Size<br>Use zone | Product Size | Galaxy Regular<br>5-12<br>58<br>L (11.15 m / 36'7") - W (11.15 m / 36'7") - H (5.40                           | τῦν                             |