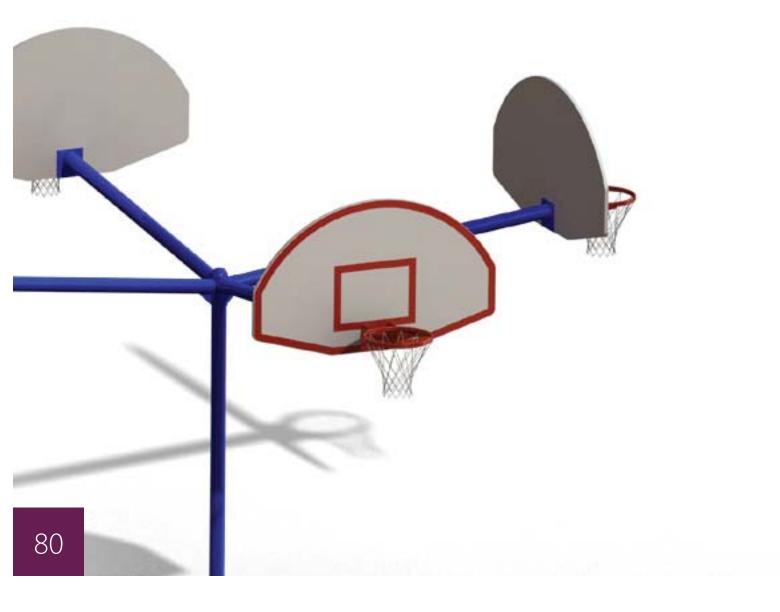

# Table of Contents

| Introduction                                                                                                                          | 2   |
|---------------------------------------------------------------------------------------------------------------------------------------|-----|
| The Dynamo DX Difference • About Us • Dynamo Ropes • Dynamo Connectors • Play Value • Symbols of Fun                                  |     |
| Rotating Climbers                                                                                                                     | 10  |
| Biggo <sup>™</sup> Swings                                                                                                             | 20  |
| Biggo Classic • Biggo Spia • Biggo Ovni • Biggo Tres<br>Frame Nets                                                                    | 30  |
| Meteor • Beehive • Asteroid • Nebula                                                                                                  |     |
| Mast Nets and Tot Nets                                                                                                                | 42  |
| Rocks and Themes                                                                                                                      | 66  |
| Dynamo City Towers • Victoria Peak Rock • Sentinel Peak Rock • King Peak Rock                                                         |     |
| Nature Play                                                                                                                           | /4  |
| Cobweb Hollow • Tree Cavern • Rope Web Climber • Redwood Crawl                                                                        | 00  |
| Basketball                                                                                                                            | 80  |
| Single ● Duo ● Trio ● Quad™                                                                                                           | 0 / |
| Creative Concepts                                                                                                                     | 84  |
| Engineering and Safety                                                                                                                | 92  |
| Innovation • Installation • Maintenance and Repair • Engineering • Quality • Warranty •<br>Safety and Certifications • Colour Choices |     |
| Our Promise                                                                                                                           | 97  |