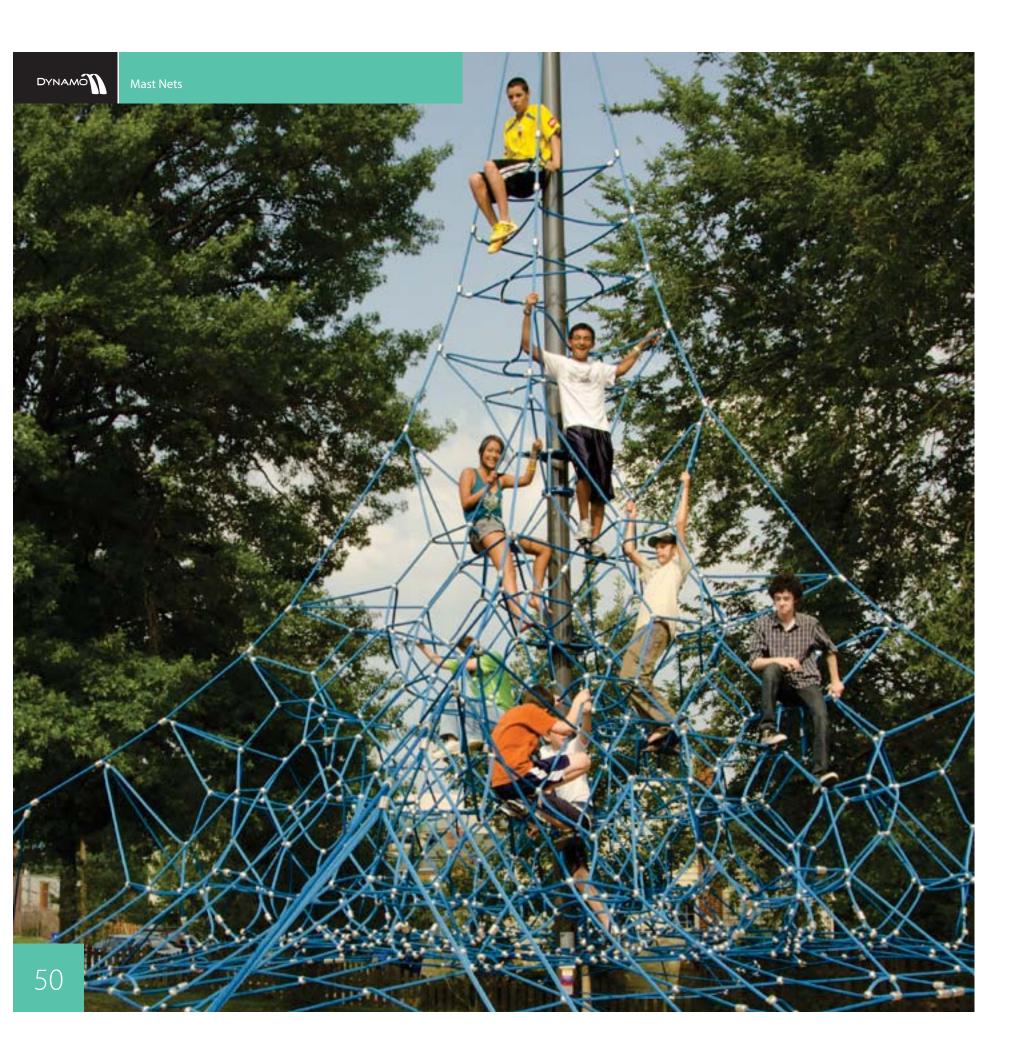

## Mast Nets and Tot Nets

The sky really is the limit! It doesn't matter if the children are superheroes, spaceship crews or mountain climbers, Dynamo's ultra modern Net Climbers continue to revolutionize the look of playscapes worldwide.

From the Super Mini to the Courtyard, Dynamo has a host of Net Climbers suited to every imagination.

42

| SM At        | tomNet Sma          | all                      |                   |                                                     |                 |                  |
|--------------|---------------------|--------------------------|-------------------|-----------------------------------------------------|-----------------|------------------|
| Rendering    |                     |                          | Use Zone View     |                                                     |                 |                  |
| `₩ ₽.        |                     | Model<br>Name            |                   | DX-SM02                                             |                 | 回然间              |
| T T          |                     |                          |                   | M AtomNet Small                                     |                 |                  |
|              |                     | Age                      |                   | 2-5                                                 |                 | 343.342.Ve       |
| T V          |                     | Capacity<br>Product Size |                   | 10                                                  | 2.70 m / 8'10") |                  |
|              |                     |                          |                   | L (4.38 m / 14' 4") - W (4.38 m / 14' 4") - H (2.70 |                 |                  |
| 11           |                     | Use zone                 |                   | www.dynplay.com/DX-SM02                             |                 | 🗰 🗰 <u>႓</u>     |
| More variati | ons of this product |                          |                   |                                                     |                 |                  |
| Model        | Name                | Capacity                 | Product Size      |                                                     | More info       | rmation          |
| DX-SM03      | SM AtomNet Large    | 22                       | L (6.36 m / 20' 1 | 0″) - W (6.36 m / 20′ 10″) - H (3.00 m / 9′ 10″)    | www.dynp        | lay.com/DX-SM03  |
| DX-SM04      | SM AtomNet TS       | 15 L (4.38 m / 14' 5     |                   | ") - W (4.38 m / 14' 5") - H (3.90 m / 12' 10")     | www.dynp        | lay.com/DX-SM04  |
| DX-SM05      | SM AtomNet TL       | 20                       | L (6.36 m / 20' 1 | 1″) - W (6.36 m / 20′ 11″) - H (3.90 m / 12′ 10″)   | www. dyn        | olay.com/DX-SM05 |